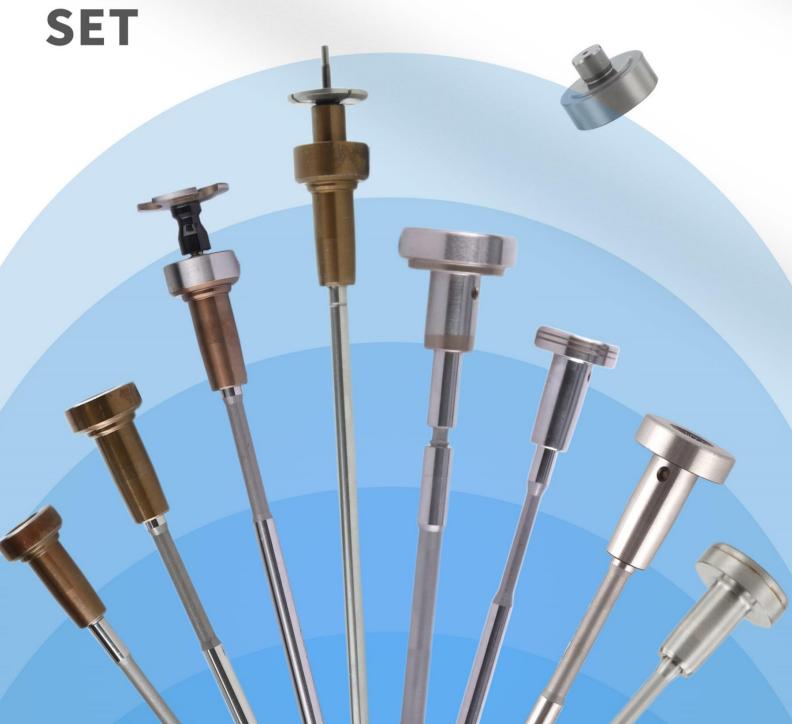

#### 1. F00VC01001 Injection Valve Set Introduction

The injection valve set is a critical component of the injector system, comprising the valve stem and valve cap. It is housed in the control room within the injector body and plays a pivotal role in controlling oil injection and return. This set is not only a core component but also prone to high damage rates.

#### 1.1. F00VC01001 Injection Valve Set Basic Information

| Title | F00VC01001 Injection Valve Set China Made New |
|-------|-----------------------------------------------|
| SKU1  | G1S8F00VC01001                                |
| SKU2  | G1F1F00VC01001/F10000B2BJ02806                |
| SKU3  | G1F2F00VC01001/F20000B2BJ02806(High quality)  |