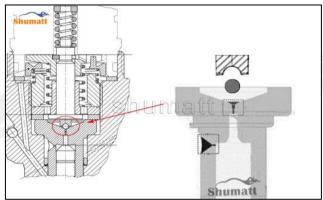

#### 2.1. F00VC01001 Injection Valve Set Installation Precautions

- Clean the injection valve set in an ultrasonic cleaner for 3-5 minutes before installation, so as to make the stains, dust, rust-proof oil oxides, paraffin base, naphthenic base, intermediate base, salt, lead naphthenate, zinc naphthenate, sodium petroleum sulfonate, barium petroleum sulfonate, calcium petroleum sulfonate, tallow diamine trioleate, rosinamine on the surface of the injection valve set fall off.
- 2) Use compressed air to clean the cleaning fluid attached to the surface of the injection valve set after cleaning, and clean it up to the standard of use.
- 3) When installing the steel ball and ball seat, pay attention to the steel ball should close tightly to the oil return hole at the top of the valve cap, as shown below:

Pic No.1

4) When installing the valve stem, make sure that the valve stem and the bonnet must ensure that the valve stem can move smoothly in it, as shown below:

Pic No.2

5) When installing the injection valve set, the oil inlet position should be 180° between the oil inlet position of the injector body.

If the injector steel ball and the ball seat are not installed in accordance with the standard, it may cause serious damage to the injection valve set.