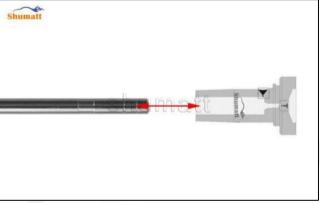

Pic No.1

4) When installing the valve stem, make sure that the valve stem and the bonnet must ensure that the valve stem can move smoothly in it, as shown below:

Pic No.2

5) When installing the injection valve set, the oil inlet position should be 180° between the oil inlet position of the injector body.