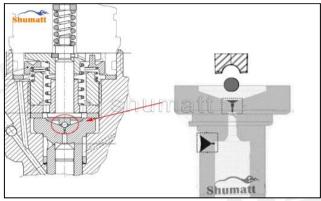

#### 2.1. F00VC01033 Injection Valve Set Installation Precautions

- Clean the injection valve set in an ultrasonic cleaner for 3-5 minutes before installation, so as to make the stains, dust, rust-proof oil oxides, paraffin base, naphthenic base, intermediate base, salt, lead naphthenate, zinc naphthenate, sodium petroleum sulfonate, barium petroleum sulfonate, calcium petroleum sulfonate, tallow diamine trioleate, rosinamine on the surface of the injection valve set fall off.
- 2) Use compressed air to clean the cleaning fluid attached to the surface of the injection valve set after cleaning, and clean it up to the standard of use.
- 3) When installing the steel ball and ball seat, pay attention to the steel ball should close tightly to the oil return hole at the top of the valve cap, as shown below:

Pic No.1

4) When installing the valve stem, make sure that the valve stem and the bonnet must ensure that the valve stem can move smoothly in it, as shown below:

Pic No.2

5) When installing the injection valve set, the oil inlet position should be 180° between the oil inlet position of the injector body.

If the injector steel ball and the ball seat are not installed in accordance with the standard, it may cause serious damage to the injection valve set.