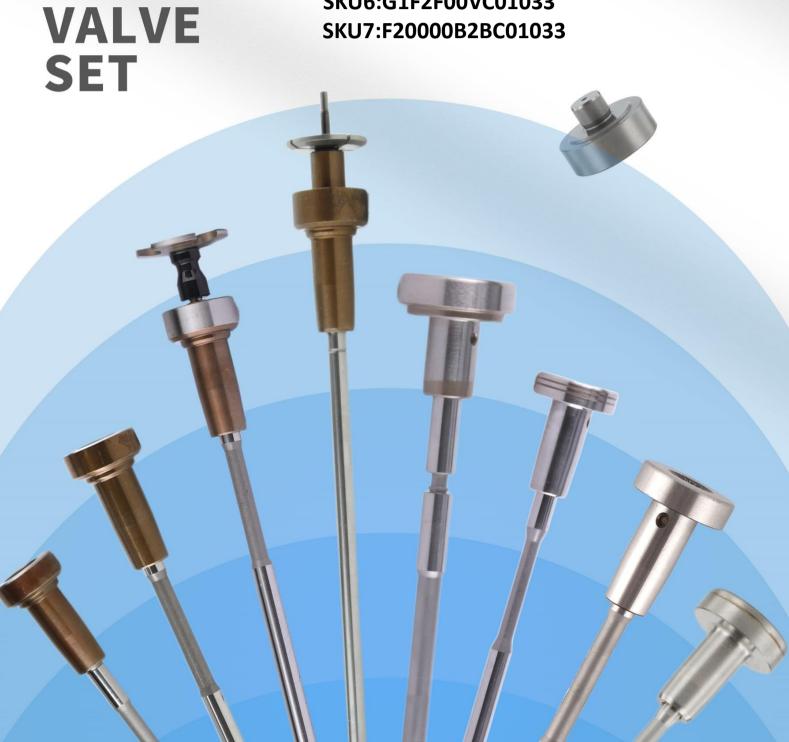

## F00VC01033 Injection Valve Set Technical File

SKU1:G1S8F00VC01033

SKU2:G1F1F00VC01033

SKU3:F10000B2BC01033

SKU4:G1L10F00VC01033

INJECTION SKU5:L10000B2BC01033

SKU6:G1F2F00VC01033

#### 1.1. F00VC01033 Injection Valve Set Basic Information

| Title | F00VC01033 Injection Valve Set China Made New |  |  |  |  |
|-------|-----------------------------------------------|--|--|--|--|
| SKU1  | G1S8F00VC01033                                |  |  |  |  |
| SKU2  | G1F1F00VC01033/F10000B2BC01033                |  |  |  |  |
| SKU3  | G1L10F00VC01033/L10000B2BC01033               |  |  |  |  |
| SKU4  | G1F2F00VC01033/F20000B2BC01033                |  |  |  |  |