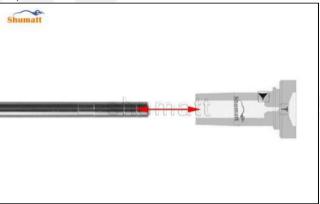

#### 2.1. F00VC01033 Injection Valve Set Installation Precautions

- Clean the injection valve set in an ultrasonic cleaner for 3-5 minutes before installation, so as to make the stains, dust, rust-proof oil oxides, paraffin base, naphthenic base, intermediate base, salt, lead naphthenate, zinc naphthenate, sodium petroleum sulfonate, barium petroleum sulfonate, calcium petroleum sulfonate, tallow diamine trioleate, rosinamine on the surface of the injection valve set fall off.
- 2) Use compressed air to clean the cleaning fluid attached to the surface of the injection valve set after cleaning, and clean it up to the standard of use.
- 3) When installing the steel ball and ball seat, pay attention to the steel ball should close tightly to the oil return hole at the top of the valve cap, as shown below:

Pic No.1

4) When installing the valve stem, make sure that the valve stem and the bonnet must ensure that the valve stem can move smoothly in it, as shown below:

Pic No.2

5) When installing the injection valve set, the oil inlet position should be 180° between the oil inlet position of the injector body.