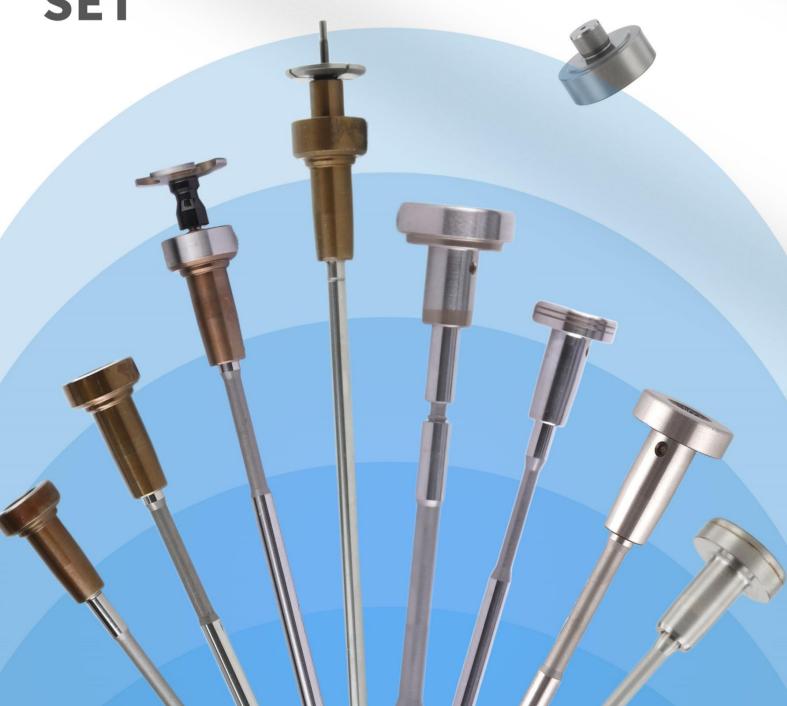

# INJECTION VALVE SET

#### 1. F00VC01037 Injection Valve Set Introduction

The injection valve set is a critical component of the injector system, comprising the valve stem and valve cap. It is housed in the control room within the injector body and plays a pivotal role in controlling oil injection and return. This set is not only a core component but also prone to high damage rates.