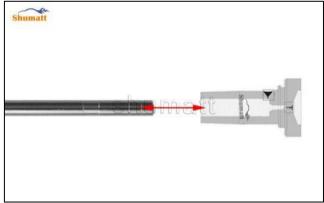

#### 2.1. F00VC01037 Injection Valve Set Installation Precautions

- Clean the injection valve set in an ultrasonic cleaner for 3-5 minutes before installation, so as to make the stains, dust, rust-proof oil oxides, paraffin base, naphthenic base, intermediate base, salt, lead naphthenate, zinc naphthenate, sodium petroleum sulfonate, barium petroleum sulfonate, calcium petroleum sulfonate, tallow diamine trioleate, rosinamine on the surface of the injection valve set fall off.
- 2) Use compressed air to clean the cleaning fluid attached to the surface of the injection valve set after cleaning, and clean it up to the standard of use.
- 3) When installing the steel ball and ball seat, pay attention to the steel ball should close tightly to the oil return hole at the top of the valve cap, as shown below:

Pic No.1

4) When installing the valve stem, make sure that the valve stem and the bonnet must ensure that the valve stem can move smoothly in it, as shown below:

Pic No.2

5) When installing the injection valve set, the oil inlet position should be 180° between the oil inlet position of the injector body.