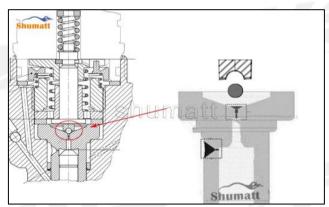

#### 2.1. F00VC01037 Injection Valve Set Installation Precautions

- Clean the injection valve set in an ultrasonic cleaner for 3-5 minutes before installation, so as to make the stains, dust, rust-proof oil oxides, paraffin base, naphthenic base, intermediate base, salt, lead naphthenate, zinc naphthenate, sodium petroleum sulfonate, barium petroleum sulfonate, calcium petroleum sulfonate, tallow diamine trioleate, rosinamine on the surface of the injection valve set fall off.
- 2) Use compressed air to clean the cleaning fluid attached to the surface of the injection valve set after cleaning, and clean it up to the standard of use.
- 3) When installing the steel ball and ball seat, pay attention to the steel ball should close tightly to the oil return hole at the top of the valve cap, as shown below:

Pic No.1

4) When installing the valve stem, make sure that the valve stem and the bonnet must ensure that the valve stem can move smoothly in it, as shown below:

Pic No.2

5) When installing the injection valve set, the oil inlet position should be 180° between the oil inlet position of the injector body.

If the injector steel ball and the ball seat are not installed in accordance with the standard, it may cause serious damage to the injection valve set.