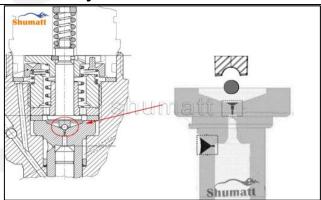

#### 1. F00VC01044 Injection Valve Set Introduction

The injection valve set is a critical component of the injector system, comprising the valve stem and valve cap. It is housed in the control room within the injector body and plays a pivotal role in controlling oil injection and return. This set is not only a core component but also prone to high damage rates.

**Valve Cap Inspection:** Use a microscope to inspect the contact surface between the valve cap and the ball for any signs of damage. If damage is detected, the valve cap should be replaced promptly.

#### Valve Stem Inspection:

Top of Valve Stem: Examine the top of the valve stem for any surface damage. A change in the original silver color to white indicates damage, necessitating a replacement.

Contact Area with Injector: Similarly, inspect the valve stem's contact area with the injector for surface damage. Any change from the original silver color to white indicates the need for replacement.