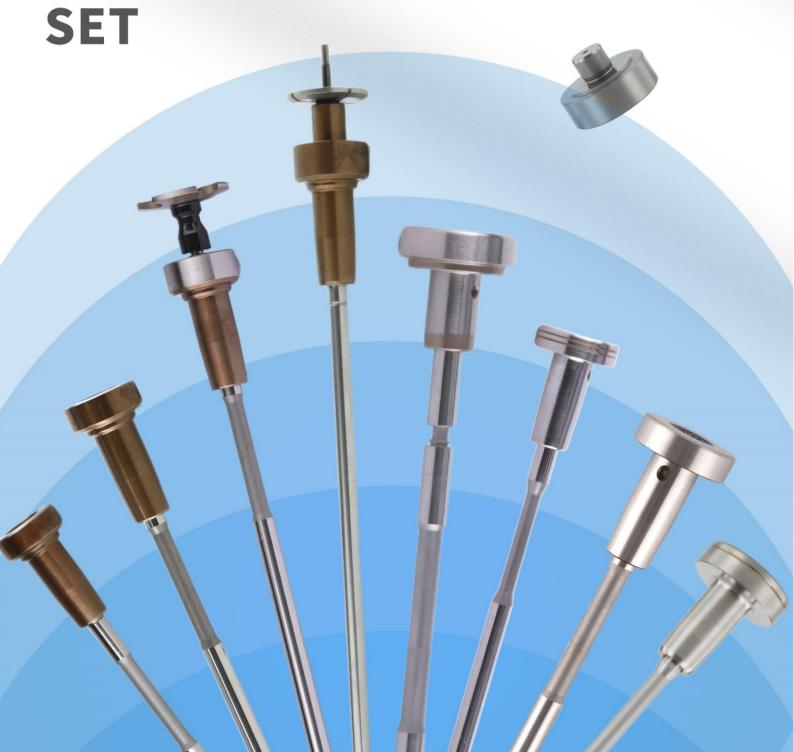

### 1. F00VC01045 Injection Valve Set Introduction

The injection valve set is a critical component of the injector system, comprising the valve stem and valve cap. It is housed in the control room within the injector body and plays a pivotal role in controlling oil injection and return. This set is not only a core component but also prone to high damage rates.

### 1.6. F00VC01045 Injection Valve Set Spare Parts & Packing List

| No.                                                    | 1                                                               | 2                                                               |
|--------------------------------------------------------|-----------------------------------------------------------------|-----------------------------------------------------------------|
| Image                                                  |                                                                 |                                                                 |
| Name                                                   | Injection Valve Set                                             | Injection Valve Set Anti-rust Paper                             |
| Description Injection valve set part number F00VC01045 |                                                                 | Prevent the injection valve set from rusting                    |
| No.                                                    | 3                                                               | 4                                                               |
| Image                                                  |                                                                 | Averet com                                                      |
| Name                                                   | Injection Valve Set Box (Rectangle )                            | Injection Valve Set Box (Cylindrical )                          |
| Description                                            | Protect the injection valve set from being damaged by colliding | Protect the injection valve set from being damaged by colliding |
| No.                                                    | 5                                                               | 6                                                               |
| Image                                                  | VCI.                                                            | /                                                               |
| Name                                                   | VCI Anti-rust Bag                                               |                                                                 |
| Description                                            | Prevent the injection valve set from rusting                    | - I mentioned                                                   |