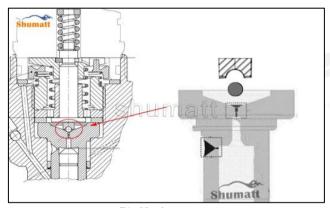

#### 2.1. F00VC01045 Injection Valve Set Installation Precautions

- Clean the injection valve set in an ultrasonic cleaner for 3-5 minutes before installation, so as to make the stains, dust, rust-proof oil oxides, paraffin base, naphthenic base, intermediate base, salt, lead naphthenate, zinc naphthenate, sodium petroleum sulfonate, barium petroleum sulfonate, calcium petroleum sulfonate, tallow diamine trioleate, rosinamine on the surface of the injection valve set fall off.
- 2) Use compressed air to clean the cleaning fluid attached to the surface of the injection valve set after cleaning, and clean it up to the standard of use.
- 3) When installing the steel ball and ball seat, pay attention to the steel ball should close tightly to the oil return hole at the top of the valve cap, as shown below:

Pic No.1

4) When installing the valve stem, make sure that the valve stem and the bonnet must ensure that the valve stem can move smoothly in it, as shown below:

Pic No.2

When installing the injection valve set, the oil inlet position should be 180° between the oil inlet position of the injector body.

If the injector steel ball and the ball seat are not installed in accordance with the standard, it may cause serious damage to the injection valve set.