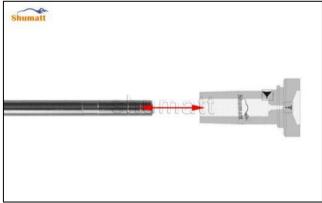

#### 1. F00VC01046 Injection Valve Set Introduction

The injection valve set is a critical component of the injector system, comprising the valve stem and valve cap. It is housed in the control room within the injector body and plays a pivotal role in controlling oil injection and return. This set is not only a core component but also prone to high damage rates.