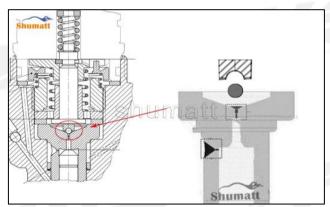

#### 2.1. F00VC01046 Injection Valve Set Installation Precautions

- Clean the injection valve set in an ultrasonic cleaner for 3-5 minutes before installation, so as to make the stains, dust, rust-proof oil oxides, paraffin base, naphthenic base, intermediate base, salt, lead naphthenate, zinc naphthenate, sodium petroleum sulfonate, barium petroleum sulfonate, calcium petroleum sulfonate, tallow diamine trioleate, rosinamine on the surface of the injection valve set fall off.
- 2) Use compressed air to clean the cleaning fluid attached to the surface of the injection valve set after cleaning, and clean it up to the standard of use.
- 3) When installing the steel ball and ball seat, pay attention to the steel ball should close tightly to the oil return hole at the top of the valve cap, as shown below:

Pic No.1

4) When installing the valve stem, make sure that the valve stem and the bonnet must ensure that the valve stem can move smoothly in it, as shown below:

Pic No.2

5) When installing the injection valve set, the oil inlet position should be 180° between the oil inlet position of the injector body.

If the injector steel ball and the ball seat are not installed in accordance with the standard, it may cause serious damage to the injection valve set.