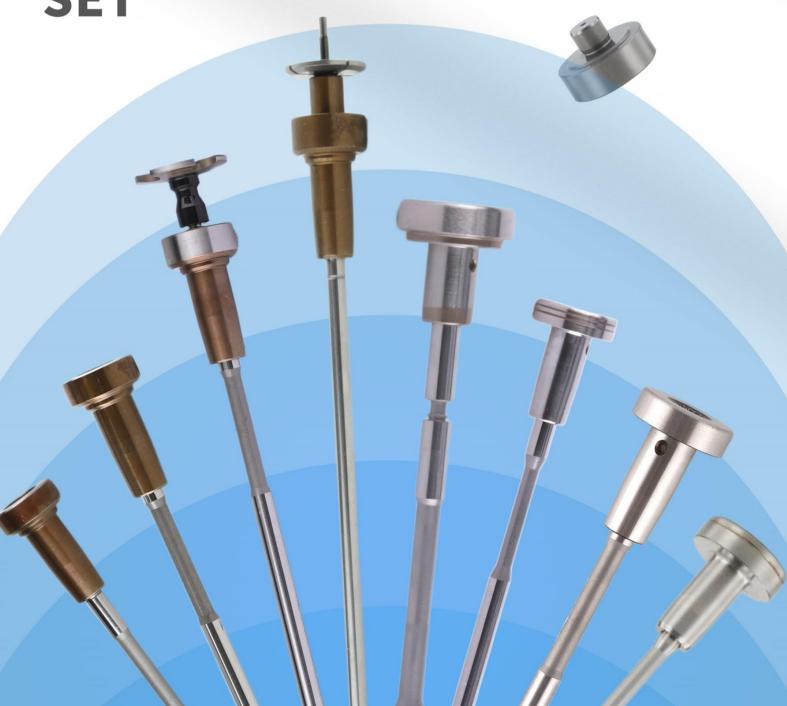

#### 1. F00VC01046 Injection Valve Set Introduction

The injection valve set is a critical component of the injector system, comprising the valve stem and valve cap. It is housed in the control room within the injector body and plays a pivotal role in controlling oil injection and return. This set is not only a core component but also prone to high damage rates.

#### 1.1. F00VC01046 Injection Valve Set Basic Information

| Title | F00VC01046 Injection Valve Set China Made New |
|-------|-----------------------------------------------|
| SKU1  | G1L10F00VC01046/L10000B2BC01046               |