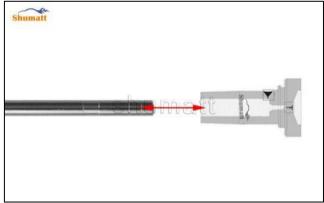

#### 2.1. F00VC01050 Injection Valve Set Installation Precautions

- Clean the injection valve set in an ultrasonic cleaner for 3-5 minutes before installation, so as to make the stains, dust, rust-proof oil oxides, paraffin base, naphthenic base, intermediate base, salt, lead naphthenate, zinc naphthenate, sodium petroleum sulfonate, barium petroleum sulfonate, calcium petroleum sulfonate, tallow diamine trioleate, rosinamine on the surface of the injection valve set fall off.
- 2) Use compressed air to clean the cleaning fluid attached to the surface of the injection valve set after cleaning, and clean it up to the standard of use.
- 3) When installing the steel ball and ball seat, pay attention to the steel ball should close tightly to the oil return hole at the top of the valve cap, as shown below:

Pic No.1

4) When installing the valve stem, make sure that the valve stem and the bonnet must ensure that the valve stem can move smoothly in it, as shown below:

Pic No.2

5) When installing the injection valve set, the oil inlet position should be 180° between the oil inlet position of the injector body.