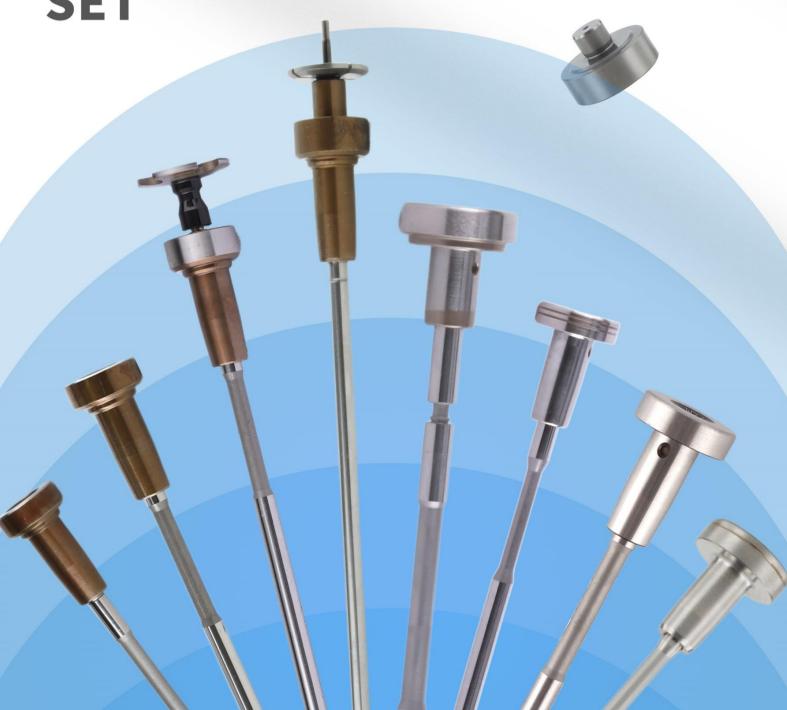

# INJECTION VALVE SET

#### 1. F00VC01050 Injection Valve Set Introduction

The injection valve set is a critical component of the injector system, comprising the valve stem and valve cap. It is housed in the control room within the injector body and plays a pivotal role in controlling oil injection and return. This set is not only a core component but also prone to high damage rates.