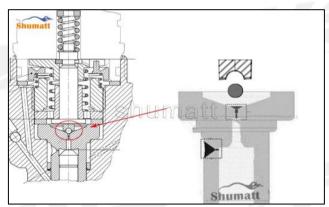

#### 2.1. F00VC01050 Injection Valve Set Installation Precautions

- Clean the injection valve set in an ultrasonic cleaner for 3-5 minutes before installation, so as to make the stains, dust, rust-proof oil oxides, paraffin base, naphthenic base, intermediate base, salt, lead naphthenate, zinc naphthenate, sodium petroleum sulfonate, barium petroleum sulfonate, calcium petroleum sulfonate, tallow diamine trioleate, rosinamine on the surface of the injection valve set fall off.
- 2) Use compressed air to clean the cleaning fluid attached to the surface of the injection valve set after cleaning, and clean it up to the standard of use.
- 3) When installing the steel ball and ball seat, pay attention to the steel ball should close tightly to the oil return hole at the top of the valve cap, as shown below:

Pic No.1

4) When installing the valve stem, make sure that the valve stem and the bonnet must ensure that the valve stem can move smoothly in it, as shown below:

Pic No.2

5) When installing the injection valve set, the oil inlet position should be 180° between the oil inlet position of the injector body.

If the injector steel ball and the ball seat are not installed in accordance with the standard, it may cause serious damage to the injection valve set.