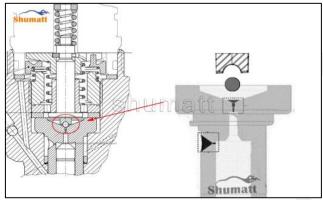

#### 2.1. F00VC01052 Injection Valve Set Installation Precautions

- 1) Clean the injection valve set in an ultrasonic cleaner for 3-5 minutes before installation, so as to make the stains, dust, rust-proof oil oxides, paraffin base, naphthenic base, intermediate base, salt, lead naphthenate, zinc naphthenate, sodium petroleum sulfonate, barium petroleum sulfonate, calcium petroleum sulfonate, tallow diamine trioleate, rosinamine on the surface of the injection valve set fall off.
- 2) Use compressed air to clean the cleaning fluid attached to the surface of the injection valve set after cleaning, and clean it up to the standard of use.
- 3) When installing the steel ball and ball seat, pay attention to the steel ball should close tightly to the oil return hole at the top of the valve cap, as shown below:

Pic No.1

4) When installing the valve stem, make sure that the valve stem and the bonnet must ensure that the valve stem can move smoothly in it, as shown below:

Pic No.2

5) When installing the injection valve set, the oil inlet position should be 180° between the oil inlet position of the injector body.

If the injector steel ball and the ball seat are not installed in accordance with the standard, it may cause serious damage to the injection valve set.