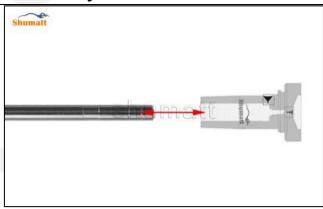

#### 2.1. F00VC01052 Injection Valve Set Installation Precautions

- 1) Clean the injection valve set in an ultrasonic cleaner for 3-5 minutes before installation, so as to make the stains, dust, rust-proof oil oxides, paraffin base, naphthenic base, intermediate base, salt, lead naphthenate, zinc naphthenate, sodium petroleum sulfonate, barium petroleum sulfonate, calcium petroleum sulfonate, tallow diamine trioleate, rosinamine on the surface of the injection valve set fall off.
- 2) Use compressed air to clean the cleaning fluid attached to the surface of the injection valve set after cleaning, and clean it up to the standard of use.
- 3) When installing the steel ball and ball seat, pay attention to the steel ball should close tightly to the oil return hole at the top of the valve cap, as shown below:

Pic No.1

4) When installing the valve stem, make sure that the valve stem and the bonnet must ensure that the valve stem can move smoothly in it, as shown below:

Pic No.2

5) When installing the injection valve set, the oil inlet position should be 180° between the oil inlet position of the injector body.