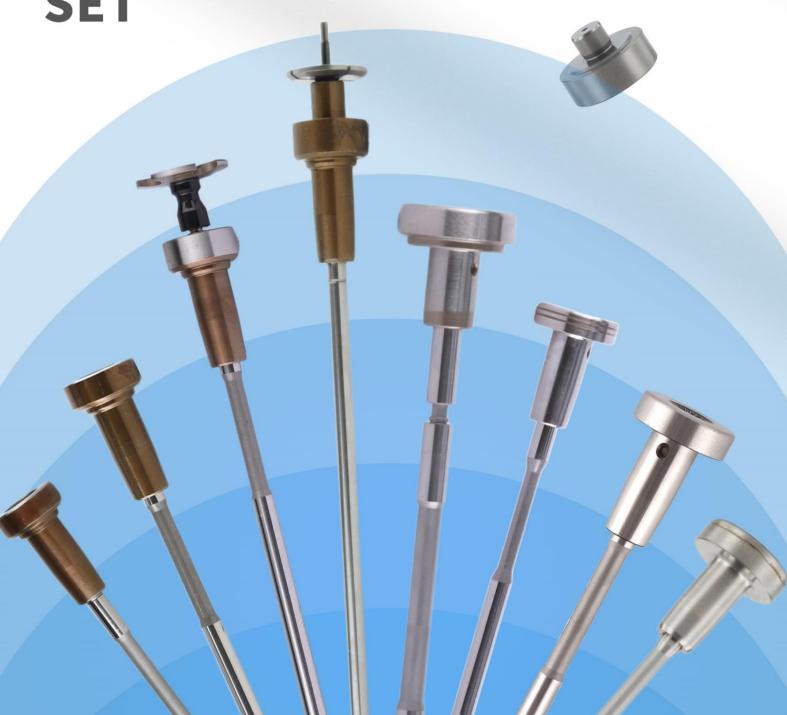

# INJECTION VALVE SET

#### 1. F00VC01052 Injection Valve Set Introduction

The injection valve set is a critical component of the injector system, comprising the valve stem and valve cap. It is housed in the control room within the injector body and plays a pivotal role in controlling oil injection and return. This set is not only a core component but also prone to high damage rates.