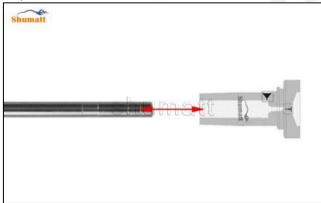

## 2.1. F00VC01053 Injection Valve Set Installation Precautions

- 1) Clean the injection valve set in an ultrasonic cleaner for 3-5 minutes before installation, so as to make the stains, dust, rust-proof oil oxides, paraffin base, naphthenic base, intermediate base, salt, lead naphthenate, zinc naphthenate, sodium petroleum sulfonate, barium petroleum sulfonate, calcium petroleum sulfonate, tallow diamine trioleate, rosinamine on the surface of the injection valve set fall off.
- 2) Use compressed air to clean the cleaning fluid attached to the surface of the injection valve set after cleaning, and clean it up to the standard of use.
- 3) When installing the steel ball and ball seat, pay attention to the steel ball should close tightly to the oil return hole at the top of the valve cap, as shown below:

Pic No.1

4) When installing the valve stem, make sure that the valve stem and the bonnet must ensure that the valve stem can move smoothly in it, as shown below:

Pic No.2

When installing the injection valve set, the oil inlet position should be 180° between the oil inlet position of the injector body.