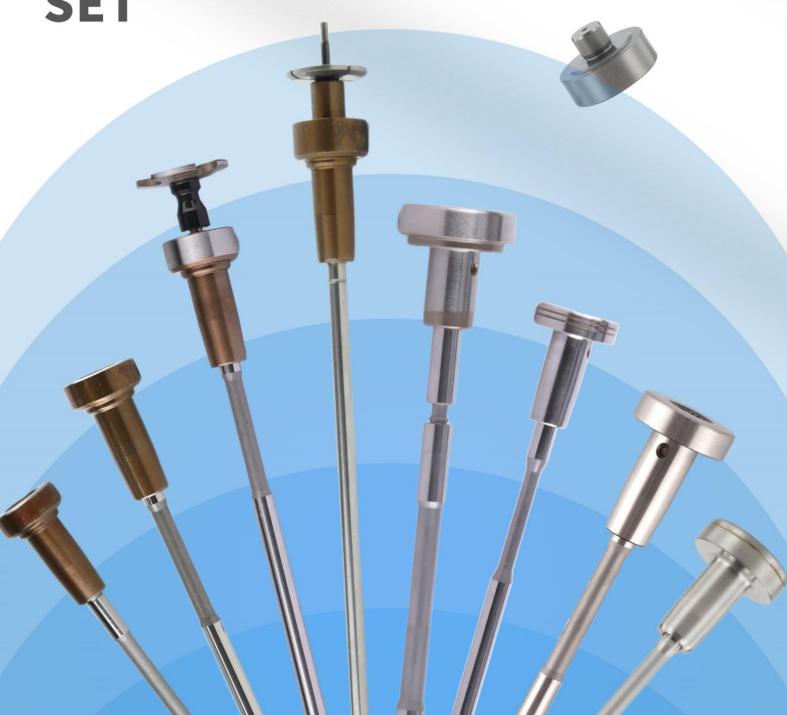

## 1. F00VC01053 Injection Valve Set Introduction

The injection valve set is a critical component of the injector system, comprising the valve stem and valve cap. It is housed in the control room within the injector body and plays a pivotal role in controlling oil injection and return. This set is not only a core component but also prone to high damage rates.