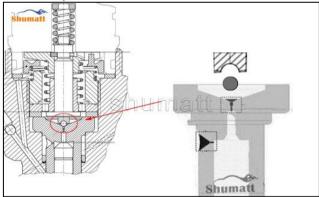

## 2.1. F00VC01053 Injection Valve Set Installation Precautions

- 1) Clean the injection valve set in an ultrasonic cleaner for 3-5 minutes before installation, so as to make the stains, dust, rust-proof oil oxides, paraffin base, naphthenic base, intermediate base, salt, lead naphthenate, zinc naphthenate, sodium petroleum sulfonate, barium petroleum sulfonate, calcium petroleum sulfonate, tallow diamine trioleate, rosinamine on the surface of the injection valve set fall off.
- 2) Use compressed air to clean the cleaning fluid attached to the surface of the injection valve set after cleaning, and clean it up to the standard of use.
- 3) When installing the steel ball and ball seat, pay attention to the steel ball should close tightly to the oil return hole at the top of the valve cap, as shown below:

Pic No.1

4) When installing the valve stem, make sure that the valve stem and the bonnet must ensure that the valve stem can move smoothly in it, as shown below:

Pic No.2

When installing the injection valve set, the oil inlet position should be 180° between the oil inlet position of the injector body.

If the injector steel ball and the ball seat are not installed in accordance with the standard, it may cause serious damage to the injection valve set.