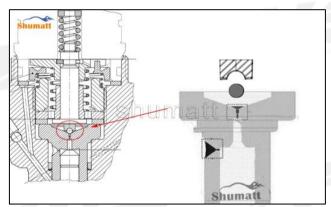

#### 2.1. F00VC01055 Injection Valve Set Installation Precautions

- Clean the injection valve set in an ultrasonic cleaner for 3-5 minutes before installation, so as to make the stains, dust, rust-proof oil oxides, paraffin base, naphthenic base, intermediate base, salt, lead naphthenate, zinc naphthenate, sodium petroleum sulfonate, barium petroleum sulfonate, calcium petroleum sulfonate, tallow diamine trioleate, rosinamine on the surface of the injection valve set fall off.
- 2) Use compressed air to clean the cleaning fluid attached to the surface of the injection valve set after cleaning, and clean it up to the standard of use.
- 3) When installing the steel ball and ball seat, pay attention to the steel ball should close tightly to the oil return hole at the top of the valve cap, as shown below:

Pic No.1

4) When installing the valve stem, make sure that the valve stem and the bonnet must ensure that the valve stem can move smoothly in it, as shown below:

Pic No.2

5) When installing the injection valve set, the oil inlet position should be 180° between the oil inlet position of the injector body.

If the injector steel ball and the ball seat are not installed in accordance with the standard, it may cause serious damage to the injection valve set.