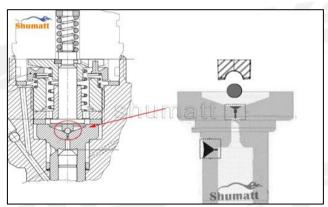

#### 2.1. F00VC01201 Injection Valve Set Installation Precautions

- Clean the injection valve set in an ultrasonic cleaner for 3-5 minutes before installation, so as to make the stains, dust, rust-proof oil oxides, paraffin base, naphthenic base, intermediate base, salt, lead naphthenate, zinc naphthenate, sodium petroleum sulfonate, barium petroleum sulfonate, calcium petroleum sulfonate, tallow diamine trioleate, rosinamine on the surface of the injection valve set fall off.
- 2) Use compressed air to clean the cleaning fluid attached to the surface of the injection valve set after cleaning, and clean it up to the standard of use.
- 3) When installing the steel ball and ball seat, pay attention to the steel ball should close tightly to the oil return hole at the top of the valve cap, as shown below:

Pic No.1

4) When installing the valve stem, make sure that the valve stem and the bonnet must ensure that the valve stem can move smoothly in it, as shown below:

Pic No.2

5) When installing the injection valve set, the oil inlet position should be 180° between the oil inlet position of the injector body.

If the injector steel ball and the ball seat are not installed in accordance with the standard, it may cause serious damage to the injection valve set.