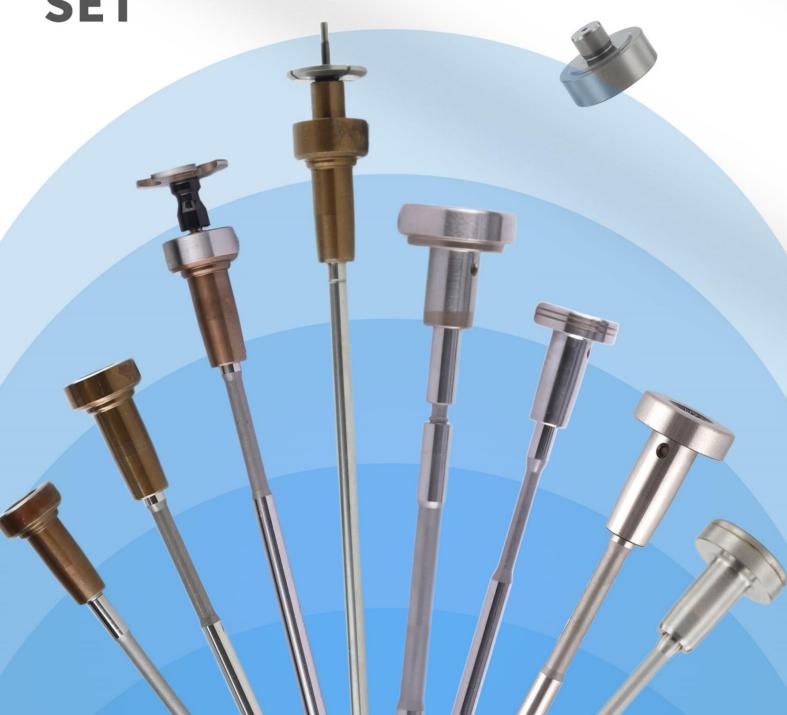

# INJECTION VALVE SET

#### 1. F00VC01306 Injection Valve Set Introduction

The injection valve set is a critical component of the injector system, comprising the valve stem and valve cap. It is housed in the control room within the injector body and plays a pivotal role in controlling oil injection and return. This set is not only a core component but also prone to high damage rates.