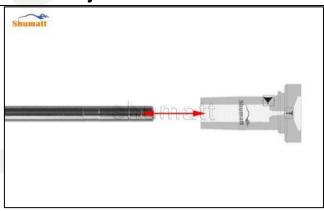

#### 2.1. F00VC01306 Injection Valve Set Installation Precautions

- 1) Clean the injection valve set in an ultrasonic cleaner for 3-5 minutes before installation, so as to make the stains, dust, rust-proof oil oxides, paraffin base, naphthenic base, intermediate base, salt, lead naphthenate, zinc naphthenate, sodium petroleum sulfonate, barium petroleum sulfonate, calcium petroleum sulfonate, tallow diamine trioleate, rosinamine on the surface of the injection valve set fall off.
- 2) Use compressed air to clean the cleaning fluid attached to the surface of the injection valve set after cleaning, and clean it up to the standard of use.
- 3) When installing the steel ball and ball seat, pay attention to the steel ball should close tightly to the oil return hole at the top of the valve cap, as shown below:

Pic No.1

4) When installing the valve stem, make sure that the valve stem and the bonnet must ensure that the valve stem can move smoothly in it, as shown below:

Pic No.2

5) When installing the injection valve set, the oil inlet position should be 180° between the oil inlet position of the injector body.