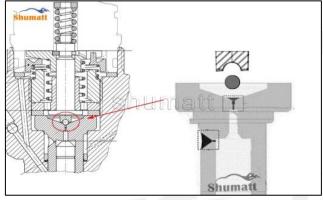

#### 2.1. F00VC01306 Injection Valve Set Installation Precautions

- 1) Clean the injection valve set in an ultrasonic cleaner for 3-5 minutes before installation, so as to make the stains, dust, rust-proof oil oxides, paraffin base, naphthenic base, intermediate base, salt, lead naphthenate, zinc naphthenate, sodium petroleum sulfonate, barium petroleum sulfonate, calcium petroleum sulfonate, tallow diamine trioleate, rosinamine on the surface of the injection valve set fall off.
- 2) Use compressed air to clean the cleaning fluid attached to the surface of the injection valve set after cleaning, and clean it up to the standard of use.
- 3) When installing the steel ball and ball seat, pay attention to the steel ball should close tightly to the oil return hole at the top of the valve cap, as shown below:

Pic No.1

4) When installing the valve stem, make sure that the valve stem and the bonnet must ensure that the valve stem can move smoothly in it, as shown below:

Pic No.2

5) When installing the injection valve set, the oil inlet position should be 180° between the oil inlet position of the injector body.

If the injector steel ball and the ball seat are not installed in accordance with the standard, it may cause serious damage to the injection valve set.