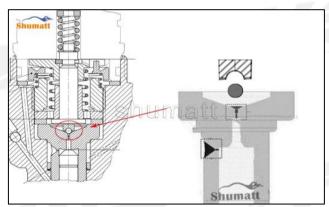

#### 2.1. F00VC01321 Injection Valve Set Installation Precautions

- Clean the injection valve set in an ultrasonic cleaner for 3-5 minutes before installation, so as to make the stains, dust, rust-proof oil oxides, paraffin base, naphthenic base, intermediate base, salt, lead naphthenate, zinc naphthenate, sodium petroleum sulfonate, barium petroleum sulfonate, calcium petroleum sulfonate, tallow diamine trioleate, rosinamine on the surface of the injection valve set fall off.
- 2) Use compressed air to clean the cleaning fluid attached to the surface of the injection valve set after cleaning, and clean it up to the standard of use.
- 3) When installing the steel ball and ball seat, pay attention to the steel ball should close tightly to the oil return hole at the top of the valve cap, as shown below:

Pic No.1

4) When installing the valve stem, make sure that the valve stem and the bonnet must ensure that the valve stem can move smoothly in it, as shown below:

Pic No.2

5) When installing the injection valve set, the oil inlet position should be 180° between the oil inlet position of the injector body.

If the injector steel ball and the ball seat are not installed in accordance with the standard, it may cause serious damage to the injection valve set.