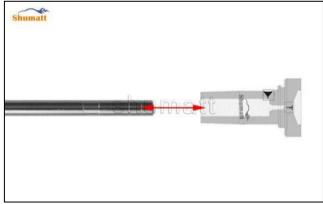

#### 2.1. F00VC01321 Injection Valve Set Installation Precautions

- Clean the injection valve set in an ultrasonic cleaner for 3-5 minutes before installation, so as to make the stains, dust, rust-proof oil oxides, paraffin base, naphthenic base, intermediate base, salt, lead naphthenate, zinc naphthenate, sodium petroleum sulfonate, barium petroleum sulfonate, calcium petroleum sulfonate, tallow diamine trioleate, rosinamine on the surface of the injection valve set fall off.
- 2) Use compressed air to clean the cleaning fluid attached to the surface of the injection valve set after cleaning, and clean it up to the standard of use.
- 3) When installing the steel ball and ball seat, pay attention to the steel ball should close tightly to the oil return hole at the top of the valve cap, as shown below:

Pic No.1

4) When installing the valve stem, make sure that the valve stem and the bonnet must ensure that the valve stem can move smoothly in it, as shown below:

Pic No.2

5) When installing the injection valve set, the oil inlet position should be 180° between the oil inlet position of the injector body.

If the injector steel ball and the ball seat are not installed in accordance with the standard, it may cause serious damage to the injection valve set.