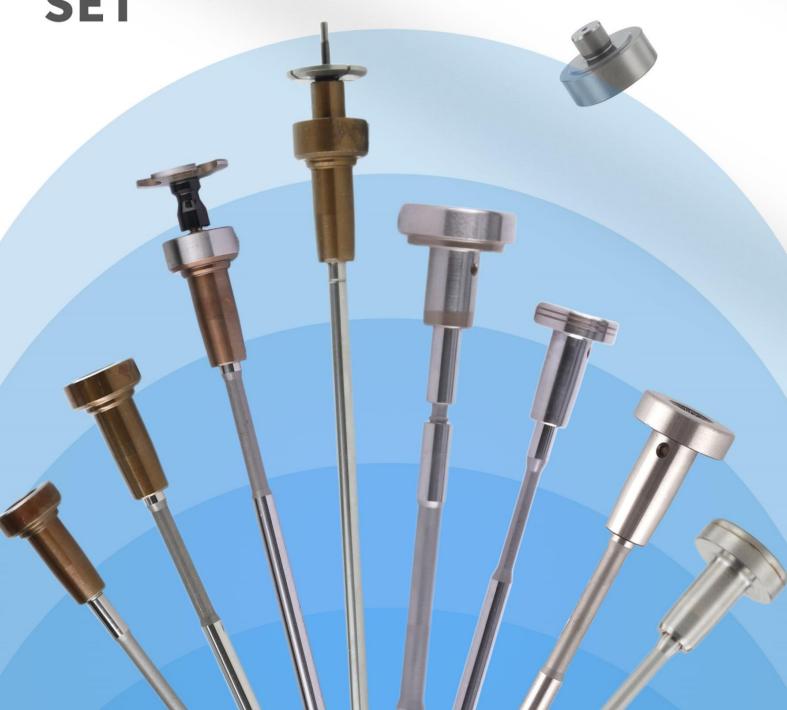

#### 1. F00VC01321 Injection Valve Set Introduction

The injection valve set is a critical component of the injector system, comprising the valve stem and valve cap. It is housed in the control room within the injector body and plays a pivotal role in controlling oil injection and return. This set is not only a core component but also prone to high damage rates.

#### 1.1. F00VC01321 Injection Valve Set Basic Information

| Title | F00VC01321 Injection Valve Set China Made New |
|-------|-----------------------------------------------|
| SKU   | G1L10F00VC01321/L10000B2BCO1321               |