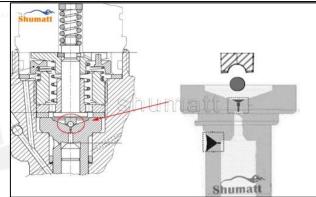

#### 2.1. FOOVC01324 Injection Valve Set Installation Precautions

- Clean the injection valve set in an ultrasonic cleaner for 3-5 minutes before installation, so as to make the stains, dust, rust-proof oil oxides, paraffin base, naphthenic base, intermediate base, salt, lead naphthenate, zinc naphthenate, sodium petroleum sulfonate, barium petroleum sulfonate, calcium petroleum sulfonate, tallow diamine trioleate, rosinamine on the surface of the injection valve set fall off.
- 2) Use compressed air to clean the cleaning fluid attached to the surface of the injection valve set after cleaning, and clean it up to the standard of use.
- 3) When installing the steel ball and ball seat, pay attention to the steel ball should close tightly to the oil return hole at the top of the valve cap, as shown below:

4) When installing the valve stem, make sure that the valve stem and the bonnet must ensure that the valve stem can move smoothly in it, as shown below:

5) When installing the injection valve set, the oil inlet position should be 180° between the oil inlet position of the injector body.