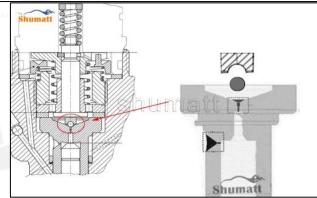

#### 2.1. FOOVC01334 Injection Valve Set Installation Precautions

- Clean the injection valve set in an ultrasonic cleaner for 3-5 minutes before installation, so as to make the stains, dust, rust-proof oil oxides, paraffin base, naphthenic base, intermediate base, salt, lead naphthenate, zinc naphthenate, sodium petroleum sulfonate, barium petroleum sulfonate, calcium petroleum sulfonate, tallow diamine trioleate, rosinamine on the surface of the injection valve set fall off.
- 2) Use compressed air to clean the cleaning fluid attached to the surface of the injection valve set after cleaning, and clean it up to the standard of use.
- 3) When installing the steel ball and ball seat, pay attention to the steel ball should close tightly to the oil return hole at the top of the valve cap, as shown below:

4) When installing the valve stem, make sure that the valve stem and the bonnet must ensure that the valve stem can move smoothly in it, as shown below:

5) When installing the injection valve set, the oil inlet position should be 180° between the oil inlet position of the injector body.

If the injector steel ball and the ball seat are not installed in accordance with the standard, it may cause serious damage to the injection valve set.