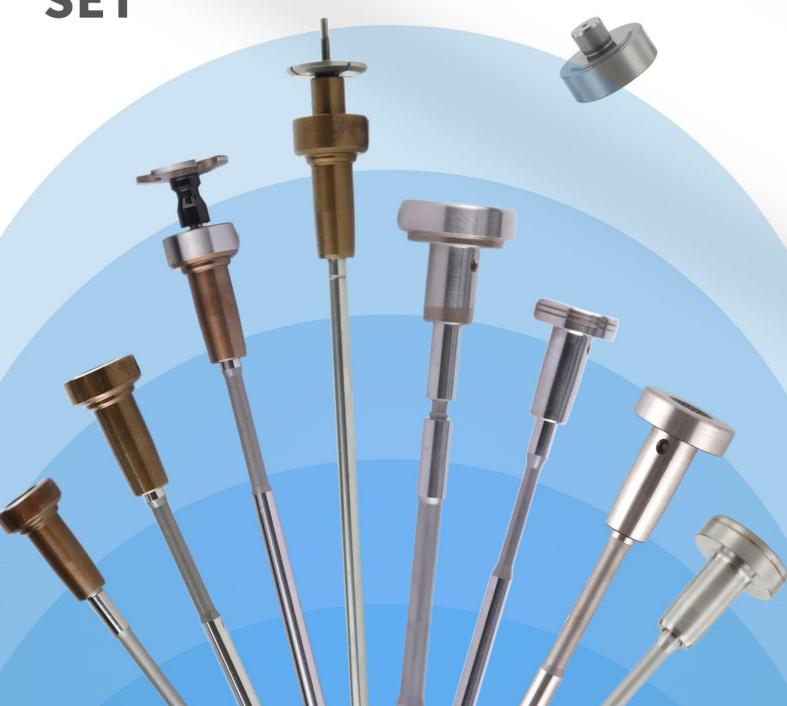

### 1. F00VC01336 Injection Valve Set Introduction

The injection valve set is a critical component of the injector system, comprising the valve stem and valve cap. It is housed in the control room within the injector body and plays a pivotal role in controlling oil injection and return. This set is not only a core component but also prone to high damage rates.

### 1.1. F00VC01336 Injection Valve Set Basic Information

| Title | F00VC01336 Injection Valve Set China Made New |
|-------|-----------------------------------------------|
| SKU1  | G1S8F00VC01336                                |
| SKU2  | G1L10F00VC01336/L10000B2BC01336               |