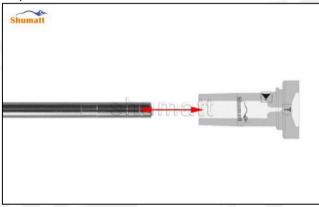

#### 2.1. F00VC01336 Injection Valve Set Installation Precautions

- 1) Clean the injection valve set in an ultrasonic cleaner for 3-5 minutes before installation, so as to make the stains, dust, rust-proof oil oxides, paraffin base, naphthenic base, intermediate base, salt, lead naphthenate, zinc naphthenate, sodium petroleum sulfonate, barium petroleum sulfonate, calcium petroleum sulfonate, tallow diamine trioleate, rosinamine on the surface of the injection valve set fall off.
- 2) Use compressed air to clean the cleaning fluid attached to the surface of the injection valve set after cleaning, and clean it up to the standard of use.
- 3) When installing the steel ball and ball seat, pay attention to the steel ball should close tightly to the oil return hole at the top of the valve cap, as shown below:

Pic No.1

4) When installing the valve stem, make sure that the valve stem and the bonnet must ensure that the valve stem can move smoothly in it, as shown below:

Pic No.2

5) When installing the injection valve set, the oil inlet position should be 180° between the oil inlet position of the injector body.