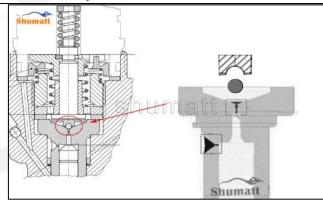

#### 2.1. F00VC01336 Injection Valve Set Installation Precautions

- 1) Clean the injection valve set in an ultrasonic cleaner for 3-5 minutes before installation, so as to make the stains, dust, rust-proof oil oxides, paraffin base, naphthenic base, intermediate base, salt, lead naphthenate, zinc naphthenate, sodium petroleum sulfonate, barium petroleum sulfonate, calcium petroleum sulfonate, tallow diamine trioleate, rosinamine on the surface of the injection valve set fall off.
- 2) Use compressed air to clean the cleaning fluid attached to the surface of the injection valve set after cleaning, and clean it up to the standard of use.
- 3) When installing the steel ball and ball seat, pay attention to the steel ball should close tightly to the oil return hole at the top of the valve cap, as shown below:

Pic No.1

4) When installing the valve stem, make sure that the valve stem and the bonnet must ensure that the valve stem can move smoothly in it, as shown below:

Pic No.2

5) When installing the injection valve set, the oil inlet position should be 180° between the oil inlet position of the injector body.

If the injector steel ball and the ball seat are not installed in accordance with the standard, it may cause serious damage to the injection valve set.