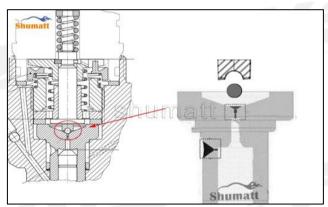

#### 2.1. F00VC01345 Injection Valve Set Installation Precautions

- Clean the injection valve set in an ultrasonic cleaner for 3-5 minutes before installation, so as to make the stains, dust, rust-proof oil oxides, paraffin base, naphthenic base, intermediate base, salt, lead naphthenate, zinc naphthenate, sodium petroleum sulfonate, barium petroleum sulfonate, calcium petroleum sulfonate, tallow diamine trioleate, rosinamine on the surface of the injection valve set fall off.
- 2) Use compressed air to clean the cleaning fluid attached to the surface of the injection valve set after cleaning, and clean it up to the standard of use.
- 3) When installing the steel ball and ball seat, pay attention to the steel ball should close tightly to the oil return hole at the top of the valve cap, as shown below:

Pic No.1

4) When installing the valve stem, make sure that the valve stem and the bonnet must ensure that the valve stem can move smoothly in it, as shown below:

Pic No.2

5) When installing the injection valve set, the oil inlet position should be 180° between the oil inlet position of the injector body.

If the injector steel ball and the ball seat are not installed in accordance with the standard, it may cause serious damage to the injection valve set.