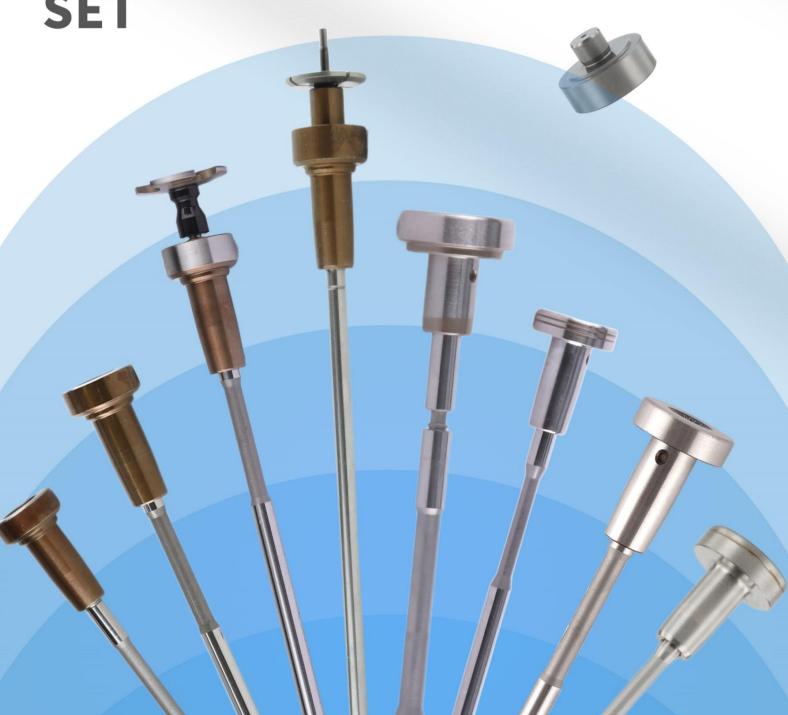

#### 1. F00VC01345 Injection Valve Set Introduction

The injection valve set is a critical component of the injector system, comprising the valve stem and valve cap. It is housed in the control room within the injector body and plays a pivotal role in controlling oil injection and return. This set is not only a core component but also prone to high damage rates.

#### 1.6. F00VC01345 Injection Valve Set Spare Parts & Packing List

| No.                                                    | 1                                                               | 2                                                               |
|--------------------------------------------------------|-----------------------------------------------------------------|-----------------------------------------------------------------|
| Image                                                  |                                                                 |                                                                 |
| Name                                                   | Injection Valve Set                                             | Injection Valve Set Anti-rust Paper                             |
| Description Injection valve set part number F00VC01345 |                                                                 | Prevent the injection valve set from rusting                    |
| No.                                                    | 3                                                               | 4                                                               |
| Image                                                  |                                                                 |                                                                 |
| Name                                                   | Injection Valve Set Box (Rectangle )                            | Injection Valve Set Box (Cylindrical )                          |
| Description                                            | Protect the injection valve set from being damaged by colliding | Protect the injection valve set from being damaged by colliding |
| No.                                                    | 5                                                               | 6                                                               |
| Image                                                  | VCI                         |                                                                 |
| Name                                                   | VCI Anti-rust Bag                                               | / specimentary                                                  |
| Description                                            | Prevent the injection valve set from rusting                    | /                                                               |