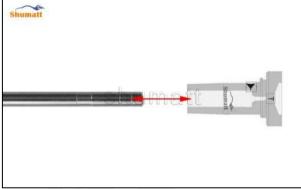

## 2.1. F00VC01347 Injection Valve Set Installation Precautions

- 1) Clean the injection valve set in an ultrasonic cleaner for 3-5 minutes before installation, so as to make the stains, dust, rust-proof oil oxides, paraffin base, naphthenic base, intermediate base, salt, lead naphthenate, zinc naphthenate, sodium petroleum sulfonate, barium petroleum sulfonate, calcium petroleum sulfonate, tallow diamine trioleate, rosinamine on the surface of the injection valve set fall off.
- 2) Use compressed air to clean the cleaning fluid attached to the surface of the injection valve set after cleaning, and clean it up to the standard of use.
- 3) When installing the steel ball and ball seat, pay attention to the steel ball should close tightly to the oil return hole at the top of the valve cap, as shown below:

Pic No.1

4) When installing the valve stem, make sure that the valve stem and the bonnet must ensure that the valve stem can move smoothly in it, as shown below:

Pic No.2

When installing the injection valve set, the oil inlet position should be 180° between the oil inlet position of the injector body.