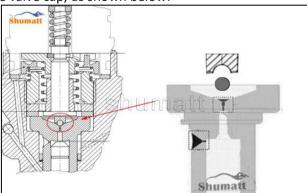

## 2.1. F00VC01347 Injection Valve Set Installation Precautions

- 1) Clean the injection valve set in an ultrasonic cleaner for 3-5 minutes before installation, so as to make the stains, dust, rust-proof oil oxides, paraffin base, naphthenic base, intermediate base, salt, lead naphthenate, zinc naphthenate, sodium petroleum sulfonate, barium petroleum sulfonate, calcium petroleum sulfonate, tallow diamine trioleate, rosinamine on the surface of the injection valve set fall off.
- 2) Use compressed air to clean the cleaning fluid attached to the surface of the injection valve set after cleaning, and clean it up to the standard of use.
- 3) When installing the steel ball and ball seat, pay attention to the steel ball should close tightly to the oil return hole at the top of the valve cap, as shown below:

Pic No.1

4) When installing the valve stem, make sure that the valve stem and the bonnet must ensure that the valve stem can move smoothly in it, as shown below:

Pic No.2

When installing the injection valve set, the oil inlet position should be 180° between the oil inlet position of the injector body.

If the injector steel ball and the ball seat are not installed in accordance with the standard, it may cause serious damage to the injection valve set.