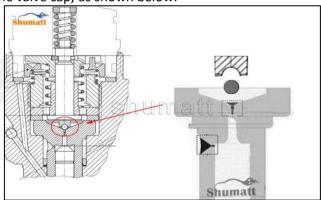

#### 2.1. F00VC01355 Injection Valve Set Installation Precautions

- Clean the injection valve set in an ultrasonic cleaner for 3-5 minutes before installation, so as to make the stains, dust, rust-proof oil oxides, paraffin base, naphthenic base, intermediate base, salt, lead naphthenate, zinc naphthenate, sodium petroleum sulfonate, barium petroleum sulfonate, calcium petroleum sulfonate, tallow diamine trioleate, rosinamine on the surface of the injection valve set fall off.
- 2) Use compressed air to clean the cleaning fluid attached to the surface of the injection valve set after cleaning, and clean it up to the standard of use.
- 3) When installing the steel ball and ball seat, pay attention to the steel ball should close tightly to the oil return hole at the top of the valve cap, as shown below:

Pic No.1

4) When installing the valve stem, make sure that the valve stem and the bonnet must ensure that the valve stem can move smoothly in it, as shown below:

Pic No.2

5) When installing the injection valve set, the oil inlet position should be 180° between the oil inlet position of the injector body.

If the injector steel ball and the ball seat are not installed in accordance with the standard, it may cause serious damage to the injection valve set.