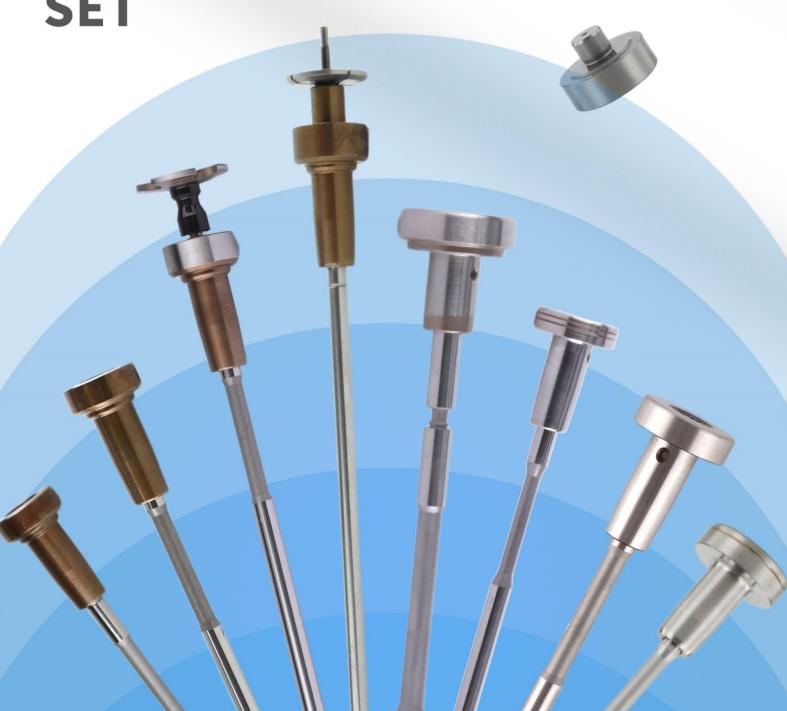

#### 1. F00VC01355 Injection Valve Set Introduction

The injection valve set is a critical component of the injector system, comprising the valve stem and valve cap. It is housed in the control room within the injector body and plays a pivotal role in controlling oil injection and return. This set is not only a core component but also prone to high damage rates.

#### 1.1. F00VC01355 Injection Valve Set Basic Information

| Title | F00VC01355 Injection Valve Set China Made New |  |  |
|-------|-----------------------------------------------|--|--|
| SKU1  | G1L10F00VC01355                               |  |  |
| SKU2  | L10000B2BC01355                               |  |  |