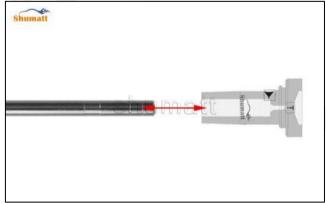

#### 2.1. F00VC01355 Injection Valve Set Installation Precautions

- Clean the injection valve set in an ultrasonic cleaner for 3-5 minutes before installation, so as to make the stains, dust, rust-proof oil oxides, paraffin base, naphthenic base, intermediate base, salt, lead naphthenate, zinc naphthenate, sodium petroleum sulfonate, barium petroleum sulfonate, calcium petroleum sulfonate, tallow diamine trioleate, rosinamine on the surface of the injection valve set fall off.
- 2) Use compressed air to clean the cleaning fluid attached to the surface of the injection valve set after cleaning, and clean it up to the standard of use.
- 3) When installing the steel ball and ball seat, pay attention to the steel ball should close tightly to the oil return hole at the top of the valve cap, as shown below:

Pic No.1

4) When installing the valve stem, make sure that the valve stem and the bonnet must ensure that the valve stem can move smoothly in it, as shown below:

Pic No.2

5) When installing the injection valve set, the oil inlet position should be 180° between the oil inlet position of the injector body.