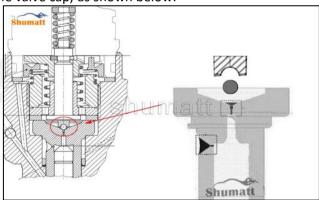

#### 2.1. F00VC01356 Injection Valve Set Installation Precautions

- Clean the injection valve set in an ultrasonic cleaner for 3-5 minutes before installation, so as to make the stains, dust, rust-proof oil oxides, paraffin base, naphthenic base, intermediate base, salt, lead naphthenate, zinc naphthenate, sodium petroleum sulfonate, barium petroleum sulfonate, calcium petroleum sulfonate, tallow diamine trioleate, rosinamine on the surface of the injection valve set fall off.
- 2) Use compressed air to clean the cleaning fluid attached to the surface of the injection valve set after cleaning, and clean it up to the standard of use.
- 3) When installing the steel ball and ball seat, pay attention to the steel ball should close tightly to the oil return hole at the top of the valve cap, as shown below:

Pic No.1

4) When installing the valve stem, make sure that the valve stem and the bonnet must ensure that the valve stem can move smoothly in it, as shown below:

Pic No.2

5) When installing the injection valve set, the oil inlet position should be 180° between the oil inlet position of the injector body.

If the injector steel ball and the ball seat are not installed in accordance with the standard, it may cause serious damage to the injection valve set.