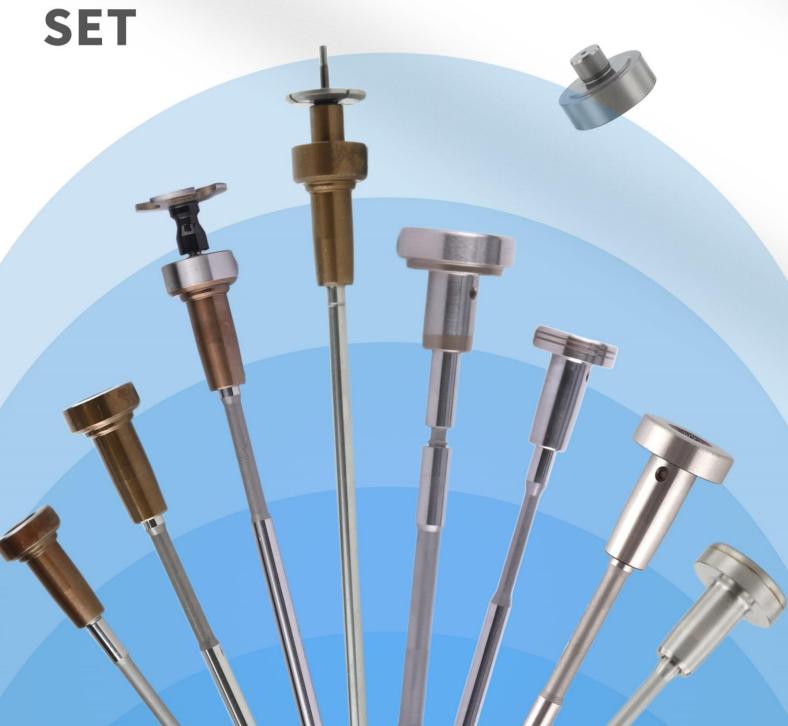

# **F00VC01356** Injection Valve Set Technical File

SKU1: G1S8F00VC01356

SKU2: G1F2F00VC01356

OTHER SERIES SKU3: F20000B2BJ01356

# **F00VC01356** Injection Valve Set Technical File

#### 1. F00VC01356 Injection Valve Set Introduction

The injection valve set is a critical component of the injector system, comprising the valve stem and valve cap. It is housed in the control room within the injector body and plays a pivotal role in controlling oil injection and return. This set is not only a core component but also prone to high damage rates.