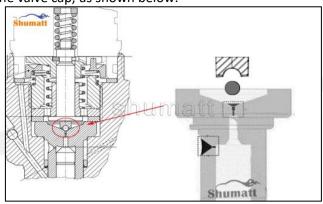

return hole at the top of the valve cap, as shown below:

Pic No.1

4) When installing the valve stem, make sure that the valve stem and the bonnet must ensure that the valve stem can move smoothly in it, as shown below:

Pic No.2

5) When installing the injection valve set, the oil inlet position should be 180° between the oil inlet position of the injector body.

If the injector steel ball and the ball seat are not installed in accordance with the standard, it may cause serious damage to the injection valve set.