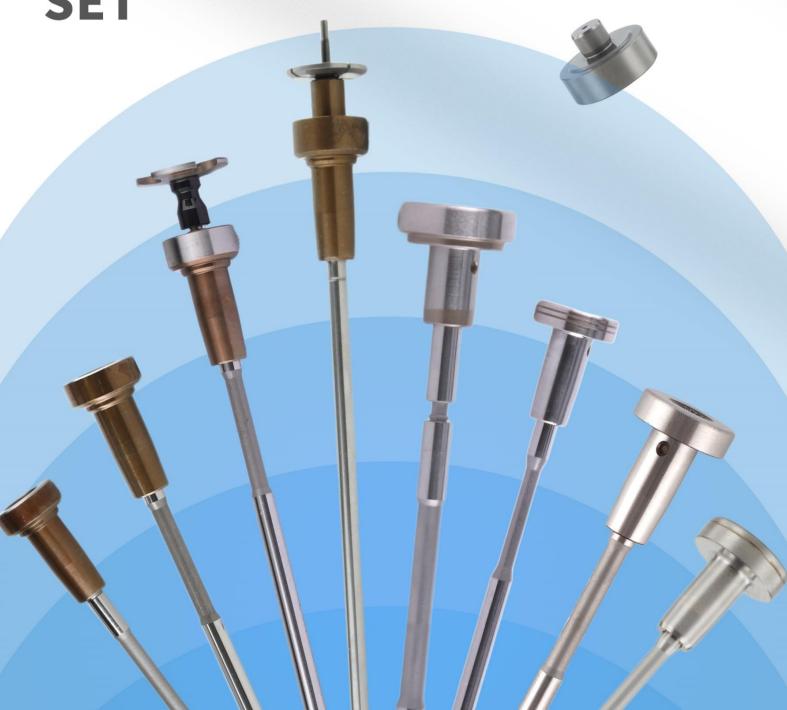

# INJECTION VALVE SET

#### 1. F00VC01357 Injection Valve Set Introduction

The injection valve set is a critical component of the injector system, comprising the valve stem and valve cap. It is housed in the control room within the injector body and plays a pivotal role in controlling oil injection and return. This set is not only a core component but also prone to high damage rates.