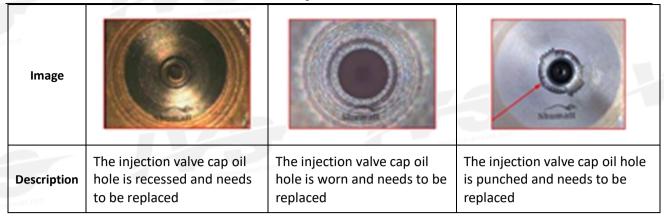

#### 1) Valve Cap

Under the microscope, magnify 20 times to check that the oil inlet hole of the valve cap and the oil return hole of the bonnet are not worn, grooved, scratched, damaged, rusted or dented.

| No.         | 1                                              | 2                                               | 3                                                                                                                                                         |
|-------------|------------------------------------------------|-------------------------------------------------|-----------------------------------------------------------------------------------------------------------------------------------------------------------|
| lmage       |                                                |                                                 |                                                                                                                                                           |
| Description | Injection valve cap oil inlet<br>hole location | Injection valve cap oil return<br>hole location | The oil inlet and oil return holes of the injection valve cap are free of wear, grooves, scratches, damage, rust, dents, which do not need to be replaced |
| No.         | 4                                              | 5                                               | 6                                                                                                                                                         |

The wear of the top oil return hole causes the oil return to be too large and the leaking injector cannot inject oil.

The oil inlet hole on the side is blocked, causing the injector to fail to establish the pressure chamber and the injector cannot work normally

Wear of the oil chamber of the valve cap will cause fuel injector failure. In severe cases, the fuel injector will not work properly.