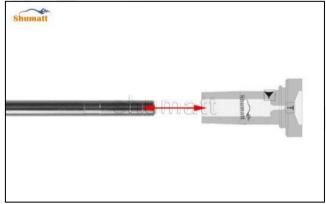

#### 1. F00VC01367 Injection Valve Set Introduction

The injection valve set is a critical component of the injector system, comprising the valve stem and valve cap. It is housed in the control room within the injector body and plays a pivotal role in controlling oil injection and return. This set is not only a core component but also prone to high damage rates.

#### 1.1. F00VC01367 Injection Valve Set Basic Information

| Title | F00VC01367 Injection Valve Set China Made New |
|-------|-----------------------------------------------|
| SKU1  | G1S8F00VC01367                                |
| SKU2  | G1L10F00VC01367                               |
| SKU3  | L10000B2BC01367                               |