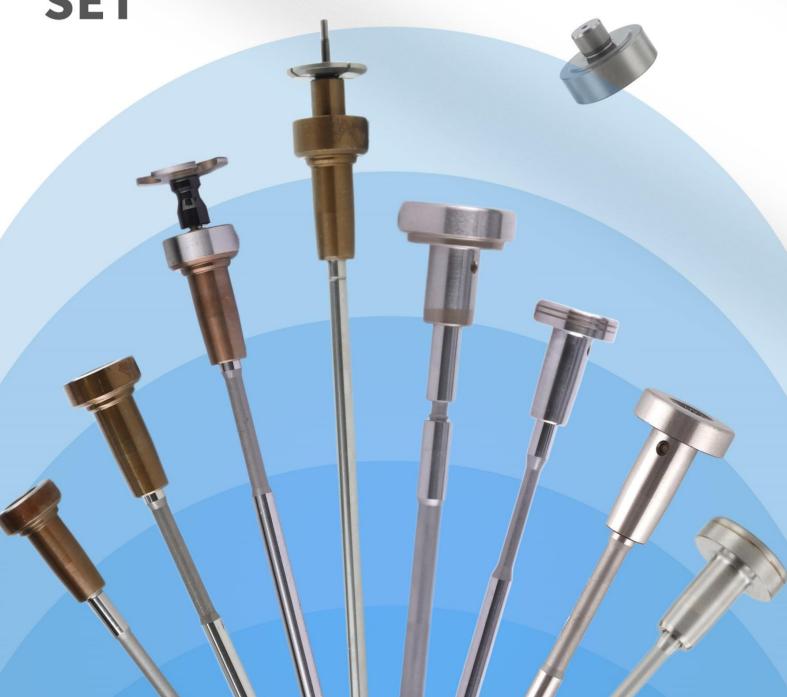

#### 1. F00VC01367 Injection Valve Set Introduction

The injection valve set is a critical component of the injector system, comprising the valve stem and valve cap. It is housed in the control room within the injector body and plays a pivotal role in controlling oil injection and return. This set is not only a core component but also prone to high damage rates.