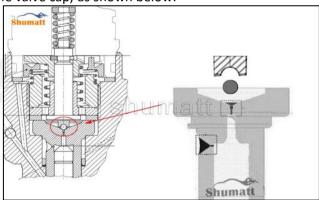

#### 2.1. F00VC01367 Injection Valve Set Installation Precautions

- Clean the injection valve set in an ultrasonic cleaner for 3-5 minutes before installation, so as to make the stains, dust, rust-proof oil oxides, paraffin base, naphthenic base, intermediate base, salt, lead naphthenate, zinc naphthenate, sodium petroleum sulfonate, barium petroleum sulfonate, calcium petroleum sulfonate, tallow diamine trioleate, rosinamine on the surface of the injection valve set fall off.
- 2) Use compressed air to clean the cleaning fluid attached to the surface of the injection valve set after cleaning, and clean it up to the standard of use.
- 3) When installing the steel ball and ball seat, pay attention to the steel ball should close tightly to the oil return hole at the top of the valve cap, as shown below:

Pic No.1

4) When installing the valve stem, make sure that the valve stem and the bonnet must ensure that the valve stem can move smoothly in it, as shown below:

Pic No.2

5) When installing the injection valve set, the oil inlet position should be 180° between the oil inlet position of the injector body.

If the injector steel ball and the ball seat are not installed in accordance with the standard, it may cause serious damage to the injection valve set.