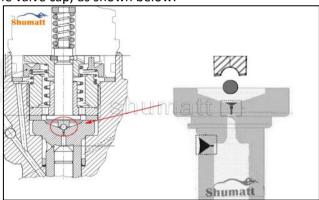

#### 2.1. F00VC01368 Injection Valve Set Installation Precautions

- Clean the injection valve set in an ultrasonic cleaner for 3-5 minutes before installation, so as to make the stains, dust, rust-proof oil oxides, paraffin base, naphthenic base, intermediate base, salt, lead naphthenate, zinc naphthenate, sodium petroleum sulfonate, barium petroleum sulfonate, calcium petroleum sulfonate, tallow diamine trioleate, rosinamine on the surface of the injection valve set fall off.
- 2) Use compressed air to clean the cleaning fluid attached to the surface of the injection valve set after cleaning, and clean it up to the standard of use.
- 3) When installing the steel ball and ball seat, pay attention to the steel ball should close tightly to the oil return hole at the top of the valve cap, as shown below:

Pic No.1

4) When installing the valve stem, make sure that the valve stem and the bonnet must ensure that the valve stem can move smoothly in it, as shown below:

Pic No.2

5) When installing the injection valve set, the oil inlet position should be 180° between the oil inlet position of the injector body.

If the injector steel ball and the ball seat are not installed in accordance with the standard, it may cause serious damage to the injection valve set.