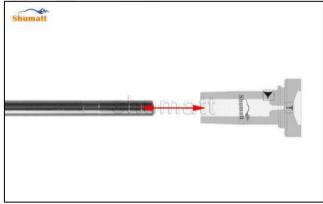

#### 2.1. F00VC01368 Injection Valve Set Installation Precautions

- Clean the injection valve set in an ultrasonic cleaner for 3-5 minutes before installation, so as to make the stains, dust, rust-proof oil oxides, paraffin base, naphthenic base, intermediate base, salt, lead naphthenate, zinc naphthenate, sodium petroleum sulfonate, barium petroleum sulfonate, calcium petroleum sulfonate, tallow diamine trioleate, rosinamine on the surface of the injection valve set fall off.
- 2) Use compressed air to clean the cleaning fluid attached to the surface of the injection valve set after cleaning, and clean it up to the standard of use.
- 3) When installing the steel ball and ball seat, pay attention to the steel ball should close tightly to the oil return hole at the top of the valve cap, as shown below:

Pic No.1

4) When installing the valve stem, make sure that the valve stem and the bonnet must ensure that the valve stem can move smoothly in it, as shown below:

Pic No.2

5) When installing the injection valve set, the oil inlet position should be 180° between the oil inlet position of the injector body.

If the injector steel ball and the ball seat are not installed in accordance with the standard, it may cause serious damage to the injection valve set.