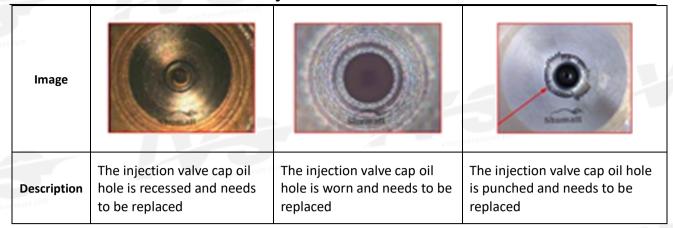

### 1) Valve Cap

Under the microscope, magnify 20 times to check that the oil inlet hole of the valve cap and the oil return hole of the bonnet are not worn, grooved, scratched, damaged, rusted or dented.

| No.         | 1                                           | 2                                            | 3                                                                                                                                                         |
|-------------|---------------------------------------------|----------------------------------------------|-----------------------------------------------------------------------------------------------------------------------------------------------------------|
| Image       |                                             |                                              |                                                                                                                                                           |
| Description | Injection valve cap oil inlet hole location | Injection valve cap oil return hole location | The oil inlet and oil return holes of the injection valve cap are free of wear, grooves, scratches, damage, rust, dents, which do not need to be replaced |
| No.         | 4                                           | 5                                            | 6                                                                                                                                                         |

The wear of the top oil return hole causes the oil return to be too large and the leaking injector cannot iniect oil.

⚠ The oil inlet hole on the side is blocked, causing the injector to fail to establish the pressure chamber and the injector cannot work normally

⚠ Wear of the oil chamber of the valve cap will cause fuel injector failure. In severe cases, the fuel injector will not work properly.