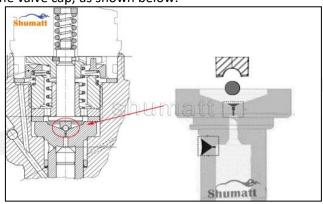

#### 2.1. F00VC01372 Injection Valve Set Installation Precautions

- Clean the injection valve set in an ultrasonic cleaner for 3-5 minutes before installation, so as to make the stains, dust, rust-proof oil oxides, paraffin base, naphthenic base, intermediate base, salt, lead naphthenate, zinc naphthenate, sodium petroleum sulfonate, barium petroleum sulfonate, calcium petroleum sulfonate, tallow diamine trioleate, rosinamine on the surface of the injection valve set fall off.
- Use compressed air to clean the cleaning fluid attached to the surface of the injection valve set after cleaning, and clean it up to the standard of use.
- 3) When installing the steel ball and ball seat, pay attention to the steel ball should close tightly to the oil

return hole at the top of the valve cap, as shown below:

Pic No.1

4) When installing the valve stem, make sure that the valve stem and the bonnet must ensure that the valve stem can move smoothly in it, as shown below:

Pic No.2

5) When installing the injection valve set, the oil inlet position should be 180° between the oil inlet position of the injector body.

If the injector steel ball and the ball seat are not installed in accordance with the standard, it may cause serious damage to the injection valve set.