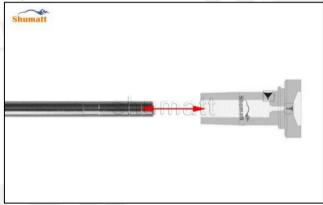

return hole at the top of the valve cap, as shown below:

Pic No.1

4) When installing the valve stem, make sure that the valve stem and the bonnet must ensure that the valve stem can move smoothly in it, as shown below:

Pic No.2

5) When installing the injection valve set, the oil inlet position should be 180° between the oil inlet position of the injector body.

If the injector steel ball and the ball seat are not installed in accordance with the standard, it may cause serious damage to the injection valve set.