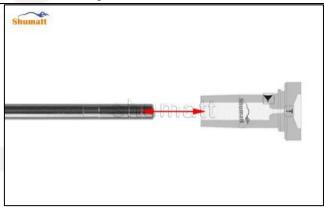

Pic No.1

4) When installing the valve stem, make sure that the valve stem and the bonnet must ensure that the valve stem can move smoothly in it, as shown below:

Pic No.2

5) When installing the injection valve set, the oil inlet position should be 180° between the oil inlet position of the injector body.