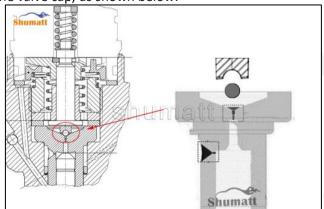

#### 2.1. F00VC01377 Injection Valve Set Installation Precautions

- 1) Clean the injection valve set in an ultrasonic cleaner for 3-5 minutes before installation, so as to make the stains, dust, rust-proof oil oxides, paraffin base, naphthenic base, intermediate base, salt, lead naphthenate, zinc naphthenate, sodium petroleum sulfonate, barium petroleum sulfonate, calcium petroleum sulfonate, tallow diamine trioleate, rosinamine on the surface of the injection valve set fall off.
- 2) Use compressed air to clean the cleaning fluid attached to the surface of the injection valve set after cleaning, and clean it up to the standard of use.
- When installing the steel ball and ball seat, pay attention to the steel ball should close tightly to the oil return hole at the top of the valve cap, as shown below:

Pic No.1

4) When installing the valve stem, make sure that the valve stem and the bonnet must ensure that the valve stem can move smoothly in it, as shown below:

Pic No.2

5) When installing the injection valve set, the oil inlet position should be 180° between the oil inlet position of the injector body.

• If the injector steel ball and the ball seat are not installed in accordance with the standard, it may cause serious damage to the injection valve set.