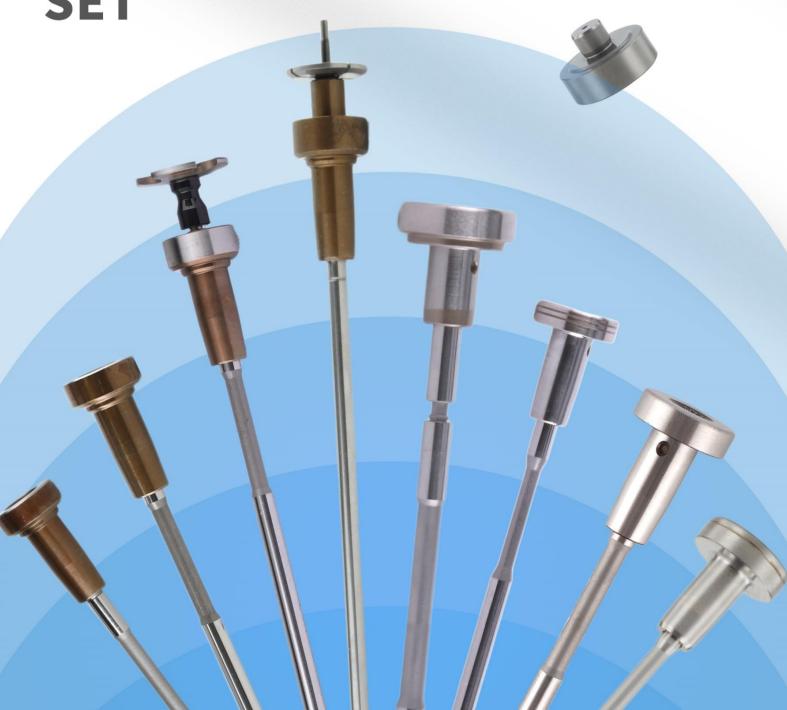

# INJECTION VALVE SET

#### 1. F00VC01377 Injection Valve Set Introduction

The injection valve set is a critical component of the injector system, comprising the valve stem and valve cap. It is housed in the control room within the injector body and plays a pivotal role in controlling oil injection and return. This set is not only a core component but also prone to high damage rates.