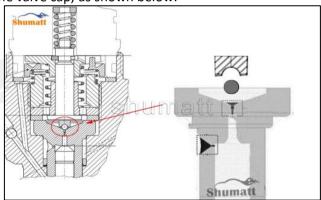

#### 2.1. F00VC01384 Injection Valve Set Installation Precautions

- Clean the injection valve set in an ultrasonic cleaner for 3-5 minutes before installation, so as to make the stains, dust, rust-proof oil oxides, paraffin base, naphthenic base, intermediate base, salt, lead naphthenate, zinc naphthenate, sodium petroleum sulfonate, barium petroleum sulfonate, calcium petroleum sulfonate, tallow diamine trioleate, rosinamine on the surface of the injection valve set fall off.
- 2) Use compressed air to clean the cleaning fluid attached to the surface of the injection valve set after cleaning, and clean it up to the standard of use.
- 3) When installing the steel ball and ball seat, pay attention to the steel ball should close tightly to the oil return hole at the top of the valve cap, as shown below:

Pic No.1

4) When installing the valve stem, make sure that the valve stem and the bonnet must ensure that the valve stem can move smoothly in it, as shown below:

Pic No.2

5) When installing the injection valve set, the oil inlet position should be 180° between the oil inlet position of the injector body.

If the injector steel ball and the ball seat are not installed in accordance with the standard, it may cause serious damage to the injection valve set.