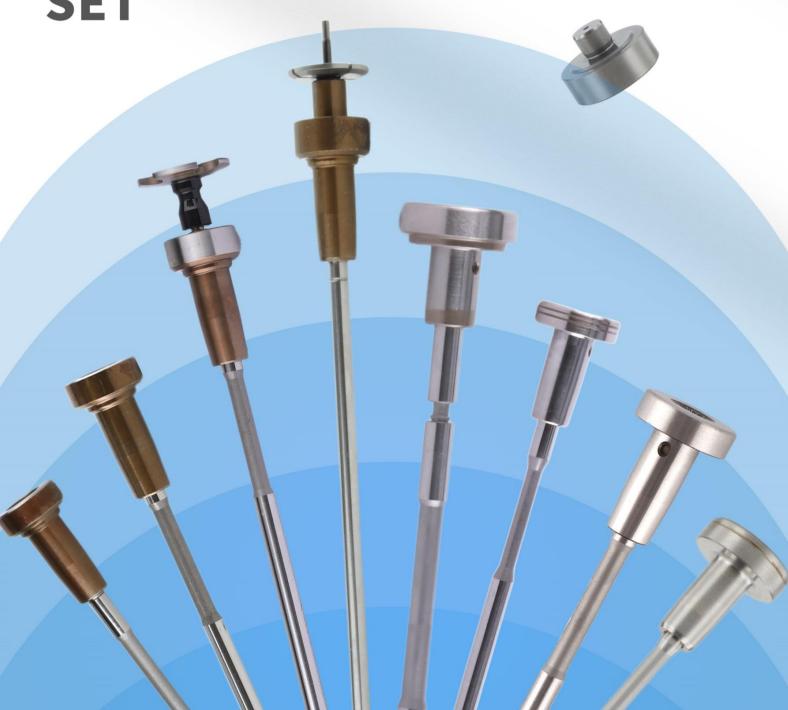

# INJECTION VALVE SET

#### 1. F00VC01384 Injection Valve Set Introduction

The injection valve set is a critical component of the injector system, comprising the valve stem and valve cap. It is housed in the control room within the injector body and plays a pivotal role in controlling oil injection and return. This set is not only a core component but also prone to high damage rates.