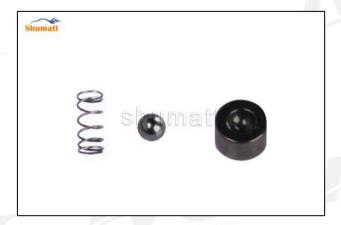

Figure 1

(2) Place the valve set into the injector and install the valve assembly into place using the special tools in (CRT029),as shown in figure 2

Figure 2

(3) Take out the buffer spring steel ball and ball seat and set them aside, as shown in figure 3