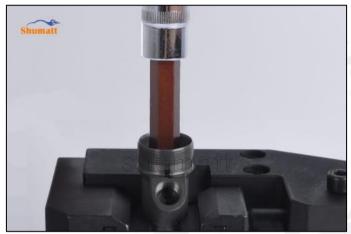

Figure 11

(12) To measure the stroke without buffer spring, steel ball and ball seat, use the CRT220 tool (Tool No. 1), as shown in figure 12

Figure 12

(13) Install the measuring tool on the injector and reset it to zero, as shown in figure 13

Figure 13

(14) After installing the buffer spring, steel ball and ball seat, install the measuring tool. The value displayed by the measuring tool is the buffer stroke value (15-45um). If it is greater than the normal value, reduce the buffer stroke adjustment gasket. If it is less than the normal value, thicken the buffer stroke adjustment gasket, as shown in figure 14