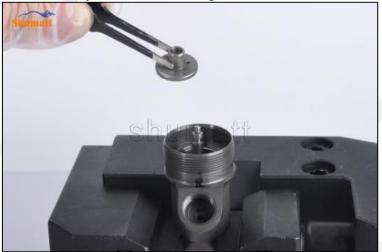

### 2.2. F00VC01517 Injection Valve Set Installation Precautions

- Clean the injection valve set in an ultrasonic cleaner for 3-5 minutes before installation, so as to make the stains, dust, rust-proof oil oxides, paraffin base, naphthenic base, intermediate base, salt, lead naphthenate, zinc naphthenate, sodium petroleum sulfonate, barium petroleum sulfonate, calcium petroleum sulfonate, tallow diamine trioleate, rosinamine on the surface of the injection valve set fall
- Use compressed air to clean the cleaning fluid attached to the surface of the injection valve set after cleaning, and clean it up to the standard of use.
- When installing the steel ball and ball seat, pay attention to the steel ball should close tightly to the oil return hole at the top of the valve cap, as shown below:

Pic No.1

4) When installing the valve stem, make sure that the valve stem and the bonnet must ensure that the valve stem can move smoothly in it, as shown below:

Pic No.2

5) When installing the injection valve set, the oil inlet position should be 180° between the oil inlet position of the injector body.