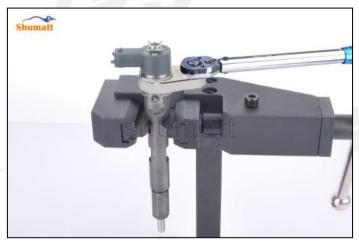

### 2.3. F00VC01517 Injection Valve Set installation Steps

(1) Use the special installation tools for the sealing ring and support ring in (CRT029) to put them into the injector body, as shown in figure 1

Figure 1

(2) Place the valve set into the injector and install the valve assembly into place using the special tools in (CRT029),as shown in figure 2

Figure 2

(3) Take out the buffer spring steel ball and ball seat and set them aside, as shown in figure 3