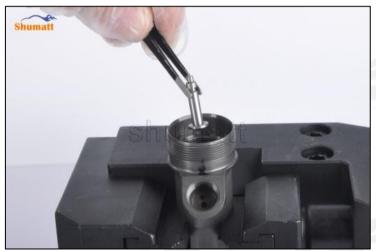

### 2.2. F00VC01517 Injection Valve Set Installation Precautions

- Clean the injection valve set in an ultrasonic cleaner for 3-5 minutes before installation, so as to make the stains, dust, rust-proof oil oxides, paraffin base, naphthenic base, intermediate base, salt, lead naphthenate, zinc naphthenate, sodium petroleum sulfonate, barium petroleum sulfonate, calcium petroleum sulfonate, tallow diamine trioleate, rosinamine on the surface of the injection valve set fall
- Use compressed air to clean the cleaning fluid attached to the surface of the injection valve set after cleaning, and clean it up to the standard of use.
- When installing the steel ball and ball seat, pay attention to the steel ball should close tightly to the oil return hole at the top of the valve cap, as shown below:

Pic No.1

4) When installing the valve stem, make sure that the valve stem and the bonnet must ensure that the valve stem can move smoothly in it, as shown below:

Pic No.2

5) When installing the injection valve set, the oil inlet position should be 180° between the oil inlet position of the injector body.