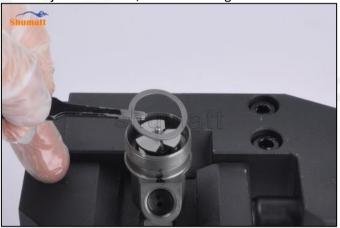

Figure 1

(2) Place the valve set into the injector and install the valve assembly into place using the special tools in (CRT029),as shown in figure 2

Figure 2

(3) Take out the buffer spring steel ball and ball seat and set them aside, as shown in figure 3

### Figure 3

(4) Place the armature travel adjustment gasket into the injector, as shown in figure 4

Figure 4

(5) Place the armature core into the injector, as shown in figure 5

Figure 5

(6) Place the lower plate into the injector, as shown in figure 6