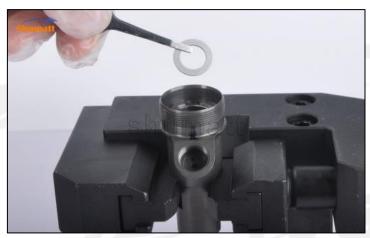

### Figure 3

(4) Place the armature travel adjustment gasket into the injector, as shown in figure 4

Figure 4

(5) Place the armature core into the injector, as shown in figure 5

Figure 5

(6) Place the lower plate into the injector, as shown in figure 6