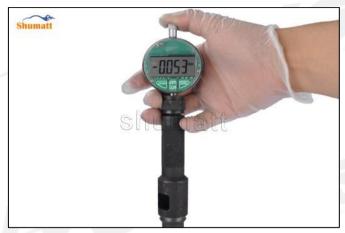

Figure 16

(17) Replace the measuring tool with the CRT220 tool (Tool No. 5) and reset to zero, as shown in figure 17

Figure 17

(18) Measure the distance from the inner plane to the outer plane of the solenoid valve and record it as A (5510), as shown in figure 18

Figure 18

Website: www.injectionvalveset.com

(19) Measure the distance from the injector end armature plate plane to the remaining air gap adjustment gasket again and record it as B (5498), as shown in figure 19