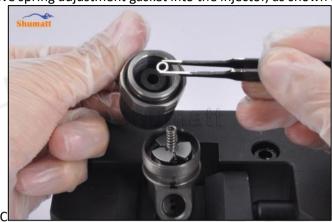

Pic No.1

4) When installing the valve stem, make sure that the valve stem and the bonnet must ensure that the valve stem can move smoothly in it, as shown below:

Pic No.2

5) When installing the injection valve set, the oil inlet position should be 180° between the oil inlet position of the injector body.