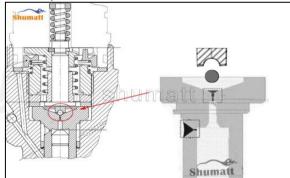

### 2.2. F00VC01517 Injection Valve Set Installation Precautions

- Clean the injection valve set in an ultrasonic cleaner for 3-5 minutes before installation, so as to make the stains, dust, rust-proof oil oxides, paraffin base, naphthenic base, intermediate base, salt, lead naphthenate, zinc naphthenate, sodium petroleum sulfonate, barium petroleum sulfonate, calcium petroleum sulfonate, tallow diamine trioleate, rosinamine on the surface of the injection valve set fall
- Use compressed air to clean the cleaning fluid attached to the surface of the injection valve set after cleaning, and clean it up to the standard of use.
- When installing the steel ball and ball seat, pay attention to the steel ball should close tightly to the oil return hole at the top of the valve cap, as shown below:

Pic No.1

4) When installing the valve stem, make sure that the valve stem and the bonnet must ensure that the valve stem can move smoothly in it, as shown below:

Pic No.2

5) When installing the injection valve set, the oil inlet position should be 180° between the oil inlet position of the injector body.