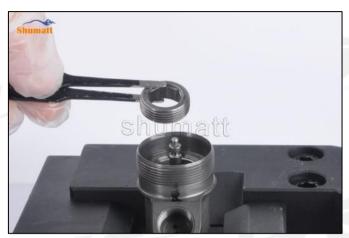

### 2.3. F00VC01517 Injection Valve Set installation Steps

(1) Use the special installation tools for the sealing ring and support ring in (CRT029) to put them into the injector body, as shown in figure 1

Figure 1

(2) Place the valve set into the injector and install the valve assembly into place using the special tools in (CRT029),as shown in figure 2

Figure 2

(3) Take out the buffer spring steel ball and ball seat and set them aside, as shown in figure 3