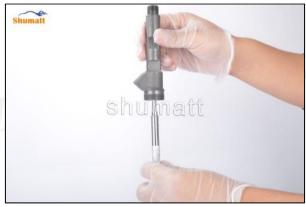

### 2.2. F00VC01517 Injection Valve Set Installation Precautions

- Clean the injection valve set in an ultrasonic cleaner for 3-5 minutes before installation, so as to make the stains, dust, rust-proof oil oxides, paraffin base, naphthenic base, intermediate base, salt, lead naphthenate, zinc naphthenate, sodium petroleum sulfonate, barium petroleum sulfonate, calcium petroleum sulfonate, tallow diamine trioleate, rosinamine on the surface of the injection valve set fall
- Use compressed air to clean the cleaning fluid attached to the surface of the injection valve set after cleaning, and clean it up to the standard of use.
- When installing the steel ball and ball seat, pay attention to the steel ball should close tightly to the oil return hole at the top of the valve cap, as shown below:

Pic No.1

4) When installing the valve stem, make sure that the valve stem and the bonnet must ensure that the valve stem can move smoothly in it, as shown below:

Pic No.2

5) When installing the injection valve set, the oil inlet position should be 180° between the oil inlet position of the injector body.