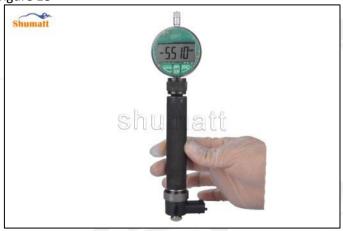

Figure 16

(17) Replace the measuring tool with the CRT220 tool (Tool No. 5) and reset to zero, as shown in figure 17

Figure 17

(18) Measure the distance from the inner plane to the outer plane of the solenoid valve and record it as A (5510), as shown in figure 18

Figure 18

Website: www.injectionvalveset.com

(19) Measure the distance from the injector end armature plate plane to the remaining air gap adjustment gasket again and record it as B (5498), as shown in figure 19