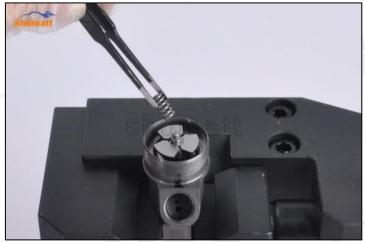

### 2.2. F00VC01517 Injection Valve Set Installation Precautions

- Clean the injection valve set in an ultrasonic cleaner for 3-5 minutes before installation, so as to make the stains, dust, rust-proof oil oxides, paraffin base, naphthenic base, intermediate base, salt, lead naphthenate, zinc naphthenate, sodium petroleum sulfonate, barium petroleum sulfonate, calcium petroleum sulfonate, tallow diamine trioleate, rosinamine on the surface of the injection valve set fall
- Use compressed air to clean the cleaning fluid attached to the surface of the injection valve set after cleaning, and clean it up to the standard of use.
- When installing the steel ball and ball seat, pay attention to the steel ball should close tightly to the oil return hole at the top of the valve cap, as shown below: