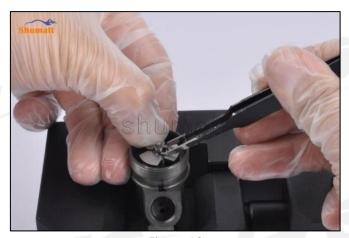

### 2.3. F00VC01517 Injection Valve Set installation Steps

(1) Use the special installation tools for the sealing ring and support ring in (CRT029) to put them into the injector body, as shown in figure 1

Figure 1

(2) Place the valve set into the injector and install the valve assembly into place using the special tools in (CRT029),as shown in figure 2

Figure 2

(3) Take out the buffer spring steel ball and ball seat and set them aside, as shown in figure 3