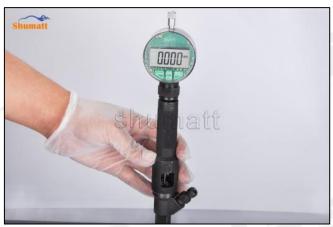

Figure 11

(12) To measure the stroke without buffer spring, steel ball and ball seat, use the CRT220 tool (Tool No. 1), as shown in figure 12

Figure 12

(13) Install the measuring tool on the injector and reset it to zero, as shown in figure 13

Figure 13

(14) After installing the buffer spring, steel ball and ball seat, install the measuring tool. The value displayed by the measuring tool is the buffer stroke value (15-45um). If it is greater than the normal value, reduce the buffer stroke adjustment gasket. If it is less than the normal value, thicken the buffer stroke adjustment gasket, as shown in figure 14