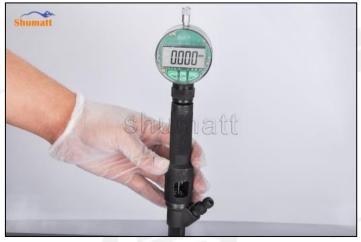

Figure 14

(15) Reset the measuring tool to zero, as shown in figure 15

Figure 15

(16) The value reached by pressing the gauge rod is the armature stroke (45-55um). If it is greater than the normal value, reduce the armature stroke adjustment gasket. If it is less than the normal value, thicken the armature stroke adjustment gasket, as shown in figure 16

Figure 16

(17) Replace the measuring tool with the CRT220 tool (Tool No. 5) and reset to zero, as shown in figure 17

Figure 17

(18) Measure the distance from the inner plane to the outer plane of the solenoid valve and record it as A (5510), as shown in figure 18