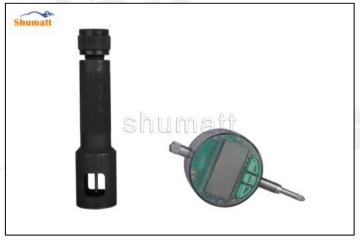

Figure 11

(12) To measure the stroke without buffer spring, steel ball and ball seat, use the CRT220 tool (Tool No. 1), as shown in figure 12

Figure 12

(13) Install the measuring tool on the injector and reset it to zero, as shown in figure 13

Figure 13

(14) After installing the buffer spring, steel ball and ball seat, install the measuring tool. The value displayed by the measuring tool is the buffer stroke value (15-45um). If it is greater than the normal value, reduce the buffer stroke adjustment gasket. If it is less than the normal value, thicken the buffer stroke adjustment gasket, as shown in figure 14