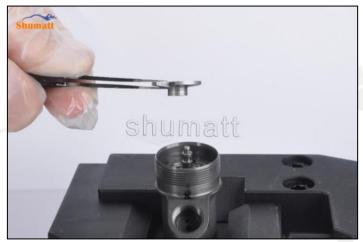

### 2.2. F00VC01517 Injection Valve Set Installation Precautions

- Clean the injection valve set in an ultrasonic cleaner for 3-5 minutes before installation, so as to make the stains, dust, rust-proof oil oxides, paraffin base, naphthenic base, intermediate base, salt, lead naphthenate, zinc naphthenate, sodium petroleum sulfonate, barium petroleum sulfonate, calcium petroleum sulfonate, tallow diamine trioleate, rosinamine on the surface of the injection valve set fall
- Use compressed air to clean the cleaning fluid attached to the surface of the injection valve set after cleaning, and clean it up to the standard of use.
- When installing the steel ball and ball seat, pay attention to the steel ball should close tightly to the oil return hole at the top of the valve cap, as shown below:

Pic No.1

4) When installing the valve stem, make sure that the valve stem and the bonnet must ensure that the valve stem can move smoothly in it, as shown below:

Pic No.2

5) When installing the injection valve set, the oil inlet position should be 180° between the oil inlet position of the injector body.