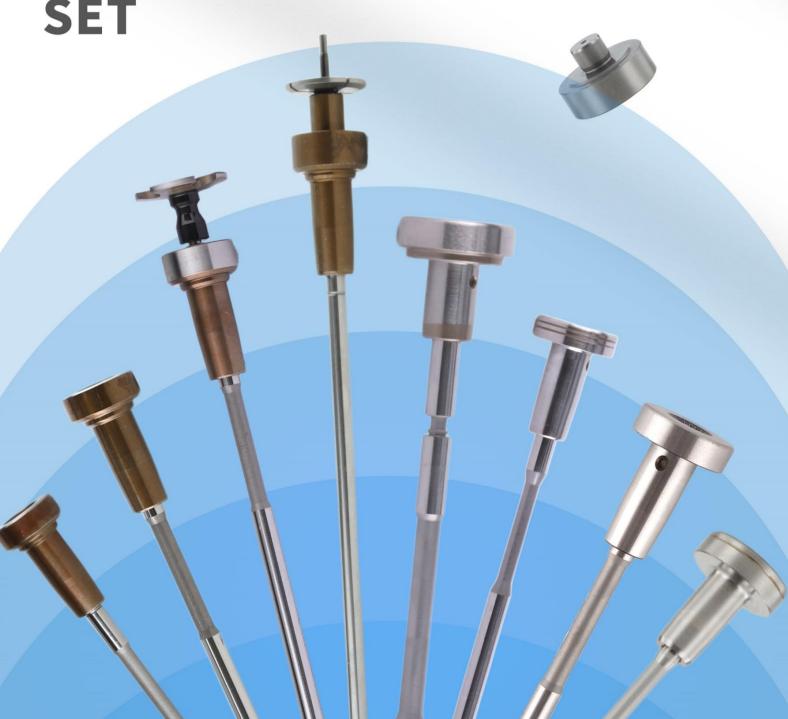

# F00VC01517 Injection Valve Set Technical File SKU: G1S8F00VC01517

OTHER SERIES

INJECTION VALVE SET

### 1. F00VC01517 Injection Valve Set Introduction

The injection valve set is a critical component of the injector system, comprising the valve stem and valve cap. It is housed in the control room within the injector body and plays a pivotal role in controlling oil injection and return. This set is not only a core component but also prone to high damage rates.