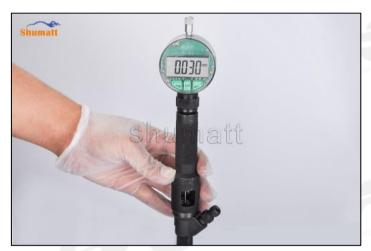

Figure 13

(14) After installing the buffer spring, steel ball and ball seat, install the measuring tool. The value displayed by the measuring tool is the buffer stroke value (15-45um). If it is greater than the normal value, reduce the buffer stroke adjustment gasket. If it is less than the normal value, thicken the buffer stroke adjustment gasket, as shown in figure 14

Figure 14

(15) Reset the measuring tool to zero, as shown in figure 15

Figure 15

(16) The value reached by pressing the gauge rod is the armature stroke (45-55um). If it is greater than the normal value, reduce the armature stroke adjustment gasket. If it is less than the normal value, thicken the armature stroke adjustment gasket, as shown in figure 16