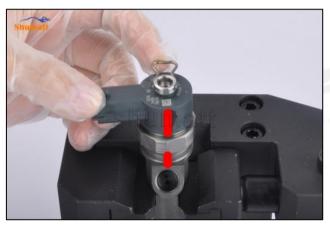

Pic No.1

4) When installing the valve stem, make sure that the valve stem and the bonnet must ensure that the valve stem can move smoothly in it, as shown below:

Pic No.2

5) When installing the injection valve set, the oil inlet position should be 180° between the oil inlet position of the injector body.

If the injector steel ball and the ball seat are not installed in accordance with the standard, it may cause serious damage to the injection valve set.