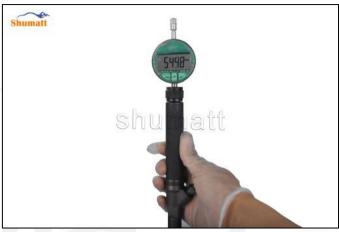

Figure 18

Website: www.injectionvalveset.com

(19) Measure the distance from the injector end armature plate plane to the remaining air gap adjustment gasket again and record it as B (5498), as shown in figure 19

Figure 19

(20) Residual air gap = A data - B data. The value of the residual air gap is 45-55Nm. If it is greater than the normal value, reduce the residual air gap stroke adjustment gasket. If it is less than the normal value, thicken the residual air gap stroke adjustment gasket, as shown in figure 20