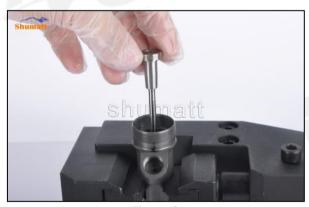

### 2.3. F00VC01517 Injection Valve Set installation Steps

(1) Use the special installation tools for the sealing ring and support ring in (CRT029) to put them into the injector body, as shown in figure 1

Figure 1

(2) Place the valve set into the injector and install the valve assembly into place using the special tools in (CRT029),as shown in figure 2

Figure 2

(3) Take out the buffer spring steel ball and ball seat and set them aside, as shown in figure 3