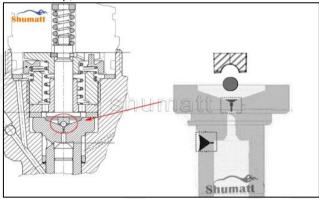

# 2.1. F00VC01543 Injection Valve Set Installation Precautions

- Clean the injection valve set in an ultrasonic cleaner for 3-5 minutes before installation, so as to make
  the stains, dust, rust-proof oil oxides, paraffin base, naphthenic base, intermediate base, salt, lead
  naphthenate, zinc naphthenate, sodium petroleum sulfonate, barium petroleum sulfonate, calcium
  petroleum sulfonate, tallow diamine trioleate, rosinamine on the surface of the injection valve set fall
  off
- 2) Use compressed air to clean the cleaning fluid attached to the surface of the injection valve set after cleaning, and clean it up to the standard of use.
- 3) When installing the steel ball and ball seat, pay attention to the steel ball should close tightly to the oil return hole at the top of the valve cap, as shown below:

Pic No.1

4) When installing the valve stem, make sure that the valve stem and the bonnet must ensure that the valve stem can move smoothly in it, as shown below:

Pic No.2

5) When installing the injection valve set, the oil inlet position should be 180° between the oil inlet position of the injector body.

If the injector steel ball and the ball seat are not installed in accordance with the standard, it may cause serious damage to the injection valve set.