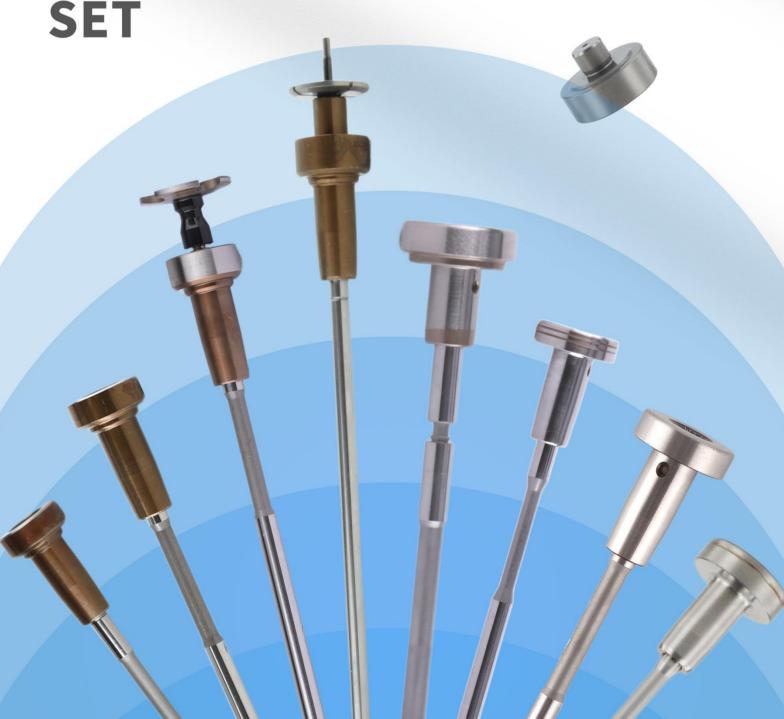

# F00VC01543 Injection Valve Set Technical File SKU: G1S8F00VC01543

OTHER SERIES

INJECTION VALVE SET

# 1. F00VC01543 Injection Valve Set Introduction

The injection valve set is a critical component of the injector system, comprising the valve stem and valve cap. It is housed in the control room within the injector body and plays a pivotal role in controlling oil injection and return. This set is not only a core component but also prone to high damage rates.