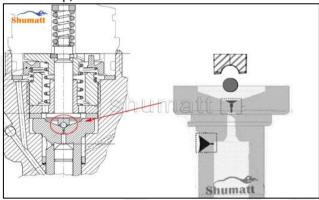

#### 1. F00ZC01302 Injection Valve Set Introduction

The injection valve set is a critical component of the injector system, comprising the valve stem and valve cap. It is housed in the control room within the injector body and plays a pivotal role in controlling oil injection and return. This set is not only a core component but also prone to high damage rates.

**Valve Cap Inspection:** Use a microscope to inspect the contact surface between the valve cap and the ball for any signs of damage. If damage is detected, the valve cap should be replaced promptly.

#### Valve Stem Inspection:

Top of Valve Stem: Examine the top of the valve stem for any surface damage. A change in the original silver color to white indicates damage, necessitating a replacement.

Contact Area with Injector: Similarly, inspect the valve stem's contact area with the injector for surface damage. Any change from the original silver color to white indicates the need for replacement.