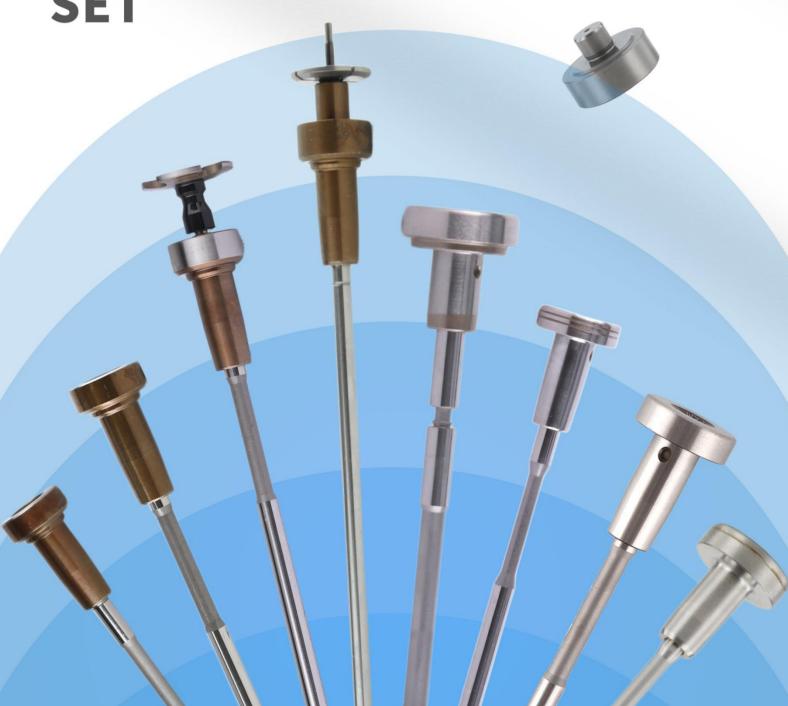

# INJECTION VALVE SET

#### 1. F00ZC01302 Injection Valve Set Introduction

The injection valve set is a critical component of the injector system, comprising the valve stem and valve cap. It is housed in the control room within the injector body and plays a pivotal role in controlling oil injection and return. This set is not only a core component but also prone to high damage rates.