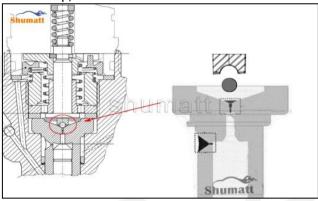

#### 2.1. F00ZC01305 Injection Valve Set Installation Precautions

- Clean the injection valve set in an ultrasonic cleaner for 3-5 minutes before installation, so as to make the stains, dust, rust-proof oil oxides, paraffin base, naphthenic base, intermediate base, salt, lead naphthenate, zinc naphthenate, sodium petroleum sulfonate, barium petroleum sulfonate, calcium petroleum sulfonate, tallow diamine trioleate, rosinamine on the surface of the injection valve set fall off.
- 2) Use compressed air to clean the cleaning fluid attached to the surface of the injection valve set after cleaning, and clean it up to the standard of use.
- 3) When installing the steel ball and ball seat, pay attention to the steel ball should close tightly to the oil return hole at the top of the valve cap, as shown below:

Pic No.1

4) When installing the valve stem, make sure that the valve stem and the bonnet must ensure that the valve stem can move smoothly in it, as shown below:

Pic No.2

5) When installing the injection valve set, the oil inlet position should be 180° between the oil inlet position of the injector body.

If the injector steel ball and the ball seat are not installed in accordance with the standard, it may cause serious damage to the injection valve set.