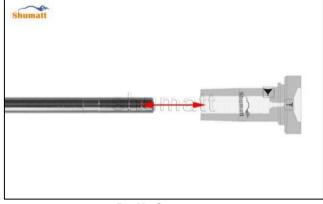

#### 2.1. F00ZC01305 Injection Valve Set Installation Precautions

- Clean the injection valve set in an ultrasonic cleaner for 3-5 minutes before installation, so as to make the stains, dust, rust-proof oil oxides, paraffin base, naphthenic base, intermediate base, salt, lead naphthenate, zinc naphthenate, sodium petroleum sulfonate, barium petroleum sulfonate, calcium petroleum sulfonate, tallow diamine trioleate, rosinamine on the surface of the injection valve set fall off.
- 2) Use compressed air to clean the cleaning fluid attached to the surface of the injection valve set after cleaning, and clean it up to the standard of use.
- 3) When installing the steel ball and ball seat, pay attention to the steel ball should close tightly to the oil return hole at the top of the valve cap, as shown below:

Pic No.1

4) When installing the valve stem, make sure that the valve stem and the bonnet must ensure that the valve stem can move smoothly in it, as shown below:

Pic No.2

5) When installing the injection valve set, the oil inlet position should be 180° between the oil inlet position of the injector body.