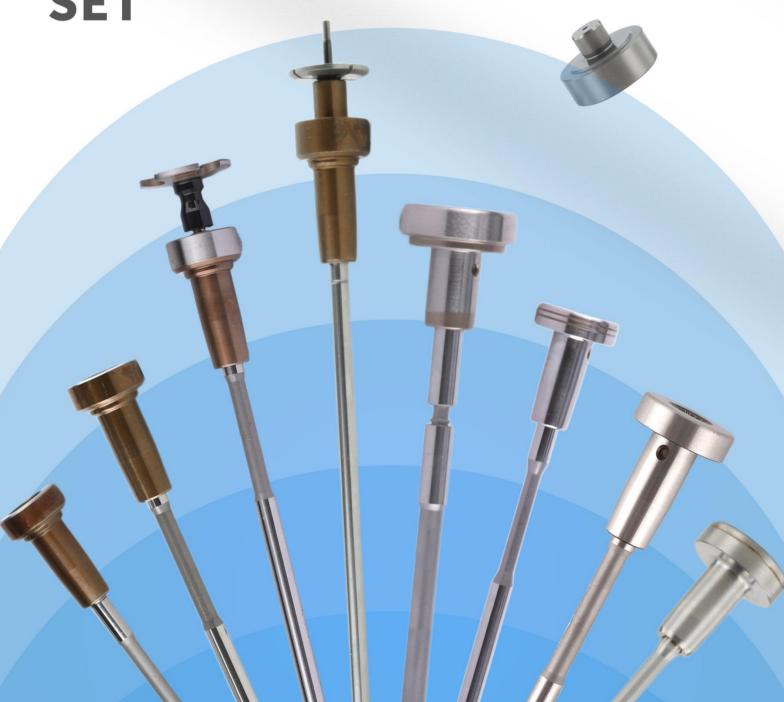

# INJECTION VALVE SET

#### 1. F00ZC01306 Injection Valve Set Introduction

The injection valve set is a critical component of the injector system, comprising the valve stem and valve cap. It is housed in the control room within the injector body and plays a pivotal role in controlling oil injection and return. This set is not only a core component but also prone to high damage rates.