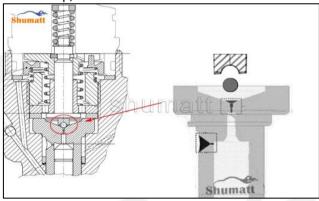

#### 1. F00ZC01306 Injection Valve Set Introduction

The injection valve set is a critical component of the injector system, comprising the valve stem and valve cap. It is housed in the control room within the injector body and plays a pivotal role in controlling oil injection and return. This set is not only a core component but also prone to high damage rates.

**Valve Cap Inspection:** Use a microscope to inspect the contact surface between the valve cap and the ball for any signs of damage. If damage is detected, the valve cap should be replaced promptly.

#### Valve Stem Inspection:

Top of Valve Stem: Examine the top of the valve stem for any surface damage. A change in the original silver color to white indicates damage, necessitating a replacement.

Contact Area with Injector: Similarly, inspect the valve stem's contact area with the injector for surface damage. Any change from the original silver color to white indicates the need for replacement.