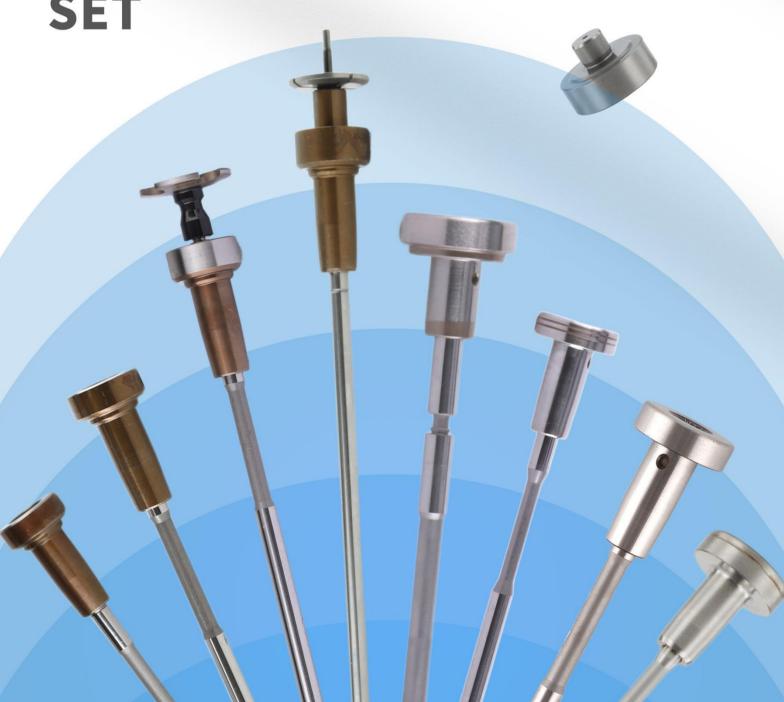

# INJECTION VALVE SET

#### 1. F00ZC01315 Injection Valve Set Introduction

The injection valve set is a critical component of the injector system, comprising the valve stem and valve cap. It is housed in the control room within the injector body and plays a pivotal role in controlling oil injection and return. This set is not only a core component but also prone to high damage rates.