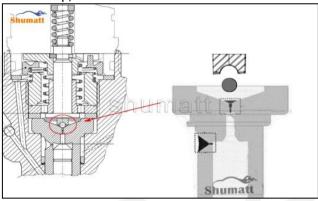

#### 1. F00ZC01315 Injection Valve Set Introduction

The injection valve set is a critical component of the injector system, comprising the valve stem and valve cap. It is housed in the control room within the injector body and plays a pivotal role in controlling oil injection and return. This set is not only a core component but also prone to high damage rates.

**Valve Cap Inspection:** Use a microscope to inspect the contact surface between the valve cap and the ball for any signs of damage. If damage is detected, the valve cap should be replaced promptly.

#### Valve Stem Inspection:

Top of Valve Stem: Examine the top of the valve stem for any surface damage. A change in the original silver color to white indicates damage, necessitating a replacement.

Contact Area with Injector: Similarly, inspect the valve stem's contact area with the injector for surface damage. Any change from the original silver color to white indicates the need for replacement.