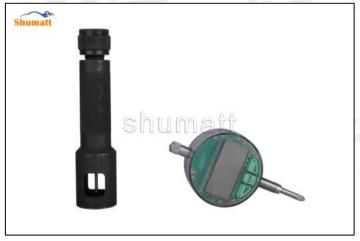

Figure 11

(12) To measure the stroke without buffer spring, steel ball and ball seat, use the CRT220 tool (Tool No. 1), as shown in figure 12

Figure 12

(13) Install the measuring tool on the injector and reset it to zero, as shown in figure 13

Figure 13

(14) After installing the buffer spring, steel ball and ball seat, install the measuring tool. The value displayed by the measuring tool is the buffer stroke value (15-45um). If it is greater than the normal value, reduce the buffer stroke adjustment gasket. If it is less than the normal value, thicken the buffer stroke adjustment gasket, as shown in figure 14