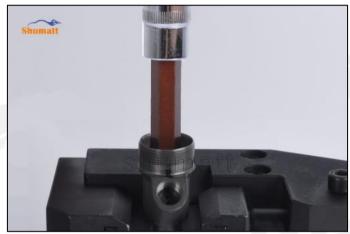

#### 2.2. FOORJO1222 Injection Valve Set Installation Precautions

- Clean the injection valve set in an ultrasonic cleaner for 3-5 minutes before installation, so as to make the stains, dust, rust-proof oil oxides, paraffin base, naphthenic base, intermediate base, salt, lead naphthenate, zinc naphthenate, sodium petroleum sulfonate, barium petroleum sulfonate, calcium petroleum sulfonate, tallow diamine trioleate, rosinamine on the surface of the injection valve set fall
- 2) Use compressed air to clean the cleaning fluid attached to the surface of the injection valve set after cleaning, and clean it up to the standard of use.
- When installing the steel ball and ball seat, pay attention to the steel ball should close tightly to the oil return hole at the top of the valve cap, as shown below:

Pic No.1

When installing the valve stem, make sure that the valve stem and the bonnet must ensure that the valve stem can move smoothly in it, as shown below:

Pic No.2

5) When installing the injection valve set, the oil inlet position should be 180° between the oil inlet position of the injector body.