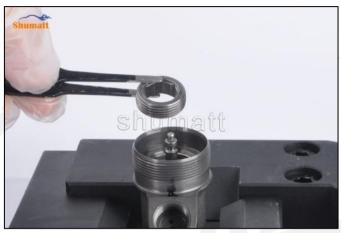

Figure 1

(2) Place the valve set into the injector and install the valve assembly into place using the special tools in (CRT029), as shown in figure 2

Figure 2

(3) Take out the buffer spring steel ball and ball seat and set them aside, as shown in figure 3

Figure 3

(4) Place the armature travel adjustment gasket into the injector, as shown in figure 4

Figure 4

(5) Place the armature core into the injector, as shown in figure 5

Figure 5

(6) Place the lower plate into the injector, as shown in figure 6