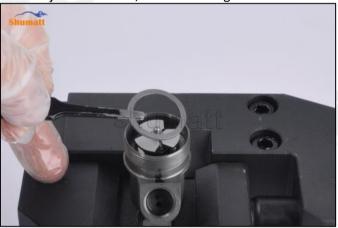

#### 2.2. FOORJO1222 Injection Valve Set Installation Precautions

- Clean the injection valve set in an ultrasonic cleaner for 3-5 minutes before installation, so as to make the stains, dust, rust-proof oil oxides, paraffin base, naphthenic base, intermediate base, salt, lead naphthenate, zinc naphthenate, sodium petroleum sulfonate, barium petroleum sulfonate, calcium petroleum sulfonate, tallow diamine trioleate, rosinamine on the surface of the injection valve set fall
- 2) Use compressed air to clean the cleaning fluid attached to the surface of the injection valve set after cleaning, and clean it up to the standard of use.
- When installing the steel ball and ball seat, pay attention to the steel ball should close tightly to the oil return hole at the top of the valve cap, as shown below:

Pic No.1

When installing the valve stem, make sure that the valve stem and the bonnet must ensure that the valve stem can move smoothly in it, as shown below:

Pic No.2

5) When installing the injection valve set, the oil inlet position should be 180° between the oil inlet position of the injector body.

If the injector steel ball and the ball seat are not installed in accordance with the standard, it may cause serious damage to the injection valve set.