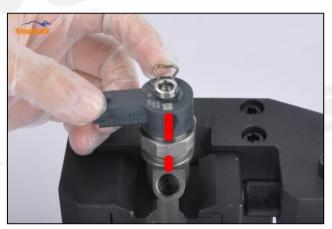

#### 2.2. FOORJO1222 Injection Valve Set Installation Precautions

- Clean the injection valve set in an ultrasonic cleaner for 3-5 minutes before installation, so as to make the stains, dust, rust-proof oil oxides, paraffin base, naphthenic base, intermediate base, salt, lead naphthenate, zinc naphthenate, sodium petroleum sulfonate, barium petroleum sulfonate, calcium petroleum sulfonate, tallow diamine trioleate, rosinamine on the surface of the injection valve set fall
- 2) Use compressed air to clean the cleaning fluid attached to the surface of the injection valve set after cleaning, and clean it up to the standard of use.
- When installing the steel ball and ball seat, pay attention to the steel ball should close tightly to the oil return hole at the top of the valve cap, as shown below:

Pic No.1

When installing the valve stem, make sure that the valve stem and the bonnet must ensure that the valve stem can move smoothly in it, as shown below:

Pic No.2

5) When installing the injection valve set, the oil inlet position should be 180° between the oil inlet position of the injector body.