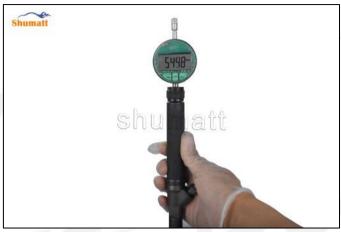

Figure 18

(19) Measure the distance from the injector end armature plate plane to the remaining air gap adjustment gasket again and record it as B (5498), as shown in figure 19

Figure 19

(20) Residual air gap = A data - B data. The value of the residual air gap is 45-55Nm. If it is greater than the normal value, reduce the residual air gap stroke adjustment gasket. If it is less than the normal value, thicken the residual air gap stroke adjustment gasket, as shown in figure 20