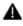

#### 2.2. FOORJO1222 Injection Valve Set Installation Precautions

- Clean the injection valve set in an ultrasonic cleaner for 3-5 minutes before installation, so as to make the stains, dust, rust-proof oil oxides, paraffin base, naphthenic base, intermediate base, salt, lead naphthenate, zinc naphthenate, sodium petroleum sulfonate, barium petroleum sulfonate, calcium petroleum sulfonate, tallow diamine trioleate, rosinamine on the surface of the injection valve set fall
- 2) Use compressed air to clean the cleaning fluid attached to the surface of the injection valve set after cleaning, and clean it up to the standard of use.
- When installing the steel ball and ball seat, pay attention to the steel ball should close tightly to the oil return hole at the top of the valve cap, as shown below:

Pic No.1

When installing the valve stem, make sure that the valve stem and the bonnet must ensure that the valve stem can move smoothly in it, as shown below:

Pic No.2

5) When installing the injection valve set, the oil inlet position should be 180° between the oil inlet position of the injector body.

If the injector steel ball and the ball seat are not installed in accordance with the standard, it may cause serious damage to the injection valve set.