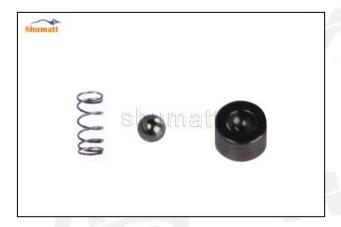

Figure 1

(2) Place the valve set into the injector and install the valve assembly into place using the special tools in (CRT029), as shown in figure 2

Figure 2

(3) Take out the buffer spring steel ball and ball seat and set them aside, as shown in figure 3