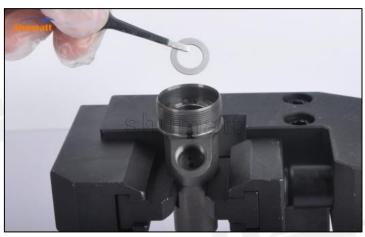

Figure 3

(4) Place the armature travel adjustment gasket into the injector, as shown in figure 4

Figure 4

(5) Place the armature core into the injector, as shown in figure 5

Figure 5

(6) Place the lower plate into the injector, as shown in figure 6