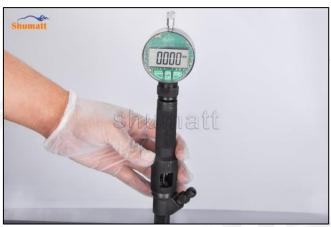

Figure 11

(12) To measure the stroke without buffer spring, steel ball and ball seat, use the CRT220 tool (Tool No. 1), as shown in figure 12

Figure 12

(13) Install the measuring tool on the injector and reset it to zero, as shown in figure 13

Figure 13

(14) After installing the buffer spring, steel ball and ball seat, install the measuring tool. The value displayed by the measuring tool is the buffer stroke value (15-45um). If it is greater than the normal value, reduce the buffer stroke adjustment gasket. If it is less than the normal value, thicken the buffer stroke adjustment gasket, as shown in figure 14

Figure 14

(15) Reset the measuring tool to zero, as shown in figure 15

Figure 15

(16) The value reached by pressing the gauge rod is the armature stroke (45-55um). If it is greater than the normal value, reduce the armature stroke adjustment gasket. If it is less than the normal value, thicken the armature stroke adjustment gasket, as shown in figure 16