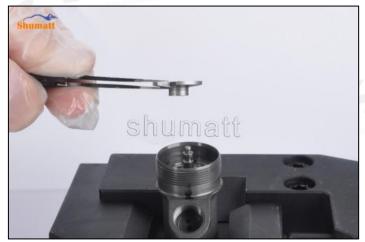

Pic No.1

When installing the valve stem, make sure that the valve stem and the bonnet must ensure that the valve stem can move smoothly in it, as shown below:

Pic No.2

5) When installing the injection valve set, the oil inlet position should be 180° between the oil inlet position of the injector body.

If the injector steel ball and the ball seat are not installed in accordance with the standard, it may cause serious damage to the injection valve set.