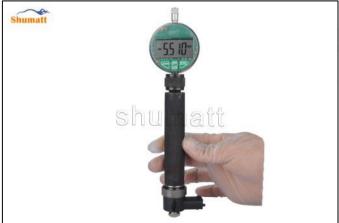

Figure 16

(17) Replace the measuring tool with the CRT220 tool (Tool No. 5) and reset to zero, as shown in figure 17

Figure 17

(18) Measure the distance from the inner plane to the outer plane of the solenoid valve and record it as A (5510), as shown in figure 18

Figure 18

(19) Measure the distance from the injector end armature plate plane to the remaining air gap adjustment gasket again and record it as B (5498), as shown in figure 19

Figure 19

(20) Residual air gap = A data - B data. The value of the residual air gap is 45-55Nm. If it is greater than the normal value, reduce the residual air gap stroke adjustment gasket. If it is less than the normal value, thicken the residual air gap stroke adjustment gasket, as shown in figure 20