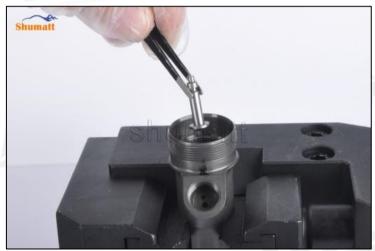

Figure 9

(10) Press the armature plate downward so that the opening buffer stroke adjustment gasket can be stuck in the slot on the armature core, as shown in figure 10

Figure 10

(11) Insert the armature stroke adjustment shim, as shown in figure 11