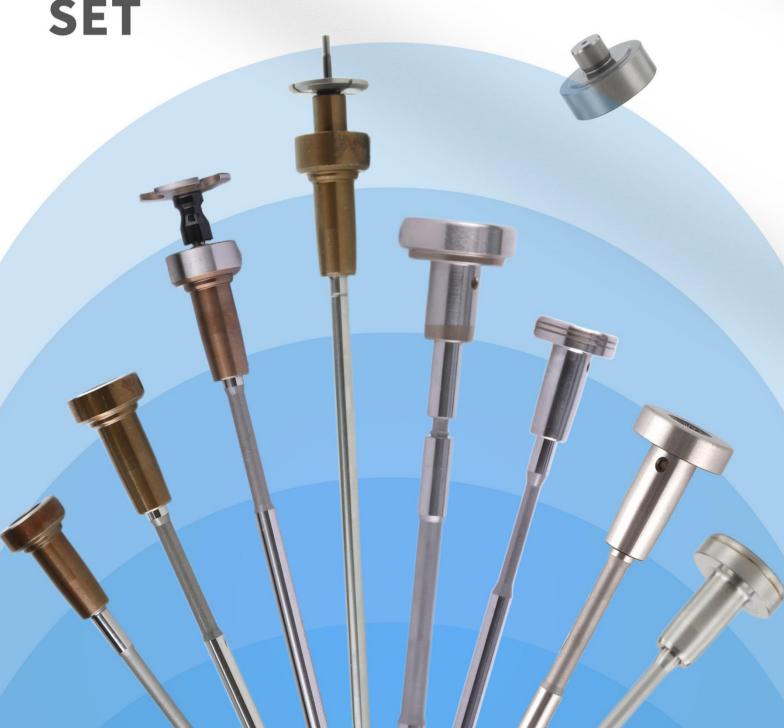

# FOORJO1222 Injection Valve Set Technical File SKU: G1L10F00RJ01222

OTHER SERIES

INJECTION VALVE SET

#### 1. F00RJ01222 Injection Valve Set Introduction

The injection valve set is a critical component of the injector system, comprising the valve stem and valve cap. It is housed in the control room within the injector body and plays a pivotal role in controlling oil injection and return. This set is not only a core component but also prone to high damage rates.