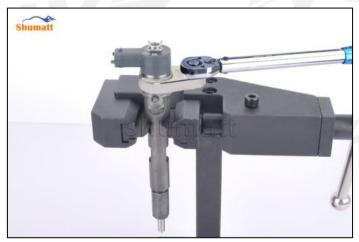

#### 2.3. FOORJO1222 Injection Valve Set installation Steps

(1) Use the special installation tools for the sealing ring and support ring in (CRT029) to put them into the injector body, as shown in figure 1

Figure 1

(2) Place the valve set into the injector and install the valve assembly into place using the special tools in (CRT029), as shown in figure 2

Figure 2

(3) Take out the buffer spring steel ball and ball seat and set them aside, as shown in figure 3