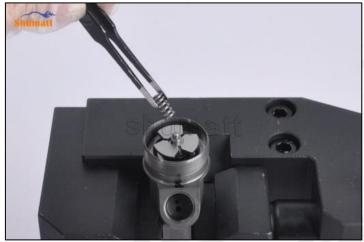

#### Valve Cap

Under the microscope, magnify 20 times to check that the oil inlet hole of the valve cap and the oil return hole of the bonnet are not worn, grooved, scratched, damaged, rusted or dented,

| No.         | 1                                                                     | <b>2</b>                                                          | 3                                                                                                                                                         |
|-------------|-----------------------------------------------------------------------|-------------------------------------------------------------------|-----------------------------------------------------------------------------------------------------------------------------------------------------------|
| Image       | O COM                                                                 | S S A S A S A S A S A S A S A S A S A S                           |                                                                                                                                                           |
| Description | Injection valve cap oil inlet hole location                           | Injection valve cap oil return<br>hole location                   | The oil inlet and oil return holes of the injection valve cap are free of wear, grooves, scratches, damage, rust, dents, which do not need to be replaced |
| No.         | 4                                                                     | 5                                                                 | 6                                                                                                                                                         |
| Image       |                                                                       |                                                                   |                                                                                                                                                           |
| Description | The injection valve cap oil hole is recessed and needs to be replaced | The injection valve cap oil hole is worn and needs to be replaced | The injection valve cap oil hole is punched and needs to be replaced                                                                                      |