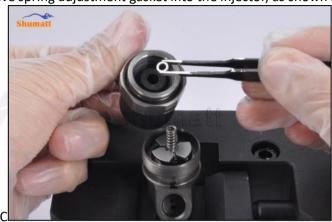

#### 2.2. FOORJO1222 Injection Valve Set Installation Precautions

- Clean the injection valve set in an ultrasonic cleaner for 3-5 minutes before installation, so as to make the stains, dust, rust-proof oil oxides, paraffin base, naphthenic base, intermediate base, salt, lead naphthenate, zinc naphthenate, sodium petroleum sulfonate, barium petroleum sulfonate, calcium petroleum sulfonate, tallow diamine trioleate, rosinamine on the surface of the injection valve set fall
- 2) Use compressed air to clean the cleaning fluid attached to the surface of the injection valve set after cleaning, and clean it up to the standard of use.
- When installing the steel ball and ball seat, pay attention to the steel ball should close tightly to the oil return hole at the top of the valve cap, as shown below:

Pic No.1

When installing the valve stem, make sure that the valve stem and the bonnet must ensure that the valve stem can move smoothly in it, as shown below:

Pic No.2

5) When installing the injection valve set, the oil inlet position should be 180° between the oil inlet position of the injector body.

If the injector steel ball and the ball seat are not installed in accordance with the standard, it may cause serious damage to the injection valve set.