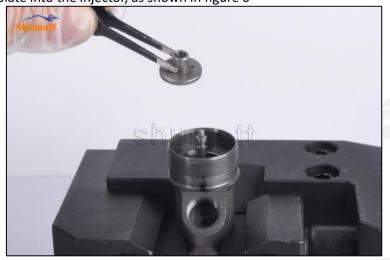

#### 2.3. FOORJO1222 Injection Valve Set installation Steps

(1) Use the special installation tools for the sealing ring and support ring in (CRT029) to put them into the injector body, as shown in figure 1

Figure 1

(2) Place the valve set into the injector and install the valve assembly into place using the special tools in (CRT029), as shown in figure 2

Figure 2

(3) Take out the buffer spring steel ball and ball seat and set them aside, as shown in figure 3