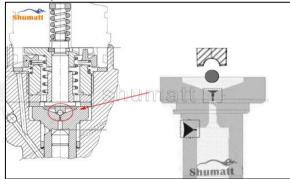

#### 2.2. FOORJO1222 Injection Valve Set Installation Precautions

- Clean the injection valve set in an ultrasonic cleaner for 3-5 minutes before installation, so as to make the stains, dust, rust-proof oil oxides, paraffin base, naphthenic base, intermediate base, salt, lead naphthenate, zinc naphthenate, sodium petroleum sulfonate, barium petroleum sulfonate, calcium petroleum sulfonate, tallow diamine trioleate, rosinamine on the surface of the injection valve set fall
- 2) Use compressed air to clean the cleaning fluid attached to the surface of the injection valve set after cleaning, and clean it up to the standard of use.
- When installing the steel ball and ball seat, pay attention to the steel ball should close tightly to the oil return hole at the top of the valve cap, as shown below:

Pic No.1

When installing the valve stem, make sure that the valve stem and the bonnet must ensure that the valve stem can move smoothly in it, as shown below:

Pic No.2

5) When installing the injection valve set, the oil inlet position should be 180° between the oil inlet position of the injector body.

If the injector steel ball and the ball seat are not installed in accordance with the standard, it may cause serious damage to the injection valve set.