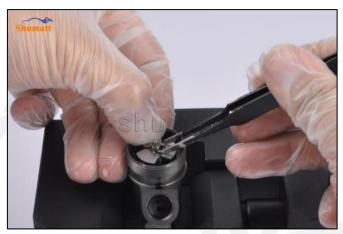

#### 2.2. FOORJO1222 Injection Valve Set Installation Precautions

- Clean the injection valve set in an ultrasonic cleaner for 3-5 minutes before installation, so as to make the stains, dust, rust-proof oil oxides, paraffin base, naphthenic base, intermediate base, salt, lead naphthenate, zinc naphthenate, sodium petroleum sulfonate, barium petroleum sulfonate, calcium petroleum sulfonate, tallow diamine trioleate, rosinamine on the surface of the injection valve set fall
- 2) Use compressed air to clean the cleaning fluid attached to the surface of the injection valve set after cleaning, and clean it up to the standard of use.
- When installing the steel ball and ball seat, pay attention to the steel ball should close tightly to the oil return hole at the top of the valve cap, as shown below:

Pic No.1

When installing the valve stem, make sure that the valve stem and the bonnet must ensure that the valve stem can move smoothly in it, as shown below:

Pic No.2

5) When installing the injection valve set, the oil inlet position should be 180° between the oil inlet position of the injector body.

If the injector steel ball and the ball seat are not installed in accordance with the standard, it may cause serious damage to the injection valve set.