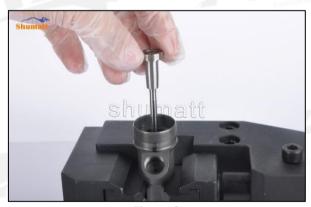

#### 2.3. FOORJO1222 Injection Valve Set installation Steps

(1) Use the special installation tools for the sealing ring and support ring in (CRT029) to put them into the injector body, as shown in figure 1

Figure 1

(2) Place the valve set into the injector and install the valve assembly into place using the special tools in (CRT029), as shown in figure 2

Figure 2

(3) Take out the buffer spring steel ball and ball seat and set them aside, as shown in figure 3