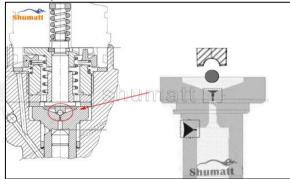

#### 2.2. FOORJO1329 Injection Valve Set Installation Precautions

- Clean the injection valve set in an ultrasonic cleaner for 3-5 minutes before installation, so as to make the stains, dust, rust-proof oil oxides, paraffin base, naphthenic base, intermediate base, salt, lead naphthenate, zinc naphthenate, sodium petroleum sulfonate, barium petroleum sulfonate, calcium petroleum sulfonate, tallow diamine trioleate, rosinamine on the surface of the injection valve set fall
- 2) Use compressed air to clean the cleaning fluid attached to the surface of the injection valve set after cleaning, and clean it up to the standard of use.
- When installing the steel ball and ball seat, pay attention to the steel ball should close tightly to the oil return hole at the top of the valve cap, as shown below:

Pic No.1

When installing the valve stem, make sure that the valve stem and the bonnet must ensure that the valve stem can move smoothly in it, as shown below:

Pic No.2

5) When installing the injection valve set, the oil inlet position should be 180° between the oil inlet position of the injector body.