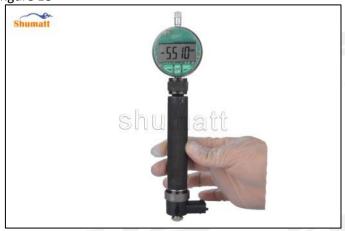

Figure 16

(17) Replace the measuring tool with the CRT220 tool (Tool No. 5) and reset to zero, as shown in figure 17

Figure 17

(18) Measure the distance from the inner plane to the outer plane of the solenoid valve and record it as A (5510), as shown in figure 18

Figure 18

(19) Measure the distance from the injector end armature plate plane to the remaining air gap adjustment gasket again and record it as B (5498), as shown in figure 19

Figure 19

(20) Residual air gap = A data - B data. The value of the residual air gap is 45-55Nm. If it is greater than the normal value, reduce the residual air gap stroke adjustment gasket. If it is less than the normal value, thicken the residual air gap stroke adjustment gasket, as shown in figure 20