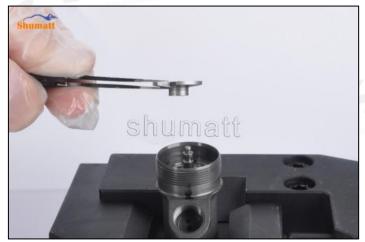

#### 2.2. FOORJO1329 Injection Valve Set Installation Precautions

- Clean the injection valve set in an ultrasonic cleaner for 3-5 minutes before installation, so as to make the stains, dust, rust-proof oil oxides, paraffin base, naphthenic base, intermediate base, salt, lead naphthenate, zinc naphthenate, sodium petroleum sulfonate, barium petroleum sulfonate, calcium petroleum sulfonate, tallow diamine trioleate, rosinamine on the surface of the injection valve set fall
- 2) Use compressed air to clean the cleaning fluid attached to the surface of the injection valve set after cleaning, and clean it up to the standard of use.
- When installing the steel ball and ball seat, pay attention to the steel ball should close tightly to the oil return hole at the top of the valve cap, as shown below:

Pic No.1

When installing the valve stem, make sure that the valve stem and the bonnet must ensure that the valve stem can move smoothly in it, as shown below:

Pic No.2

5) When installing the injection valve set, the oil inlet position should be 180° between the oil inlet position of the injector body.