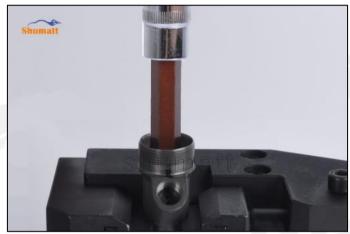

#### 2.3. FOORJO1329 Injection Valve Set installation Steps

(1) Use the special installation tools for the sealing ring and support ring in (CRT029) to put them into the injector body, as shown in figure 1

Figure 1

(2) Place the valve set into the injector and install the valve assembly into place using the special tools in (CRT029), as shown in figure 2

Figure 2

(3) Take out the buffer spring steel ball and ball seat and set them aside, as shown in figure 3