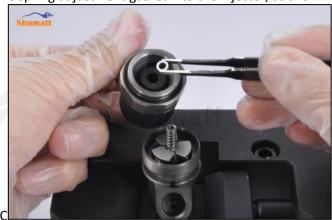

#### 2.2. FOORJO1329 Injection Valve Set Installation Precautions

- Clean the injection valve set in an ultrasonic cleaner for 3-5 minutes before installation, so as to make the stains, dust, rust-proof oil oxides, paraffin base, naphthenic base, intermediate base, salt, lead naphthenate, zinc naphthenate, sodium petroleum sulfonate, barium petroleum sulfonate, calcium petroleum sulfonate, tallow diamine trioleate, rosinamine on the surface of the injection valve set fall
- 2) Use compressed air to clean the cleaning fluid attached to the surface of the injection valve set after cleaning, and clean it up to the standard of use.
- When installing the steel ball and ball seat, pay attention to the steel ball should close tightly to the oil return hole at the top of the valve cap, as shown below:

Pic No.1

When installing the valve stem, make sure that the valve stem and the bonnet must ensure that the valve stem can move smoothly in it, as shown below:

Pic No.2

5) When installing the injection valve set, the oil inlet position should be 180° between the oil inlet position of the injector body.