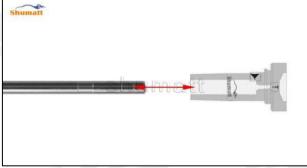

#### 2.2. FOORJO1329 Injection Valve Set Installation Precautions

- Clean the injection valve set in an ultrasonic cleaner for 3-5 minutes before installation, so as to make the stains, dust, rust-proof oil oxides, paraffin base, naphthenic base, intermediate base, salt, lead naphthenate, zinc naphthenate, sodium petroleum sulfonate, barium petroleum sulfonate, calcium petroleum sulfonate, tallow diamine trioleate, rosinamine on the surface of the injection valve set fall
- 2) Use compressed air to clean the cleaning fluid attached to the surface of the injection valve set after cleaning, and clean it up to the standard of use.
- When installing the steel ball and ball seat, pay attention to the steel ball should close tightly to the oil return hole at the top of the valve cap, as shown below:

Pic No.1

When installing the valve stem, make sure that the valve stem and the bonnet must ensure that the valve stem can move smoothly in it, as shown below:

Pic No.2

5) When installing the injection valve set, the oil inlet position should be 180° between the oil inlet position of the injector body.