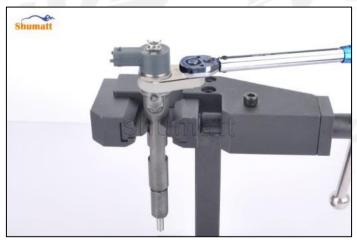

#### 2.3. FOORJO1329 Injection Valve Set installation Steps

(1) Use the special installation tools for the sealing ring and support ring in (CRT029) to put them into the injector body, as shown in figure 1

Figure 1

(2) Place the valve set into the injector and install the valve assembly into place using the special tools in (CRT029), as shown in figure 2

Figure 2

(3) Take out the buffer spring steel ball and ball seat and set them aside, as shown in figure 3