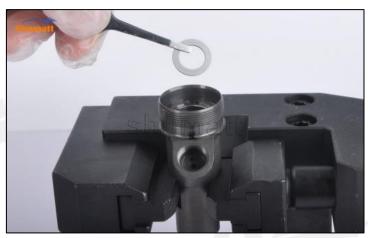

#### 2.3. FOORJO1329 Injection Valve Set installation Steps

(1) Use the special installation tools for the sealing ring and support ring in (CRT029) to put them into the injector body, as shown in figure 1

Figure 1

(2) Place the valve set into the injector and install the valve assembly into place using the special tools in (CRT029), as shown in figure 2

Figure 2

(3) Take out the buffer spring steel ball and ball seat and set them aside, as shown in figure 3