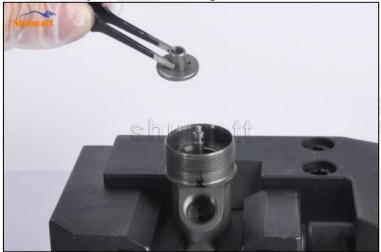

#### 2.2. FOORJO1329 Injection Valve Set Installation Precautions

- Clean the injection valve set in an ultrasonic cleaner for 3-5 minutes before installation, so as to make the stains, dust, rust-proof oil oxides, paraffin base, naphthenic base, intermediate base, salt, lead naphthenate, zinc naphthenate, sodium petroleum sulfonate, barium petroleum sulfonate, calcium petroleum sulfonate, tallow diamine trioleate, rosinamine on the surface of the injection valve set fall
- 2) Use compressed air to clean the cleaning fluid attached to the surface of the injection valve set after cleaning, and clean it up to the standard of use.
- When installing the steel ball and ball seat, pay attention to the steel ball should close tightly to the oil return hole at the top of the valve cap, as shown below:

Pic No.1

When installing the valve stem, make sure that the valve stem and the bonnet must ensure that the valve stem can move smoothly in it, as shown below:

Pic No.2

5) When installing the injection valve set, the oil inlet position should be 180° between the oil inlet position of the injector body.