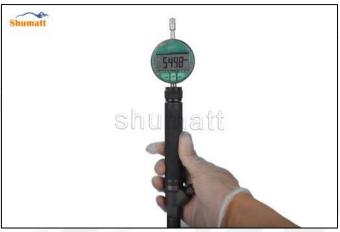

Figure 16

(17) Replace the measuring tool with the CRT220 tool (Tool No. 5) and reset to zero, as shown in figure 17

Figure 17

(18) Measure the distance from the inner plane to the outer plane of the solenoid valve and record it as A (5510), as shown in figure 18

Figure 18

(19) Measure the distance from the injector end armature plate plane to the remaining air gap adjustment gasket again and record it as B (5498), as shown in figure 19

Figure 19

(20) Residual air gap = A data - B data. The value of the residual air gap is 45-55Nm. If it is greater than the normal value, reduce the residual air gap stroke adjustment gasket. If it is less than the normal value, thicken the residual air gap stroke adjustment gasket, as shown in figure 20