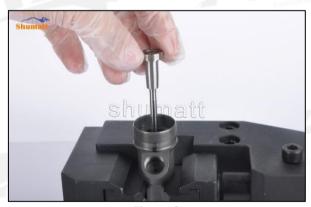

#### 2.2. FOORJO1329 Injection Valve Set Installation Precautions

- Clean the injection valve set in an ultrasonic cleaner for 3-5 minutes before installation, so as to make the stains, dust, rust-proof oil oxides, paraffin base, naphthenic base, intermediate base, salt, lead naphthenate, zinc naphthenate, sodium petroleum sulfonate, barium petroleum sulfonate, calcium petroleum sulfonate, tallow diamine trioleate, rosinamine on the surface of the injection valve set fall
- 2) Use compressed air to clean the cleaning fluid attached to the surface of the injection valve set after cleaning, and clean it up to the standard of use.
- When installing the steel ball and ball seat, pay attention to the steel ball should close tightly to the oil return hole at the top of the valve cap, as shown below:

Pic No.1

When installing the valve stem, make sure that the valve stem and the bonnet must ensure that the valve stem can move smoothly in it, as shown below:

Pic No.2

5) When installing the injection valve set, the oil inlet position should be 180° between the oil inlet position of the injector body.