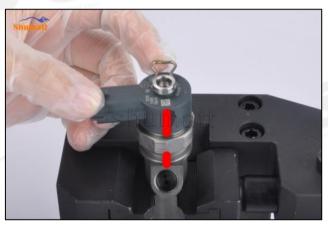

Pic No.1

When installing the valve stem, make sure that the valve stem and the bonnet must ensure that the valve stem can move smoothly in it, as shown below:

Pic No.2

5) When installing the injection valve set, the oil inlet position should be 180° between the oil inlet position of the injector body.