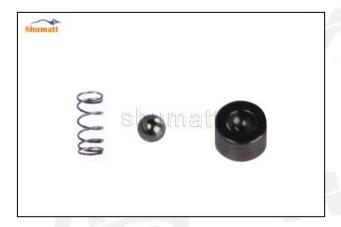

#### 2.2. FOORJO1329 Injection Valve Set Installation Precautions

- Clean the injection valve set in an ultrasonic cleaner for 3-5 minutes before installation, so as to make the stains, dust, rust-proof oil oxides, paraffin base, naphthenic base, intermediate base, salt, lead naphthenate, zinc naphthenate, sodium petroleum sulfonate, barium petroleum sulfonate, calcium petroleum sulfonate, tallow diamine trioleate, rosinamine on the surface of the injection valve set fall
- 2) Use compressed air to clean the cleaning fluid attached to the surface of the injection valve set after cleaning, and clean it up to the standard of use.
- When installing the steel ball and ball seat, pay attention to the steel ball should close tightly to the oil return hole at the top of the valve cap, as shown below:

If the injector steel ball and the ball seat are not installed in accordance with the standard, it may cause serious damage to the injection valve set.