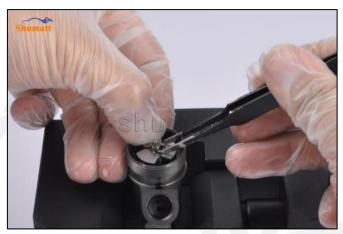

#### 2.3. FOORJO1329 Injection Valve Set installation Steps

(1) Use the special installation tools for the sealing ring and support ring in (CRT029) to put them into the injector body, as shown in figure 1

Figure 1

(2) Place the valve set into the injector and install the valve assembly into place using the special tools in (CRT029), as shown in figure 2

Figure 2

(3) Take out the buffer spring steel ball and ball seat and set them aside, as shown in figure 3