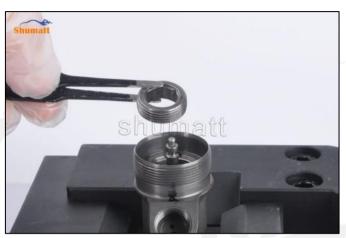

#### 2.2. FOORJO1329 Injection Valve Set Installation Precautions

- Clean the injection valve set in an ultrasonic cleaner for 3-5 minutes before installation, so as to make the stains, dust, rust-proof oil oxides, paraffin base, naphthenic base, intermediate base, salt, lead naphthenate, zinc naphthenate, sodium petroleum sulfonate, barium petroleum sulfonate, calcium petroleum sulfonate, tallow diamine trioleate, rosinamine on the surface of the injection valve set fall
- 2) Use compressed air to clean the cleaning fluid attached to the surface of the injection valve set after cleaning, and clean it up to the standard of use.
- When installing the steel ball and ball seat, pay attention to the steel ball should close tightly to the oil return hole at the top of the valve cap, as shown below:

Pic No.1

When installing the valve stem, make sure that the valve stem and the bonnet must ensure that the valve stem can move smoothly in it, as shown below:

Pic No.2

5) When installing the injection valve set, the oil inlet position should be 180° between the oil inlet position of the injector body.