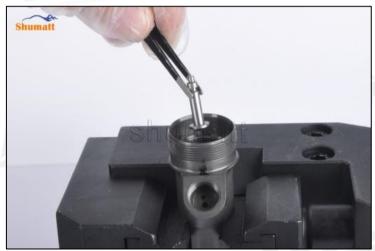

#### 2.2. FOORJO1329 Injection Valve Set Installation Precautions

- Clean the injection valve set in an ultrasonic cleaner for 3-5 minutes before installation, so as to make the stains, dust, rust-proof oil oxides, paraffin base, naphthenic base, intermediate base, salt, lead naphthenate, zinc naphthenate, sodium petroleum sulfonate, barium petroleum sulfonate, calcium petroleum sulfonate, tallow diamine trioleate, rosinamine on the surface of the injection valve set fall
- 2) Use compressed air to clean the cleaning fluid attached to the surface of the injection valve set after cleaning, and clean it up to the standard of use.
- When installing the steel ball and ball seat, pay attention to the steel ball should close tightly to the oil return hole at the top of the valve cap, as shown below:

Pic No.1

When installing the valve stem, make sure that the valve stem and the bonnet must ensure that the valve stem can move smoothly in it, as shown below:

Pic No.2

5) When installing the injection valve set, the oil inlet position should be 180° between the oil inlet position of the injector body.