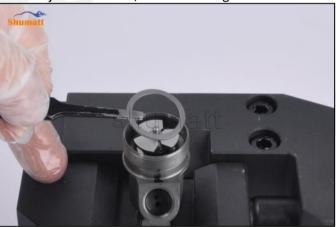

Figure 1

(2) Place the valve set into the injector and install the valve assembly into place using the special tools in (CRT029), as shown in figure 2

Figure 2

(3) Take out the buffer spring steel ball and ball seat and set them aside, as shown in figure 3

#### Figure 3

(4) Place the armature travel adjustment gasket into the injector, as shown in figure 4

Figure 4

(5) Place the armature core into the injector, as shown in figure 5

Figure 5

(6) Place the lower plate into the injector, as shown in figure 6