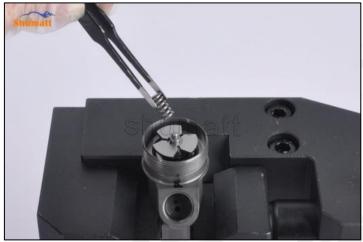

#### 2.2. FOORJO1329 Injection Valve Set Installation Precautions

- Clean the injection valve set in an ultrasonic cleaner for 3-5 minutes before installation, so as to make the stains, dust, rust-proof oil oxides, paraffin base, naphthenic base, intermediate base, salt, lead naphthenate, zinc naphthenate, sodium petroleum sulfonate, barium petroleum sulfonate, calcium petroleum sulfonate, tallow diamine trioleate, rosinamine on the surface of the injection valve set fall
- 2) Use compressed air to clean the cleaning fluid attached to the surface of the injection valve set after cleaning, and clean it up to the standard of use.
- When installing the steel ball and ball seat, pay attention to the steel ball should close tightly to the oil return hole at the top of the valve cap, as shown below: