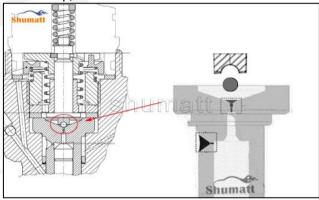

#### 2.1. FOORJO1334 Injection Valve Set Installation Precautions

- 1) Clean the injection valve set in an ultrasonic cleaner for 3-5 minutes before installation, so as to make the stains, dust, rust-proof oil oxides, paraffin base, naphthenic base, intermediate base, salt, lead naphthenate, zinc naphthenate, sodium petroleum sulfonate, barium petroleum sulfonate, calcium petroleum sulfonate, tallow diamine trioleate, rosinamine on the surface of the injection valve set fall off.
- 2) Use compressed air to clean the cleaning fluid attached to the surface of the injection valve set after cleaning, and clean it up to the standard of use.
- 3) When installing the steel ball and ball seat, pay attention to the steel ball should close tightly to the oil return hole at the top of the valve cap, as shown below:

Pic No.1

4) When installing the valve stem, make sure that the valve stem and the bonnet must ensure that the valve stem can move smoothly in it, as shown below:

Pic No.2

5) When installing the injection valve set, the oil inlet position should be 180° between the oil inlet