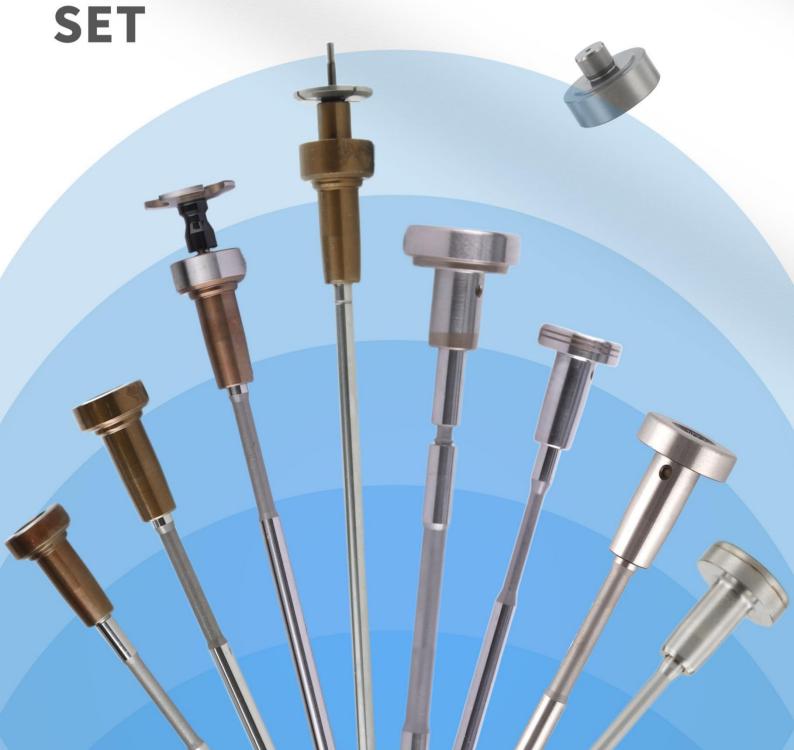

# F00RJ01334 Injection Valve Set Technical File

SKU1: G1S8F00RJ01334

SKU2: G1L10F00RJ01334

SKU3: L10000B2BJ01334

SKU3: G1N3F00RJ01334

SKU4: N30000B2BJ01334

SKU6:F20000B2BJ01334

INJECTION SKU5:G1F2F00RJ01334 VALVE

### 1. F00RJ01334 Injection Valve Set Introduction

The injection valve set is a critical component of the injector system, comprising the valve stem and valve cap. It is housed in the control room within the injector body and plays a pivotal role in controlling oil injection and return. This set is not only a core component but also prone to high damage rates.