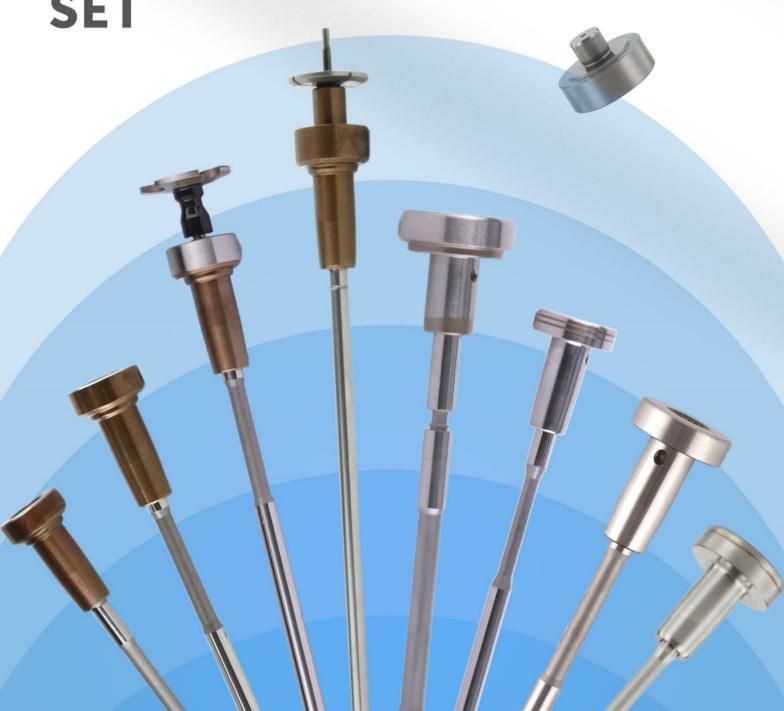

# INJECTION VALVE SET

#### 1. F00RJ01683 Injection Valve Set Introduction

The injection valve set is a critical component of the injector system, comprising the valve stem and valve cap. It is housed in the control room within the injector body and plays a pivotal role in controlling oil injection and return. This set is not only a core component but also prone to high damage rates.