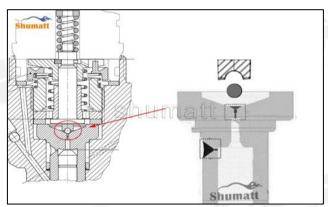

#### 2.1. FOORJ01683 Injection Valve Set Installation Precautions

- Clean the injection valve set in an ultrasonic cleaner for 3-5 minutes before installation, so as to make the stains, dust, rust-proof oil oxides, paraffin base, naphthenic base, intermediate base, salt, lead naphthenate, zinc naphthenate, sodium petroleum sulfonate, barium petroleum sulfonate, calcium petroleum sulfonate, tallow diamine trioleate, rosinamine on the surface of the injection valve set fall off.
- 2) Use compressed air to clean the cleaning fluid attached to the surface of the injection valve set after cleaning, and clean it up to the standard of use.
- 3) When installing the steel ball and ball seat, pay attention to the steel ball should close tightly to the oil return hole at the top of the valve cap, as shown below:

Pic No.1

4) When installing the valve stem, make sure that the valve stem and the bonnet must ensure that the valve stem can move smoothly in it, as shown below:

Pic No.2

5) When installing the injection valve set, the oil inlet position should be 180° between the oil inlet position of the injector body.

If the injector steel ball and the ball seat are not installed in accordance with the standard, it may cause serious damage to the injection valve set.