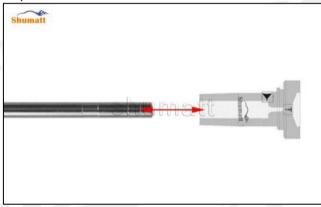

## **Valve Stem Inspection:**

Top of Valve Stem: Examine the top of the valve stem for any surface damage. A change in the original silver color to white indicates damage, necessitating a replacement.

Contact Area with Injector: Similarly, inspect the valve stem's contact area with the injector for surface damage. Any change from the original silver color to white indicates the need for replacement.