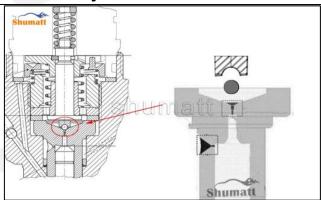

**Valve Cap Inspection:** Use a microscope to inspect the contact surface between the valve cap and the ball for any signs of damage. If damage is detected, the valve cap should be replaced promptly.

## **Valve Stem Inspection:**

Top of Valve Stem: Examine the top of the valve stem for any surface damage. A change in the original silver color to white indicates damage, necessitating a replacement.

Contact Area with Injector: Similarly, inspect the valve stem's contact area with the injector for surface damage. Any change from the original silver color to white indicates the need for replacement.