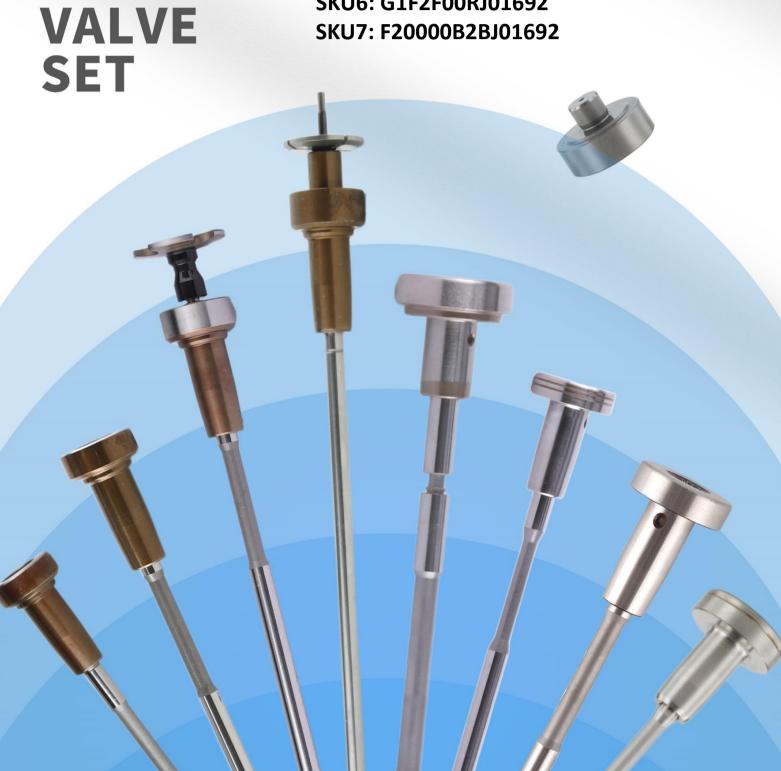

# F00RJ01692 Injection Valve Set Technical File

SKU1: G1S8F00RJ01692

SKU2: G1L10F00RJ01692

SKU3: G1L10F00RJ01692

SKU4: G1N1F00RJ01692

INJECTIONSKU5: N10000B2BJ01692

SKU6: G1F2F00RJ01692

SKU7: F20000B2BJ01692

# 1.1. F00RJ01692 Injection Valve Set Basic Information

| Title | F00RJ01692 Injection Valve Set China Made New |  |  |  |
|-------|-----------------------------------------------|--|--|--|
| SKU1  | G1S8F00RJ01692                                |  |  |  |
| SKU2  | G1L10F00RJ01692/G1L10F00RJ01692               |  |  |  |
| SKU3  | G1N1F00RJ01692/N10000B2BJ01692                |  |  |  |
| SKU4  | G1F2F00RJ01692/F20000B2BJ01692(High quality)  |  |  |  |