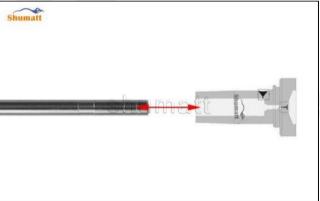

Pic No.1

4) When installing the valve stem, make sure that the valve stem and the bonnet must ensure that the valve stem can move smoothly in it, as shown below:

Pic No.2

5) When installing the injection valve set, the oil inlet position should be 180° between the oil inlet position of the injector body.