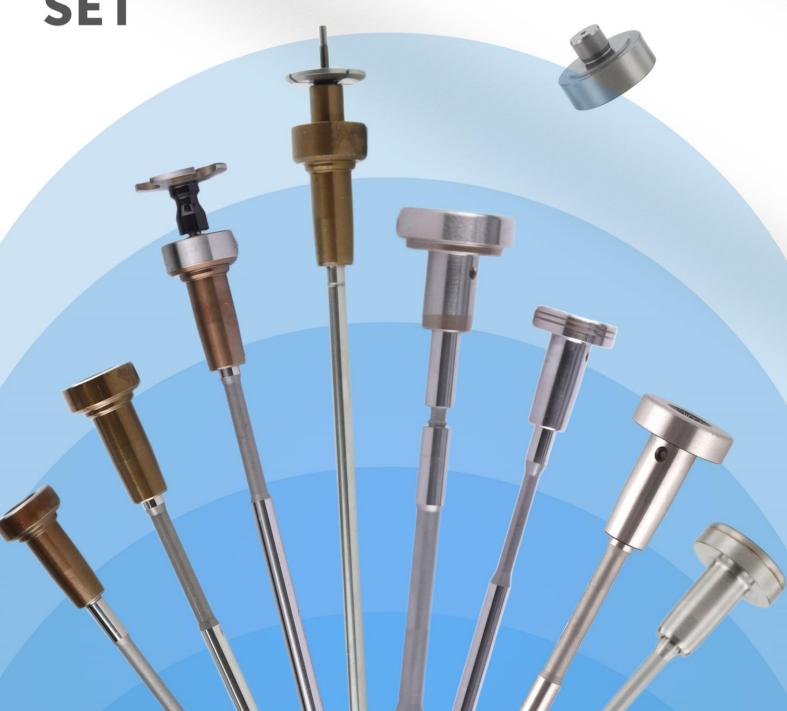

# **F00RJ01727** Injection Valve Set Technical File

SKU1: G1S8F00RJ01727

SKU2:G1F1F00RJ01727

OTHER SERIES SKU3:F10000B2BJ01727

# INJECTION VALVE SET





# **F00RJ01727 Injection Valve Set Technical File**

# Content

| 1.F00RJ01727 Injection Valve Set Introduction                                          | 3  |
|----------------------------------------------------------------------------------------|----|
| 1.1.F00RJ01727 Injection Valve Set Basic Information                                   | 3  |
| 1.2.F00RJ01727 Injection Valve Set Application Information                             | 3  |
| 1.3.F00RJ01727 Injection Valve Set Specifications and Dimensions Parameters            |    |
| 1.4.F00RJ01727 Injection Valve Set Quality Control                                     |    |
| 1.5.F00RJ01727 Injection Valve Set Customized Service                                  |    |
| 1.6.F00RJ01727 Injection Valve Set Spare Parts & Packing L