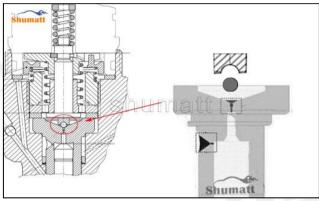

#### 2.1. FOORJO1727 Injection Valve Set Installation Precautions

- Clean the injection valve set in an ultrasonic cleaner for 3-5 minutes before installation, so as to make the stains, dust, rust-proof oil oxides, paraffin base, naphthenic base, intermediate base, salt, lead naphthenate, zinc naphthenate, sodium petroleum sulfonate, barium petroleum sulfonate, calcium petroleum sulfonate, tallow diamine trioleate, rosinamine on the surface of the injection valve set fall off.
- 2) Use compressed air to clean the cleaning fluid attached to the surface of the injection valve set after cleaning, and clean it up to the standard of use.
- 3) When installing the steel ball and ball seat, pay attention to the steel ball should close tightly to the oil return hole at the top of the valve cap, as shown below:

Pic No.1

4) When installing the valve stem, make sure that the valve stem and the bonnet must ensure that the valve stem can move smoothly in it, as shown below:

Pic No.2

5) When installing the injection valve set, the oil inlet position should be 180° between the oil inlet position of the injector body.

If the injector steel ball and the ball seat are not installed in accordance with the standard, it may cause serious damage to the injection valve set.