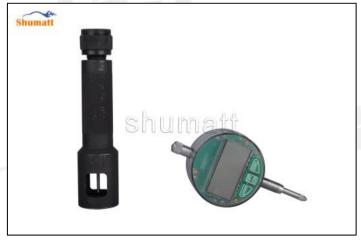

Figure 11

(12) To measure the stroke without buffer spring, steel ball and ball seat, use the CRT220 tool (Tool No. 1), as shown in figure 12

Figure 12

(13) Install the measuring tool on the injector and reset it to zero, as shown in figure 13

Figure 13

(14) After installing the buffer spring, steel ball and ball seat, install the measuring tool. The value displayed by the measuring tool is the buffer stroke value (15-45um). If it is greater than the normal value, reduce the buffer stroke adjustment gasket. If it is less than the normal value, thicken the buffer stroke adjustment gasket, as shown in figure 14

Figure 14

(15) Reset the measuring tool to zero, as shown in figure 15

Figure 15

(16) The value reached by pressing the gauge rod is the armature stroke (45-55um). If it is greater than the normal value, reduce the armature stroke adjustment gasket. If it is less than the normal value, thicken the armature stroke adjustment gasket, as shown in figure 16

Figure 16

(17) Replace the measuring tool with the CRT220 tool (Tool No. 5) and reset to zero, as shown in figure 17

Figure 17

(18) Measure the distance from the inner plane to the outer plane of the solenoid valve and record it as A (5510), as shown in figure 18

Figure 18

(19) Measure the distance from the injector end armature plate plane to the remaining air gap adjustment gasket again and record it as B (5498), as shown in figure 19

Figure 19

(20) Residual air gap = A data - B data. The value of the residual air gap is 45-55Nm. If it is greater than the normal value, reduce the residual air gap stroke adjustment gasket. If it is less than the normal value, thicken the residual air gap stroke adjustment gasket, as shown in figure 20