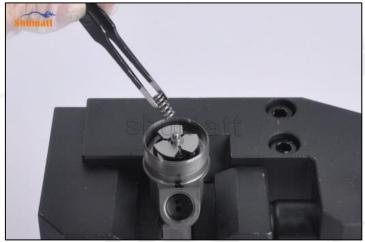

### 2.2. FOORJO1895 Injection Valve Set Installation Precautions

- Clean the injection valve set in an ultrasonic cleaner for 3-5 minutes before installation, so as to make the stains, dust, rust-proof oil oxides, paraffin base, naphthenic base, intermediate base, salt, lead naphthenate, zinc naphthenate, sodium petroleum sulfonate, barium petroleum sulfonate, calcium petroleum sulfonate, tallow diamine trioleate, rosinamine on the surface of the injection valve set fall
- Use compressed air to clean the cleaning fluid attached to the surface of the injection valve set after cleaning, and clean it up to the standard of use.
- When installing the steel ball and ball seat, pay attention to the steel ball should close tightly to the oil return hole at the top of the valve cap, as shown below:

Pic No.1

4) When installing the valve stem, make sure that the valve stem and the bonnet must ensure that the valve stem can move smoothly in it, as shown below:

Pic No.2

5) When installing the injection valve set, the oil inlet position should be 180° between the oil inlet position of the injector body.

If the injector steel ball and the ball seat are not installed in accordance with the standard, it may cause serious damage to the injection valve set.