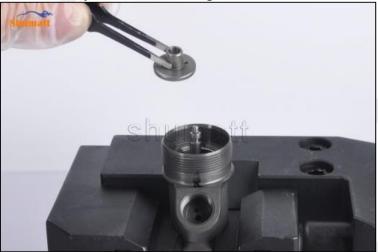

Figure 1

(2) Place the valve set into the injector and install the valve assembly into place using the special tools in (CRT029),as shown in figure 2

Figure 2

(3) Take out the buffer spring steel ball and ball seat and set them aside, as shown in figure 3

### Figure 3

(4) Place the armature travel adjustment gasket into the injector, as shown in figure 4

Figure 4

(5) Place the armature core into the injector, as shown in figure 5

Figure 5

(6) Place the lower plate into the injector, as shown in figure 6