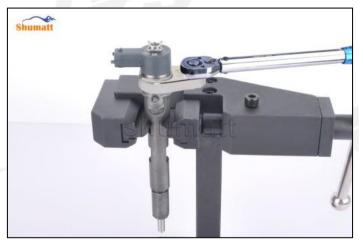

### 2.3. FOORJO1895 Injection Valve Set installation Steps

(1) Use the special installation tools for the sealing ring and support ring in (CRT029) to put them into the injector body, as shown in figure 1

Figure 1

(2) Place the valve set into the injector and install the valve assembly into place using the special tools in (CRT029),as shown in figure 2

Figure 2

(3) Take out the buffer spring steel ball and ball seat and set them aside, as shown in figure 3