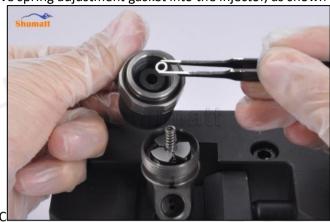

### 2.2. FOORJO1895 Injection Valve Set Installation Precautions

- Clean the injection valve set in an ultrasonic cleaner for 3-5 minutes before installation, so as to make the stains, dust, rust-proof oil oxides, paraffin base, naphthenic base, intermediate base, salt, lead naphthenate, zinc naphthenate, sodium petroleum sulfonate, barium petroleum sulfonate, calcium petroleum sulfonate, tallow diamine trioleate, rosinamine on the surface of the injection valve set fall
- Use compressed air to clean the cleaning fluid attached to the surface of the injection valve set after cleaning, and clean it up to the standard of use.
- When installing the steel ball and ball seat, pay attention to the steel ball should close tightly to the oil return hole at the top of the valve cap, as shown below:

Pic No.1

4) When installing the valve stem, make sure that the valve stem and the bonnet must ensure that the valve stem can move smoothly in it, as shown below:

Pic No.2

5) When installing the injection valve set, the oil inlet position should be 180° between the oil inlet position of the injector body.

If the injector steel ball and the ball seat are not installed in accordance with the standard, it may cause serious damage to the injection valve set.