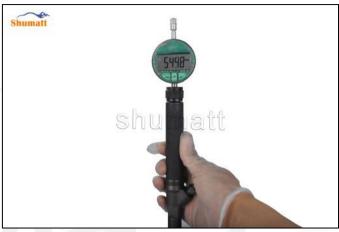

Figure 18

(19) Measure the distance from the injector end armature plate plane to the remaining air gap adjustment gasket again and record it as B (5498), as shown in figure 19

Figure 19

(20) Residual air gap = A data - B data. The value of the residual air gap is 45-55Nm. If it is greater than the normal value, reduce the residual air gap stroke adjustment gasket. If it is less than the normal value, thicken the residual air gap stroke adjustment gasket, as shown in figure 20