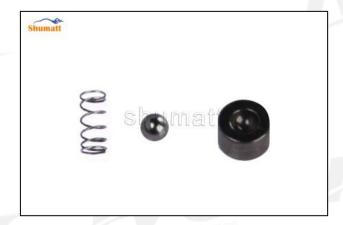

### 2.2. FOORJO1895 Injection Valve Set Installation Precautions

- Clean the injection valve set in an ultrasonic cleaner for 3-5 minutes before installation, so as to make the stains, dust, rust-proof oil oxides, paraffin base, naphthenic base, intermediate base, salt, lead naphthenate, zinc naphthenate, sodium petroleum sulfonate, barium petroleum sulfonate, calcium petroleum sulfonate, tallow diamine trioleate, rosinamine on the surface of the injection valve set fall
- Use compressed air to clean the cleaning fluid attached to the surface of the injection valve set after cleaning, and clean it up to the standard of use.
- When installing the steel ball and ball seat, pay attention to the steel ball should close tightly to the oil return hole at the top of the valve cap, as shown below:

If the injector steel ball and the ball seat are not installed in accordance with the standard, it may cause serious damage to the injection valve set.