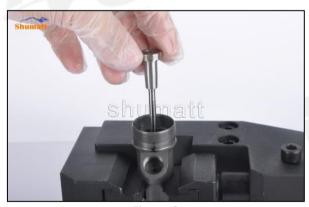

### 2.2. FOORJO1895 Injection Valve Set Installation Precautions

- Clean the injection valve set in an ultrasonic cleaner for 3-5 minutes before installation, so as to make the stains, dust, rust-proof oil oxides, paraffin base, naphthenic base, intermediate base, salt, lead naphthenate, zinc naphthenate, sodium petroleum sulfonate, barium petroleum sulfonate, calcium petroleum sulfonate, tallow diamine trioleate, rosinamine on the surface of the injection valve set fall
- Use compressed air to clean the cleaning fluid attached to the surface of the injection valve set after cleaning, and clean it up to the standard of use.
- When installing the steel ball and ball seat, pay attention to the steel ball should close tightly to the oil return hole at the top of the valve cap, as shown below:

Pic No.1

4) When installing the valve stem, make sure that the valve stem and the bonnet must ensure that the valve stem can move smoothly in it, as shown below:

Pic No.2

5) When installing the injection valve set, the oil inlet position should be 180° between the oil inlet position of the injector body.

If the injector steel ball and the ball seat are not installed in accordance with the standard, it may cause serious damage to the injection valve set.