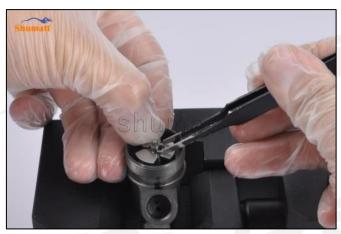

### 2.2. FOORJO1895 Injection Valve Set Installation Precautions

- Clean the injection valve set in an ultrasonic cleaner for 3-5 minutes before installation, so as to make the stains, dust, rust-proof oil oxides, paraffin base, naphthenic base, intermediate base, salt, lead naphthenate, zinc naphthenate, sodium petroleum sulfonate, barium petroleum sulfonate, calcium petroleum sulfonate, tallow diamine trioleate, rosinamine on the surface of the injection valve set fall
- Use compressed air to clean the cleaning fluid attached to the surface of the injection valve set after cleaning, and clean it up to the standard of use.
- When installing the steel ball and ball seat, pay attention to the steel ball should close tightly to the oil return hole at the top of the valve cap, as shown below:

Pic No.1

4) When installing the valve stem, make sure that the valve stem and the bonnet must ensure that the valve stem can move smoothly in it, as shown below:

Pic No.2

5) When installing the injection valve set, the oil inlet position should be 180° between the oil inlet position of the injector body.

If the injector steel ball and the ball seat are not installed in accordance with the standard, it may cause serious damage to the injection valve set.