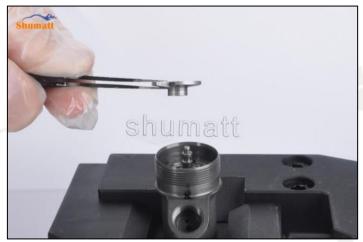

### 2.2. FOORJO1895 Injection Valve Set Installation Precautions

- Clean the injection valve set in an ultrasonic cleaner for 3-5 minutes before installation, so as to make the stains, dust, rust-proof oil oxides, paraffin base, naphthenic base, intermediate base, salt, lead naphthenate, zinc naphthenate, sodium petroleum sulfonate, barium petroleum sulfonate, calcium petroleum sulfonate, tallow diamine trioleate, rosinamine on the surface of the injection valve set fall
- Use compressed air to clean the cleaning fluid attached to the surface of the injection valve set after cleaning, and clean it up to the standard of use.
- When installing the steel ball and ball seat, pay attention to the steel ball should close tightly to the oil return hole at the top of the valve cap, as shown below:

Pic No.1

4) When installing the valve stem, make sure that the valve stem and the bonnet must ensure that the valve stem can move smoothly in it, as shown below:

Pic No.2

5) When installing the injection valve set, the oil inlet position should be 180° between the oil inlet position of the injector body.