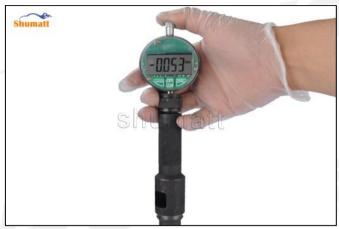

Figure 14

(15) Reset the measuring tool to zero, as shown in figure 15

Figure 15

(16) The value reached by pressing the gauge rod is the armature stroke (45-55um). If it is greater than the normal value, reduce the armature stroke adjustment gasket. If it is less than the normal value, thicken the armature stroke adjustment gasket, as shown in figure 16

Figure 16

(17) Replace the measuring tool with the CRT220 tool (Tool No. 5) and reset to zero, as shown in figure 17

Figure 17

(18) Measure the distance from the inner plane to the outer plane of the solenoid valve and record it as A (5510), as shown in figure 18