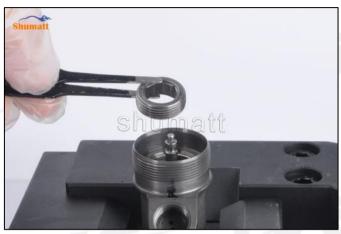

### Figure 3

(4) Place the armature travel adjustment gasket into the injector, as shown in figure 4

Figure 4

(5) Place the armature core into the injector, as shown in figure 5

Figure 5

(6) Place the lower plate into the injector, as shown in figure 6

Figure 6

(7) Place the lock nut into the injector, as shown in figure 7

Figure 7

(8) Use the special tool for locking nuts in (CRT029) to tighten the locking nuts to 65 Nm, as shown in figure 8

Figure 8

(9) Insert the armature, as shown in figure 9