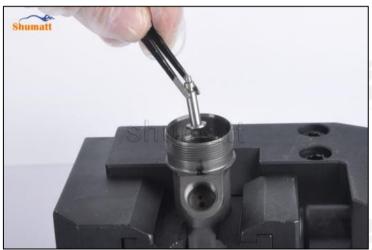

### 2.3. FOORJO1895 Injection Valve Set installation Steps

(1) Use the special installation tools for the sealing ring and support ring in (CRT029) to put them into the injector body, as shown in figure 1

Figure 1

(2) Place the valve set into the injector and install the valve assembly into place using the special tools in (CRT029),as shown in figure 2

Figure 2

(3) Take out the buffer spring steel ball and ball seat and set them aside, as shown in figure 3