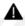

### 2.2. FOORJO1895 Injection Valve Set Installation Precautions

- Clean the injection valve set in an ultrasonic cleaner for 3-5 minutes before installation, so as to make the stains, dust, rust-proof oil oxides, paraffin base, naphthenic base, intermediate base, salt, lead naphthenate, zinc naphthenate, sodium petroleum sulfonate, barium petroleum sulfonate, calcium petroleum sulfonate, tallow diamine trioleate, rosinamine on the surface of the injection valve set fall
- Use compressed air to clean the cleaning fluid attached to the surface of the injection valve set after cleaning, and clean it up to the standard of use.
- When installing the steel ball and ball seat, pay attention to the steel ball should close tightly to the oil return hole at the top of the valve cap, as shown below:

Pic No.1

4) When installing the valve stem, make sure that the valve stem and the bonnet must ensure that the valve stem can move smoothly in it, as shown below:

Pic No.2

5) When installing the injection valve set, the oil inlet position should be 180° between the oil inlet position of the injector body.

If the injector steel ball and the ball seat are not installed in accordance with the standard, it may cause serious damage to the injection valve set.