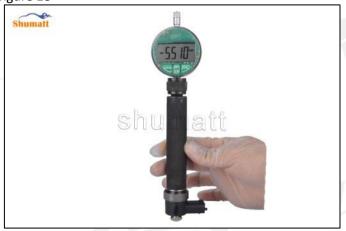

Figure 16

(17) Replace the measuring tool with the CRT220 tool (Tool No. 5) and reset to zero, as shown in figure 17

Figure 17

(18) Measure the distance from the inner plane to the outer plane of the solenoid valve and record it as A (5510), as shown in figure 18