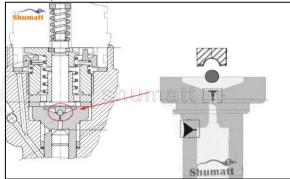

### 2.2. FOORJO1895 Injection Valve Set Installation Precautions

- Clean the injection valve set in an ultrasonic cleaner for 3-5 minutes before installation, so as to make the stains, dust, rust-proof oil oxides, paraffin base, naphthenic base, intermediate base, salt, lead naphthenate, zinc naphthenate, sodium petroleum sulfonate, barium petroleum sulfonate, calcium petroleum sulfonate, tallow diamine trioleate, rosinamine on the surface of the injection valve set fall
- Use compressed air to clean the cleaning fluid attached to the surface of the injection valve set after cleaning, and clean it up to the standard of use.
- When installing the steel ball and ball seat, pay attention to the steel ball should close tightly to the oil return hole at the top of the valve cap, as shown below:

Pic No.1

4) When installing the valve stem, make sure that the valve stem and the bonnet must ensure that the valve stem can move smoothly in it, as shown below:

Pic No.2

5) When installing the injection valve set, the oil inlet position should be 180° between the oil inlet position of the injector body.