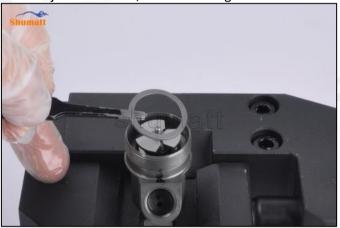

Pic No.1

4) When installing the valve stem, make sure that the valve stem and the bonnet must ensure that the valve stem can move smoothly in it, as shown below:

Pic No.2

5) When installing the injection valve set, the oil inlet position should be 180° between the oil inlet position of the injector body.

If the injector steel ball and the ball seat are not installed in accordance with the standard, it may cause serious damage to the injection valve set.