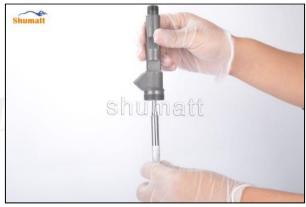

### 2.2. FOORJO1895 Injection Valve Set Installation Precautions

- Clean the injection valve set in an ultrasonic cleaner for 3-5 minutes before installation, so as to make the stains, dust, rust-proof oil oxides, paraffin base, naphthenic base, intermediate base, salt, lead naphthenate, zinc naphthenate, sodium petroleum sulfonate, barium petroleum sulfonate, calcium petroleum sulfonate, tallow diamine trioleate, rosinamine on the surface of the injection valve set fall
- Use compressed air to clean the cleaning fluid attached to the surface of the injection valve set after cleaning, and clean it up to the standard of use.
- When installing the steel ball and ball seat, pay attention to the steel ball should close tightly to the oil return hole at the top of the valve cap, as shown below:

Pic No.1

4) When installing the valve stem, make sure that the valve stem and the bonnet must ensure that the valve stem can move smoothly in it, as shown below:

Pic No.2

5) When installing the injection valve set, the oil inlet position should be 180° between the oil inlet position of the injector body.