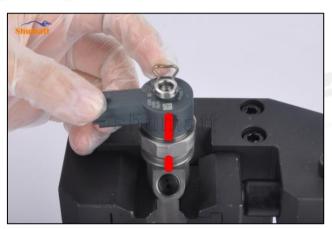

### 2.3. FOORJO1895 Injection Valve Set installation Steps

(1) Use the special installation tools for the sealing ring and support ring in (CRT029) to put them into the injector body, as shown in figure 1

Figure 1

(2) Place the valve set into the injector and install the valve assembly into place using the special tools in (CRT029),as shown in figure 2

Figure 2

(3) Take out the buffer spring steel ball and ball seat and set them aside, as shown in figure 3