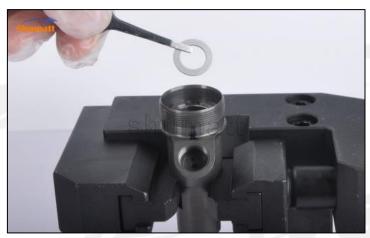

Pic No.1

4) When installing the valve stem, make sure that the valve stem and the bonnet must ensure that the valve stem can move smoothly in it, as shown below:

Pic No.2

5) When installing the injection valve set, the oil inlet position should be 180° between the oil inlet position of the injector body.