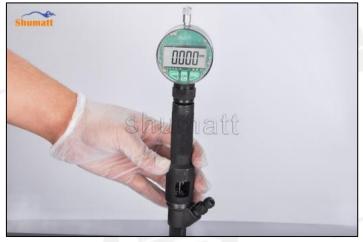

Figure 11

(12) To measure the stroke without buffer spring, steel ball and ball seat, use the CRT220 tool (Tool No. 1), as shown in figure 12

Figure 12

(13) Install the measuring tool on the injector and reset it to zero, as shown in figure 13

Figure 13

(14) After installing the buffer spring, steel ball and ball seat, install the measuring tool. The value displayed by the measuring tool is the buffer stroke value (15-45um). If it is greater than the normal value, reduce the buffer stroke adjustment gasket. If it is less than the normal value, thicken the buffer stroke adjustment gasket, as shown in figure 14