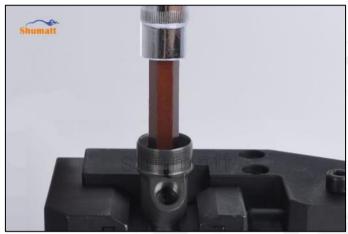

Figure 11

(12) To measure the stroke without buffer spring, steel ball and ball seat, use the CRT220 tool (Tool No. 1), as shown in figure 12

Figure 12

(13) Install the measuring tool on the injector and reset it to zero, as shown in figure 13

Figure 13

(14) After installing the buffer spring, steel ball and ball seat, install the measuring tool. The value displayed by the measuring tool is the buffer stroke value (15-45um). If it is greater than the normal value, reduce the buffer stroke adjustment gasket. If it is less than the normal value, thicken the buffer stroke adjustment gasket, as shown in figure 14