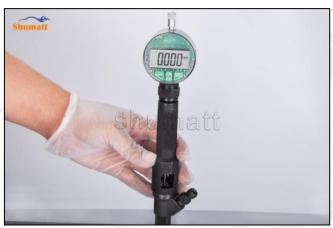

Figure 11

(12) To measure the stroke without buffer spring, steel ball and ball seat, use the CRT220 tool (Tool No. 1), as shown in figure 12

Figure 12

(13) Install the measuring tool on the injector and reset it to zero, as shown in figure 13

Figure 13

(14) After installing the buffer spring, steel ball and ball seat, install the measuring tool. The value displayed by the measuring tool is the buffer stroke value (15-45um). If it is greater than the normal value, reduce the buffer stroke adjustment gasket. If it is less than the normal value, thicken the buffer stroke adjustment gasket, as shown in figure 14