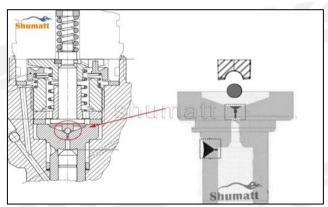

#### 2.1. FOORJO2235 Injection Valve Set Installation Precautions

- Clean the injection valve set in an ultrasonic cleaner for 3-5 minutes before installation, so as to make the stains, dust, rust-proof oil oxides, paraffin base, naphthenic base, intermediate base, salt, lead naphthenate, zinc naphthenate, sodium petroleum sulfonate, barium petroleum sulfonate, calcium petroleum sulfonate, tallow diamine trioleate, rosinamine on the surface of the injection valve set fall off.
- 2) Use compressed air to clean the cleaning fluid attached to the surface of the injection valve set after cleaning, and clean it up to the standard of use.
- 3) When installing the steel ball and ball seat, pay attention to the steel ball should close tightly to the oil return hole at the top of the valve cap, as shown below:

Pic No.1

4) When installing the valve stem, make sure that the valve stem and the bonnet must ensure that the valve stem can move smoothly in it, as shown below:

Pic No.2

5) When installing the injection valve set, the oil inlet position should be 180° between the oil inlet position of the injector body.

If the injector steel ball and the ball seat are not installed in accordance with the standard, it may cause serious damage to the injection valve set.