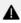

#### 2.1. FOORJO2246 Injection Valve Set Installation Precautions

- 1) Clean the injection valve set in an ultrasonic cleaner for 3-5 minutes before installation, so as to make the stains, dust, rust-proof oil oxides, paraffin base, naphthenic base, intermediate base, salt, lead naphthenate, zinc naphthenate, sodium petroleum sulfonate, barium petroleum sulfonate, calcium petroleum sulfonate, tallow diamine trioleate, rosinamine on the surface of the injection valve set fall off.
- 2) Use compressed air to clean the cleaning fluid attached to the surface of the injection valve set after cleaning, and clean it up to the standard of use.
- 3) When installing the steel ball and ball seat, pay attention to the steel ball should close tightly to the oil return hole at the top of the valve cap, as shown below:

Pic No.1

4) When installing the valve stem, make sure that the valve stem and the bonnet must ensure that the valve stem can move smoothly in it, as shown below:

Pic No.2

5) When installing the injection valve set, the oil inlet position should be 180° between the oil inlet position of the injector body.

If the injector steel ball and the ball seat are not installed in accordance with the standard, it may cause serious damage to the injection valve set.