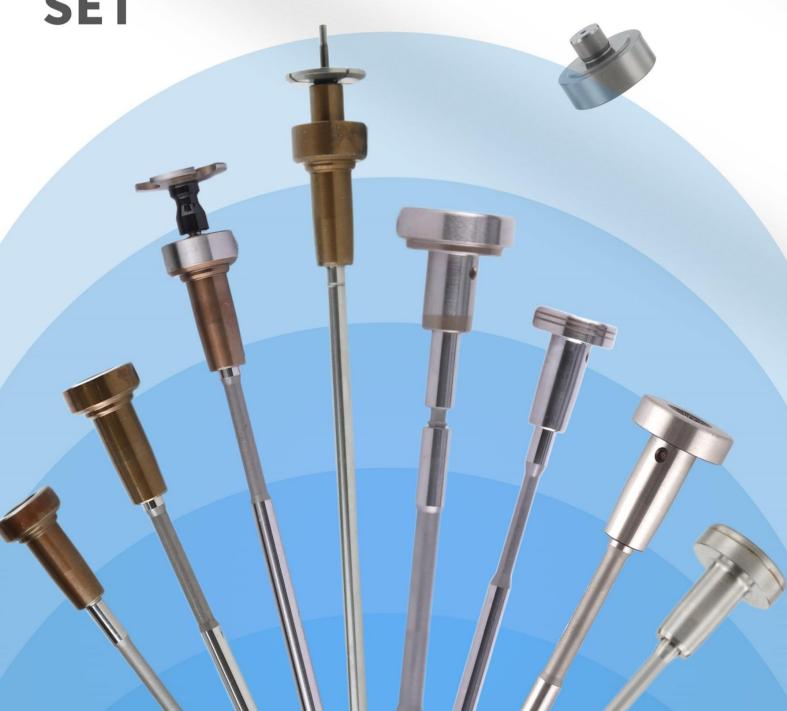

# INJECTION VALVE SET

#### 1. F00RJ02246 Injection Valve Set Introduction

The injection valve set is a critical component of the injector system, comprising the valve stem and valve cap. It is housed in the control room within the injector body and plays a pivotal role in controlling oil injection and return. This set is not only a core component but also prone to high damage rates.