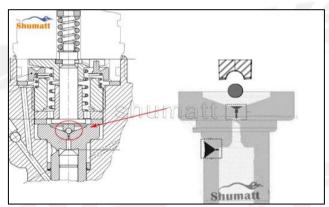

#### 2.1. FOORJO2246 Injection Valve Set Installation Precautions

- 1) Clean the injection valve set in an ultrasonic cleaner for 3-5 minutes before installation, so as to make the stains, dust, rust-proof oil oxides, paraffin base, naphthenic base, intermediate base, salt, lead naphthenate, zinc naphthenate, sodium petroleum sulfonate, barium petroleum sulfonate, calcium petroleum sulfonate, tallow diamine trioleate, rosinamine on the surface of the injection valve set fall off.
- 2) Use compressed air to clean the cleaning fluid attached to the surface of the injection valve set after cleaning, and clean it up to the standard of use.
- 3) When installing the steel ball and ball seat, pay attention to the steel ball should close tightly to the oil return hole at the top of the valve cap, as shown below:

Pic No.1

4) When installing the valve stem, make sure that the valve stem and the bonnet must ensure that the valve stem can move smoothly in it, as shown below:

Pic No.2

5) When installing the injection valve set, the oil inlet position should be 180° between the oil inlet position of the injector body.