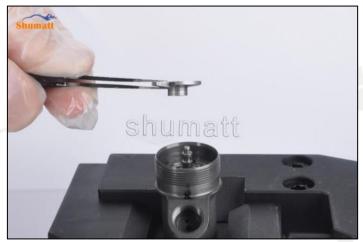

### 2.3. FOORJO2377 Injection Valve Set installation Steps

(1) Use the special installation tools for the sealing ring and support ring in (CRT029) to put them into the injector body, as shown in figure 1

Figure 1

(2) Place the valve set into the injector and install the valve assembly into place using the special tools in (CRT029),as shown in figure 2

Figure 2

(3) Take out the buffer spring steel ball and ball seat and set them aside, as shown in figure 3