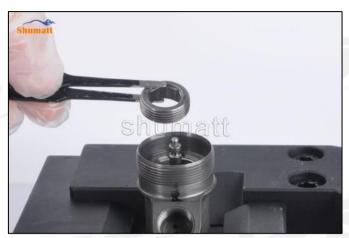

### 2.2. FOORJO2377 Injection Valve Set Installation Precautions

- Clean the injection valve set in an ultrasonic cleaner for 3-5 minutes before installation, so as to make the stains, dust, rust-proof oil oxides, paraffin base, naphthenic base, intermediate base, salt, lead naphthenate, zinc naphthenate, sodium petroleum sulfonate, barium petroleum sulfonate, calcium petroleum sulfonate, tallow diamine trioleate, rosinamine on the surface of the injection valve set fall
- Use compressed air to clean the cleaning fluid attached to the surface of the injection valve set after cleaning, and clean it up to the standard of use.
- When installing the steel ball and ball seat, pay attention to the steel ball should close tightly to the oil return hole at the top of the valve cap, as shown below:

Pic No.1

4) When installing the valve stem, make sure that the valve stem and the bonnet must ensure that the valve stem can move smoothly in it, as shown below:

5) When installing the injection valve set, the oil inlet position should be 180° between the oil inlet position of the injector body.