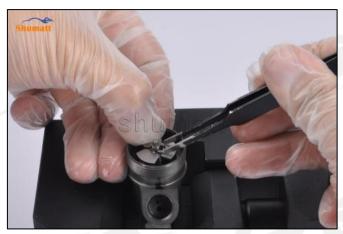

Figure 6

(7) Place the lock nut into the injector, as shown in figure 7

Figure 7

(8) Use the special tool for locking nuts in (CRT029) to tighten the locking nuts to 65 Nm, as shown in figure 8

Figure 8

(9) Insert the armature, as shown in figure 9

Figure 9

(10) Press the armature plate downward so that the opening buffer stroke adjustment gasket can be stuck in the slot on the armature core, as shown in figure 10

Figure 10

(11) Insert the armature stroke adjustment shim, as shown in figure 11