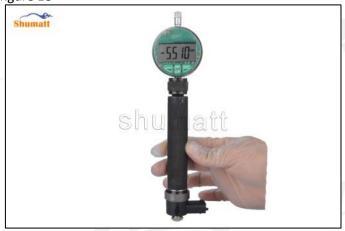

Figure 16

(17) Replace the measuring tool with the CRT220 tool (Tool No. 5) and reset to zero, as shown in figure 17

Figure 17

(18) Measure the distance from the inner plane to the outer plane of the solenoid valve and record it as A (5510), as shown in figure 18