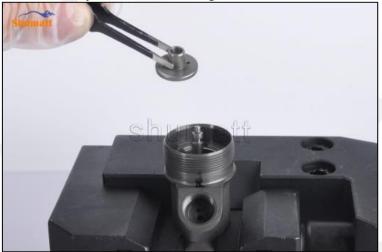

### 2.2. FOORJO2377 Injection Valve Set Installation Precautions

- Clean the injection valve set in an ultrasonic cleaner for 3-5 minutes before installation, so as to make the stains, dust, rust-proof oil oxides, paraffin base, naphthenic base, intermediate base, salt, lead naphthenate, zinc naphthenate, sodium petroleum sulfonate, barium petroleum sulfonate, calcium petroleum sulfonate, tallow diamine trioleate, rosinamine on the surface of the injection valve set fall
- Use compressed air to clean the cleaning fluid attached to the surface of the injection valve set after cleaning, and clean it up to the standard of use.
- When installing the steel ball and ball seat, pay attention to the steel ball should close tightly to the oil return hole at the top of the valve cap, as shown below:

Pic No.1

4) When installing the valve stem, make sure that the valve stem and the bonnet must ensure that the valve stem can move smoothly in it, as shown below:

5) When installing the injection valve set, the oil inlet position should be 180° between the oil inlet position of the injector body.

If the injector steel ball and the ball seat are not installed in accordance with the standard, it may cause serious damage to the injection valve set.