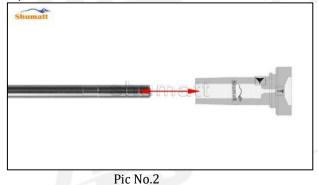

Pic No.1

4) When installing the valve stem, make sure that the valve stem and the bonnet must ensure that the valve stem can move smoothly in it, as shown below:

5) When installing the injection valve set, the oil inlet position should be 180° between the oil inlet position of the injector body.

If the injector steel ball and the ball seat are not installed in accordance with the standard, it may cause serious damage to the injection valve set.