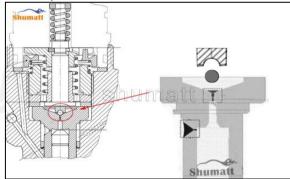

### 2.2. FOORJO2377 Injection Valve Set Installation Precautions

- Clean the injection valve set in an ultrasonic cleaner for 3-5 minutes before installation, so as to make the stains, dust, rust-proof oil oxides, paraffin base, naphthenic base, intermediate base, salt, lead naphthenate, zinc naphthenate, sodium petroleum sulfonate, barium petroleum sulfonate, calcium petroleum sulfonate, tallow diamine trioleate, rosinamine on the surface of the injection valve set fall
- Use compressed air to clean the cleaning fluid attached to the surface of the injection valve set after cleaning, and clean it up to the standard of use.
- When installing the steel ball and ball seat, pay attention to the steel ball should close tightly to the oil return hole at the top of the valve cap, as shown below:

Pic No.1

4) When installing the valve stem, make sure that the valve stem and the bonnet must ensure that the valve stem can move smoothly in it, as shown below:

5) When installing the injection valve set, the oil inlet position should be 180° between the oil inlet position of the injector body.

If the injector steel ball and the ball seat are not installed in accordance with the standard, it may cause serious damage to the injection valve set.