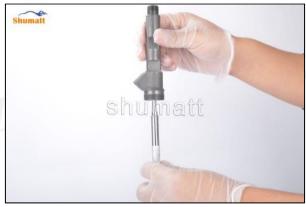

### 2.2. FOORJO2377 Injection Valve Set Installation Precautions

- Clean the injection valve set in an ultrasonic cleaner for 3-5 minutes before installation, so as to make the stains, dust, rust-proof oil oxides, paraffin base, naphthenic base, intermediate base, salt, lead naphthenate, zinc naphthenate, sodium petroleum sulfonate, barium petroleum sulfonate, calcium petroleum sulfonate, tallow diamine trioleate, rosinamine on the surface of the injection valve set fall
- Use compressed air to clean the cleaning fluid attached to the surface of the injection valve set after cleaning, and clean it up to the standard of use.
- When installing the steel ball and ball seat, pay attention to the steel ball should close tightly to the oil return hole at the top of the valve cap, as shown below:

Pic No.1

4) When installing the valve stem, make sure that the valve stem and the bonnet must ensure that the valve stem can move smoothly in it, as shown below:

5) When installing the injection valve set, the oil inlet position should be 180° between the oil inlet position of the injector body.