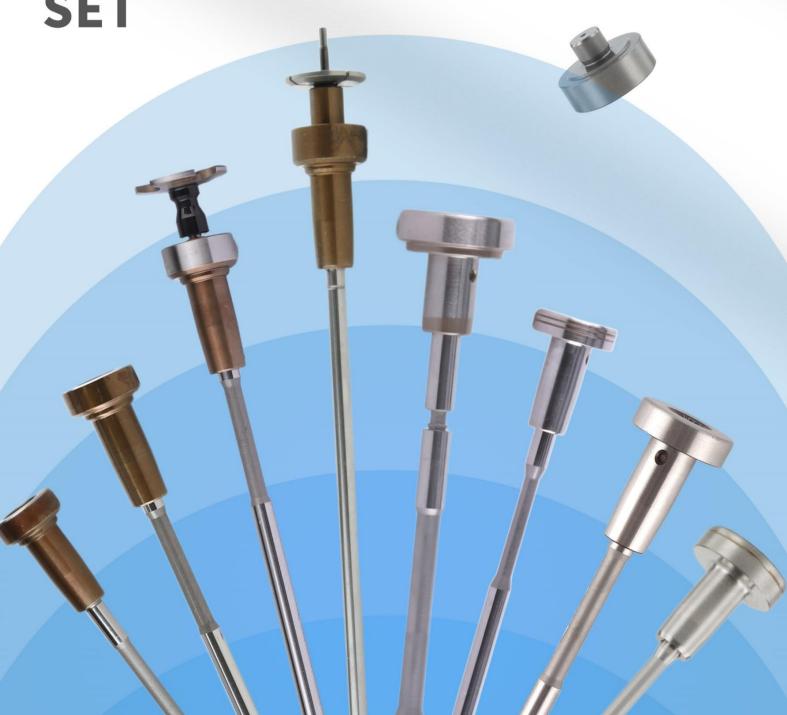

# F00RJ02377 Injection Valve Set Technical File SKU: G1L10F00RJ02377

OTHER SERIES

INJECTION VALVE SET

### 1. F00RJ02377 Injection Valve Set Introduction

The injection valve set is a critical component of the injector system, comprising the valve stem and valve cap. It is housed in the control room within the injector body and plays a pivotal role in controlling oil injection and return. This set is not only a core component but also prone to high damage rates.