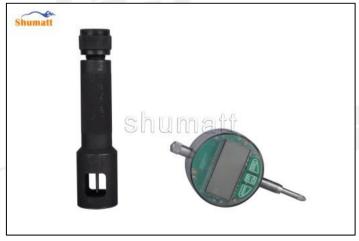

Figure 11

(12) To measure the stroke without buffer spring, steel ball and ball seat, use the CRT220 tool (Tool No. 1), as shown in figure 12

Figure 12

(13) Install the measuring tool on the injector and reset it to zero, as shown in figure 13

Figure 13

(14) After installing the buffer spring, steel ball and ball seat, install the measuring tool. The value displayed by the measuring tool is the buffer stroke value (15-45um). If it is greater than the normal value, reduce the buffer stroke adjustment gasket. If it is less than the normal value, thicken the buffer stroke adjustment gasket, as shown in figure 14