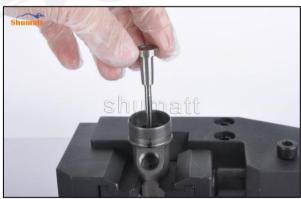

### 2.2. FOORJO2377 Injection Valve Set Installation Precautions

- Clean the injection valve set in an ultrasonic cleaner for 3-5 minutes before installation, so as to make the stains, dust, rust-proof oil oxides, paraffin base, naphthenic base, intermediate base, salt, lead naphthenate, zinc naphthenate, sodium petroleum sulfonate, barium petroleum sulfonate, calcium petroleum sulfonate, tallow diamine trioleate, rosinamine on the surface of the injection valve set fall
- Use compressed air to clean the cleaning fluid attached to the surface of the injection valve set after cleaning, and clean it up to the standard of use.
- When installing the steel ball and ball seat, pay attention to the steel ball should close tightly to the oil return hole at the top of the valve cap, as shown below:

Pic No.1

4) When installing the valve stem, make sure that the valve stem and the bonnet must ensure that the valve stem can move smoothly in it, as shown below:

5) When installing the injection valve set, the oil inlet position should be 180° between the oil inlet position of the injector body.