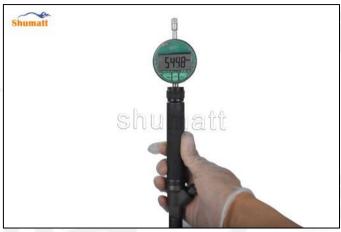

Figure 18

(19) Measure the distance from the injector end armature plate plane to the remaining air gap adjustment gasket again and record it as B (5498), as shown in figure 19

Figure 19

(20) Residual air gap = A data - B data. The value of the residual air gap is 45-55Nm. If it is greater than the normal value, reduce the residual air gap stroke adjustment gasket. If it is less than the normal value, thicken the residual air gap stroke adjustment gasket, as shown in figure 20