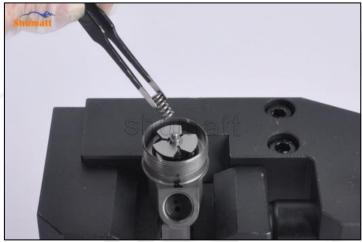

### 2.2. FOORJO2377 Injection Valve Set Installation Precautions

- Clean the injection valve set in an ultrasonic cleaner for 3-5 minutes before installation, so as to make the stains, dust, rust-proof oil oxides, paraffin base, naphthenic base, intermediate base, salt, lead naphthenate, zinc naphthenate, sodium petroleum sulfonate, barium petroleum sulfonate, calcium petroleum sulfonate, tallow diamine trioleate, rosinamine on the surface of the injection valve set fall
- Use compressed air to clean the cleaning fluid attached to the surface of the injection valve set after cleaning, and clean it up to the standard of use.
- When installing the steel ball and ball seat, pay attention to the steel ball should close tightly to the oil return hole at the top of the valve cap, as shown below:

Pic No.1

4) When installing the valve stem, make sure that the valve stem and the bonnet must ensure that the valve stem can move smoothly in it, as shown below:

5) When installing the injection valve set, the oil inlet position should be 180° between the oil inlet position of the injector body.