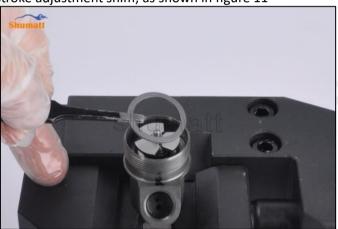

Figure 9

(10) Press the armature plate downward so that the opening buffer stroke adjustment gasket can be stuck in the slot on the armature core, as shown in figure 10

Figure 10

(11) Insert the armature stroke adjustment shim, as shown in figure 11

Figure 11

(12) To measure the stroke without buffer spring, steel ball and ball seat, use the CRT220 tool (Tool No. 1), as shown in figure 12

Figure 12

(13) Install the measuring tool on the injector and reset it to zero, as shown in figure 13