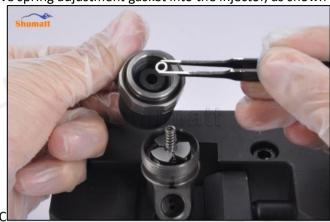

### Figure 3

(4) Place the armature travel adjustment gasket into the injector, as shown in figure 4

Figure 4

(5) Place the armature core into the injector, as shown in figure 5

Figure 5

(6) Place the lower plate into the injector, as shown in figure 6

Figure 9

(10) Press the armature plate downward so that the opening buffer stroke adjustment gasket can be stuck in the slot on the armature core, as shown in figure 10

Figure 10

(11) Insert the armature stroke adjustment shim, as shown in figure 11