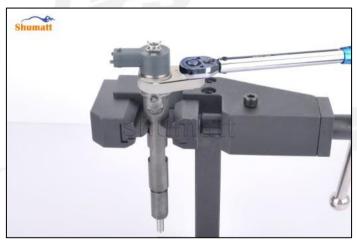

Figure 16

(17) Replace the measuring tool with the CRT220 tool (Tool No. 5) and reset to zero, as shown in figure 17

Figure 17

(18) Measure the distance from the inner plane to the outer plane of the solenoid valve and record it as A (5510), as shown in figure 18

Figure 18

(19) Measure the distance from the injector end armature plate plane to the remaining air gap adjustment gasket again and record it as B (5498), as shown in figure 19

Figure 19

(20) Residual air gap = A data - B data. The value of the residual air gap is 45-55Nm. If it is greater than the normal value, reduce the residual air gap stroke adjustment gasket. If it is less than the normal value, thicken the residual air gap stroke adjustment gasket, as shown in figure 20

Figure 20

(21) Place the solenoid valve spring into the injector, as shown in figure 21

Figure 21

(22) Place the solenoid valve spring adjustment gasket into the injector, as shown in figure 22

Figure 22

(23) Tighten the solenoid valve to a 45 degree angle, as shown in figure 23