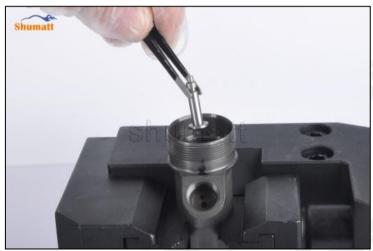

### 2.2. FOORJO2377 Injection Valve Set Installation Precautions

- Clean the injection valve set in an ultrasonic cleaner for 3-5 minutes before installation, so as to make the stains, dust, rust-proof oil oxides, paraffin base, naphthenic base, intermediate base, salt, lead naphthenate, zinc naphthenate, sodium petroleum sulfonate, barium petroleum sulfonate, calcium petroleum sulfonate, tallow diamine trioleate, rosinamine on the surface of the injection valve set fall
- Use compressed air to clean the cleaning fluid attached to the surface of the injection valve set after cleaning, and clean it up to the standard of use.
- When installing the steel ball and ball seat, pay attention to the steel ball should close tightly to the oil return hole at the top of the valve cap, as shown below:

Pic No.1

4) When installing the valve stem, make sure that the valve stem and the bonnet must ensure that the valve stem can move smoothly in it, as shown below:

5) When installing the injection valve set, the oil inlet position should be 180° between the oil inlet position of the injector body.

If the injector steel ball and the ball seat are not installed in accordance with the standard, it may cause serious damage to the injection valve set.