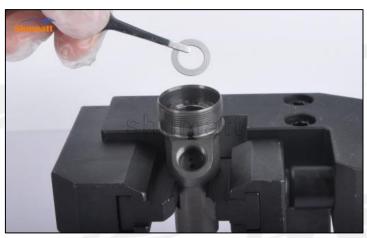

### 2.3. FOORJO2377 Injection Valve Set installation Steps

(1) Use the special installation tools for the sealing ring and support ring in (CRT029) to put them into the injector body, as shown in figure 1

Figure 1

(2) Place the valve set into the injector and install the valve assembly into place using the special tools in (CRT029),as shown in figure 2

Figure 2

(3) Take out the buffer spring steel ball and ball seat and set them aside, as shown in figure 3