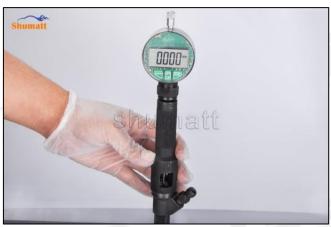

Figure 11

(12) To measure the stroke without buffer spring, steel ball and ball seat, use the CRT220 tool (Tool No. 1), as shown in figure 12

Figure 12

(13) Install the measuring tool on the injector and reset it to zero, as shown in figure 13

Figure 13

(14) After installing the buffer spring, steel ball and ball seat, install the measuring tool. The value displayed by the measuring tool is the buffer stroke value (15-45um). If it is greater than the normal value, reduce the buffer stroke adjustment gasket. If it is less than the normal value, thicken the buffer stroke adjustment gasket, as shown in figure 14