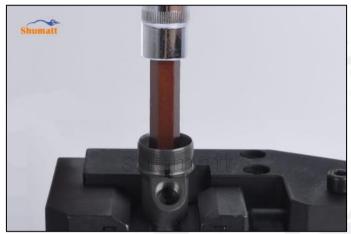

Pic No.1

4) When installing the valve stem, make sure that the valve stem and the bonnet must ensure that the valve stem can move smoothly in it, as shown below:

5) When installing the injection valve set, the oil inlet position should be 180° between the oil inlet position of the injector body.