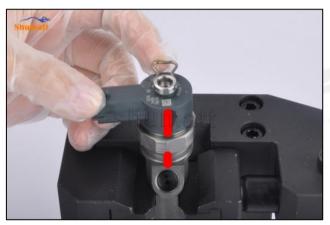

### 2.3. FOORJO2377 Injection Valve Set installation Steps

(1) Use the special installation tools for the sealing ring and support ring in (CRT029) to put them into the injector body, as shown in figure 1

Figure 1

(2) Place the valve set into the injector and install the valve assembly into place using the special tools in (CRT029),as shown in figure 2

Figure 2

(3) Take out the buffer spring steel ball and ball seat and set them aside, as shown in figure 3