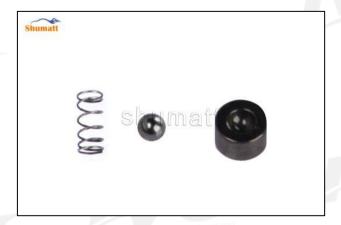

### 2.2. FOORJO2377 Injection Valve Set Installation Precautions

- Clean the injection valve set in an ultrasonic cleaner for 3-5 minutes before installation, so as to make the stains, dust, rust-proof oil oxides, paraffin base, naphthenic base, intermediate base, salt, lead naphthenate, zinc naphthenate, sodium petroleum sulfonate, barium petroleum sulfonate, calcium petroleum sulfonate, tallow diamine trioleate, rosinamine on the surface of the injection valve set fall
- Use compressed air to clean the cleaning fluid attached to the surface of the injection valve set after cleaning, and clean it up to the standard of use.
- When installing the steel ball and ball seat, pay attention to the steel ball should close tightly to the oil return hole at the top of the valve cap, as shown below:

If the injector steel ball and the ball seat are not installed in accordance with the standard, it may cause serious damage to the injection valve set.