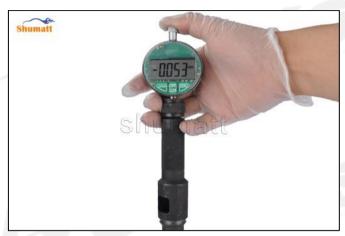

Figure 14

(15) Reset the measuring tool to zero, as shown in figure 15

Figure 15

(16) The value reached by pressing the gauge rod is the armature stroke (45-55um). If it is greater than the normal value, reduce the armature stroke adjustment gasket. If it is less than the normal value, thicken the armature stroke adjustment gasket, as shown in figure 16

Figure 16

(17) Replace the measuring tool with the CRT220 tool (Tool No. 5) and reset to zero, as shown in figure 17

Figure 17

(18) Measure the distance from the inner plane to the outer plane of the solenoid valve and record it as A (5510), as shown in figure 18