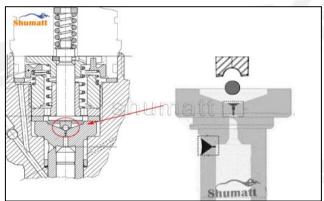

#### 2.1. FOORJO2386 Injection Valve Set Installation Precautions

- 1) Clean the injection valve set in an ultrasonic cleaner for 3-5 minutes before installation, so as to make the stains, dust, rust-proof oil oxides, paraffin base, naphthenic base, intermediate base, salt, lead naphthenate, zinc naphthenate, sodium petroleum sulfonate, barium petroleum sulfonate, calcium petroleum sulfonate, tallow diamine trioleate, rosinamine on the surface of the injection valve set fall off.
- 2) Use compressed air to clean the cleaning fluid attached to the surface of the injection valve set after cleaning, and clean it up to the standard of use.
- 3) When installing the steel ball and ball seat, pay attention to the steel ball should close tightly to the oil return hole at the top of the valve cap, as shown below:

Pic No.1

4) When installing the valve stem, make sure that the valve stem and the bonnet must ensure that the valve stem can move smoothly in it, as shown below:

Pic No.2

5) When installing the injection valve set, the oil inlet position should be 180° between the oil inlet position of the injector body.