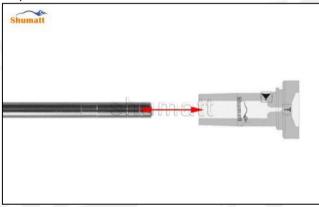

#### 2.1. FOORJO2429 Injection Valve Set Installation Precautions

- 1) Clean the injection valve set in an ultrasonic cleaner for 3-5 minutes before installation, so as to make the stains, dust, rust-proof oil oxides, paraffin base, naphthenic base, intermediate base, salt, lead naphthenate, zinc naphthenate, sodium petroleum sulfonate, barium petroleum sulfonate, calcium petroleum sulfonate, tallow diamine trioleate, rosinamine on the surface of the injection valve set fall off.
- 2) Use compressed air to clean the cleaning fluid attached to the surface of the injection valve set after cleaning, and clean it up to the standard of use.
- 3) When installing the steel ball and ball seat, pay attention to the steel ball should close tightly to the oil return hole at the top of the valve cap, as shown below:

Pic No.1

4) When installing the valve stem, make sure that the valve stem and the bonnet must ensure that the valve stem can move smoothly in it, as shown below:

Pic No.2

5) When installing the injection valve set, the oil inlet position should be 180° between the oil inlet position of the injector body.