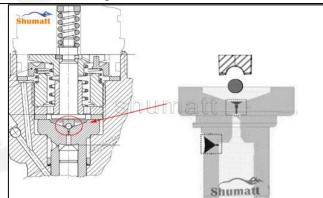

#### 2.1. FOORJO2429 Injection Valve Set Installation Precautions

- 1) Clean the injection valve set in an ultrasonic cleaner for 3-5 minutes before installation, so as to make the stains, dust, rust-proof oil oxides, paraffin base, naphthenic base, intermediate base, salt, lead naphthenate, zinc naphthenate, sodium petroleum sulfonate, barium petroleum sulfonate, calcium petroleum sulfonate, tallow diamine trioleate, rosinamine on the surface of the injection valve set fall off.
- 2) Use compressed air to clean the cleaning fluid attached to the surface of the injection valve set after cleaning, and clean it up to the standard of use.
- 3) When installing the steel ball and ball seat, pay attention to the steel ball should close tightly to the oil return hole at the top of the valve cap, as shown below:

Pic No.1

4) When installing the valve stem, make sure that the valve stem and the bonnet must ensure that the valve stem can move smoothly in it, as shown below:

Pic No.2

5) When installing the injection valve set, the oil inlet position should be 180° between the oil inlet position of the injector body.