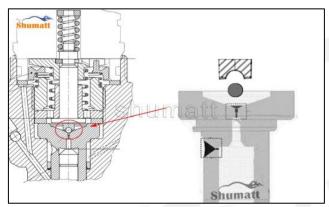

#### 2.1. FOORJO2449 Injection Valve Set Installation Precautions

- 1) Clean the injection valve set in an ultrasonic cleaner for 3-5 minutes before installation, so as to make the stains, dust, rust-proof oil oxides, paraffin base, naphthenic base, intermediate base, salt, lead naphthenate, zinc naphthenate, sodium petroleum sulfonate, barium petroleum sulfonate, calcium petroleum sulfonate, tallow diamine trioleate, rosinamine on the surface of the injection valve set fall off.
- 2) Use compressed air to clean the cleaning fluid attached to the surface of the injection valve set after cleaning, and clean it up to the standard of use.
- 3) When installing the steel ball and ball seat, pay attention to the steel ball should close tightly to the oil return hole at the top of the valve cap, as shown below:

Pic No.1

4) When installing the valve stem, make sure that the valve stem and the bonnet must ensure that the valve stem can move smoothly in it, as shown below:

Pic No.2

5) When installing the injection valve set, the oil inlet position should be 180° between the oil inlet position of the injector body.

• If the injector steel ball and the ball seat are not installed in accordance with the standard, it may cause serious damage to the injection valve set.