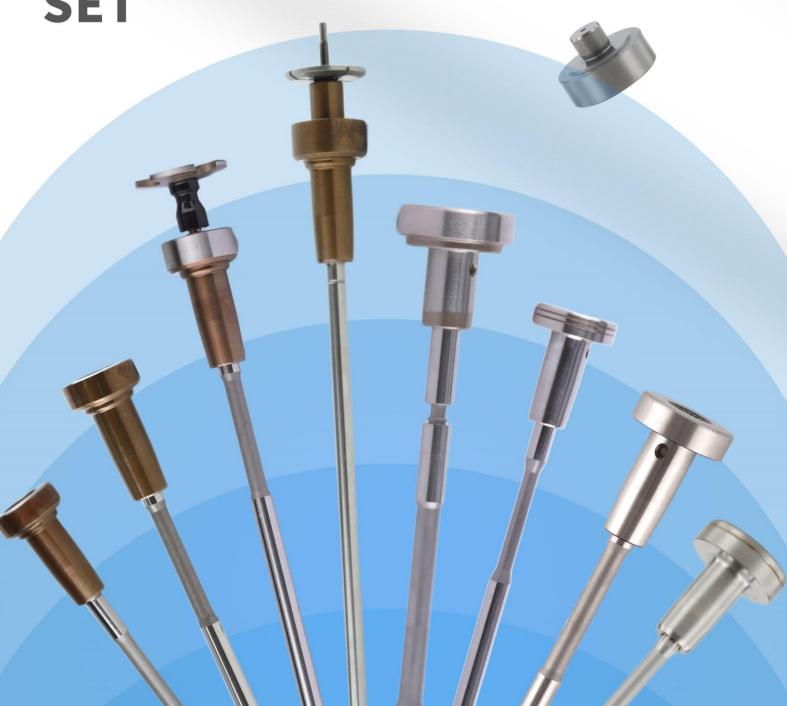

#### 1. F00RJ02449 Injection Valve Set Introduction

The injection valve set is a critical component of the injector system, comprising the valve stem and valve cap. It is housed in the control room within the injector body and plays a pivotal role in controlling oil injection and return. This set is not only a core component but also prone to high damage rates.

#### 1.6. FOORJO2449 Injection Valve Set Spare Parts & Packing List

| No.         | 1                                    | 2                                                                                                                                                                                                                                                                                                                                                                                                                                                                                                                                                                                                                                                                                                                                                                                                                                                                                                                                                                                                                                                                                                                                                                                                                                                                                                                                                                                                                                                                                                                                                                                                                                                                                                                                                                                                                                                                                                                                                                                                                                                                                                                              |
|-------------|--------------------------------------|--------------------------------------------------------------------------------------------------------------------------------------------------------------------------------------------------------------------------------------------------------------------------------------------------------------------------------------------------------------------------------------------------------------------------------------------------------------------------------------------------------------------------------------------------------------------------------------------------------------------------------------------------------------------------------------------------------------------------------------------------------------------------------------------------------------------------------------------------------------------------------------------------------------------------------------------------------------------------------------------------------------------------------------------------------------------------------------------------------------------------------------------------------------------------------------------------------------------------------------------------------------------------------------------------------------------------------------------------------------------------------------------------------------------------------------------------------------------------------------------------------------------------------------------------------------------------------------------------------------------------------------------------------------------------------------------------------------------------------------------------------------------------------------------------------------------------------------------------------------------------------------------------------------------------------------------------------------------------------------------------------------------------------------------------------------------------------------------------------------------------------|
| Image       |                                      | at con                                                                                                                                                                                                                                                                                                                                                                                                                                                                                                                                                                                                                                                                                                                                                                                                                                                                                                                                                                                                                                                                                                                                                                                                                                                                                                                                                                                                                                                                                                                                                                                                                                                                                                                                                                                                                                                                                                                                                                                                                                                                                                                         |
| Name        | Injection Valve Set                  | Injection Valve Set Anti-rust Paper                                                                                                                                                                                                                                                                                                                                                                                                                                                                                                                                                                                                                                                                                                                                                                                                                                                                                                                                                                                                                                                                                                                                                                                                                                                                                                                                                                                                                                                                                                                                                                                                                                                                                                                                                                                                                                                                                                                                                                                                                                                                                            |
| Description | Injection valve set part             | Prevent the injection valve set from                                                                                                                                                                                                                                                                                                                                                                                                                                                                                                                                                                                                                                                                                                                                                                                                                                                                                                                                                                                                                                                                                                                                                                                                                                                                                                                                                                                                                                                                                                                                                                                                                                                                                                                                                                                                                                                                                                                                                                                                                                                                                           |
| Description | numberF00RJ02449                     | rusting                                                                                                                                                                                                                                                                                                                                                                                                                                                                                                                                                                                                                                                                                                                                                                                                                                                                                                                                                                                                                                                                                                                                                                                                                                                                                                                                                                                                                                                                                                                                                                                                                                                                                                                                                                                                                                                                                                                                                                                                                                                                                                                        |
| No.         | 3                                    | 4                                                                                                                                                                                                                                                                                                                                                                                                                                                                                                                                                                                                                                                                                                                                                                                                                                                                                                                                                                                                                                                                                                                                                                                                                                                                                                                                                                                                                                                                                                                                                                                                                                                                                                                                                                                                                                                                                                                                                                                                                                                                                                                              |
| Image       | Page and a control                   | action of the second se |
| Name        | Injection Valve Set Box (Rectangle ) | Injection Valve Set Box (Cylindrical )                                                                                                                                                                                                                                                                                                                                                                                                                                                                                                                                                                                                                                                                                                                                                                                                                                                                                                                                                                                                                                                                                                                                                                                                                                                                                                                                                                                                                                                                                                                                                                                                                                                                                                                                                                                                                                                                                                                                                                                                                                                                                         |
| Description | Protect the injection valve set from | Protect the injection valve set from                                                                                                                                                                                                                                                                                                                                                                                                                                                                                                                                                                                                                                                                                                                                                                                                                                                                                                                                                                                                                                                                                                                                                                                                                                                                                                                                                                                                                                                                                                                                                                                                                                                                                                                                                                                                                                                                                                                                                                                                                                                                                           |
| Description | being damaged by colliding           | being damaged by colliding                                                                                                                                                                                                                                                                                                                                                                                                                                                                                                                                                                                                                                                                                                                                                                                                                                                                                                                                                                                                                                                                                                                                                                                                                                                                                                                                                                                                                                                                                                                                                                                                                                                                                                                                                                                                                                                                                                                                                                                                                                                                                                     |
| No.         | 5                                    | 6                                                                                                                                                                                                                                                                                                                                                                                                                                                                                                                                                                                                                                                                                                                                                                                                                                                                                                                                                                                                                                                                                                                                                                                                                                                                                                                                                                                                                                                                                                                                                                                                                                                                                                                                                                                                                                                                                                                                                                                                                                                                                                                              |