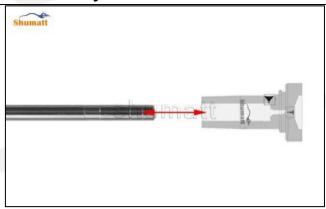

#### 2.1. FOORJO2449 Injection Valve Set Installation Precautions

- 1) Clean the injection valve set in an ultrasonic cleaner for 3-5 minutes before installation, so as to make the stains, dust, rust-proof oil oxides, paraffin base, naphthenic base, intermediate base, salt, lead naphthenate, zinc naphthenate, sodium petroleum sulfonate, barium petroleum sulfonate, calcium petroleum sulfonate, tallow diamine trioleate, rosinamine on the surface of the injection valve set fall off.
- 2) Use compressed air to clean the cleaning fluid attached to the surface of the injection valve set after cleaning, and clean it up to the standard of use.
- 3) When installing the steel ball and ball seat, pay attention to the steel ball should close tightly to the oil return hole at the top of the valve cap, as shown below:

Pic No.1

4) When installing the valve stem, make sure that the valve stem and the bonnet must ensure that the valve stem can move smoothly in it, as shown below:

Pic No.2

5) When installing the injection valve set, the oil inlet position should be 180° between the oil inlet position of the injector body.